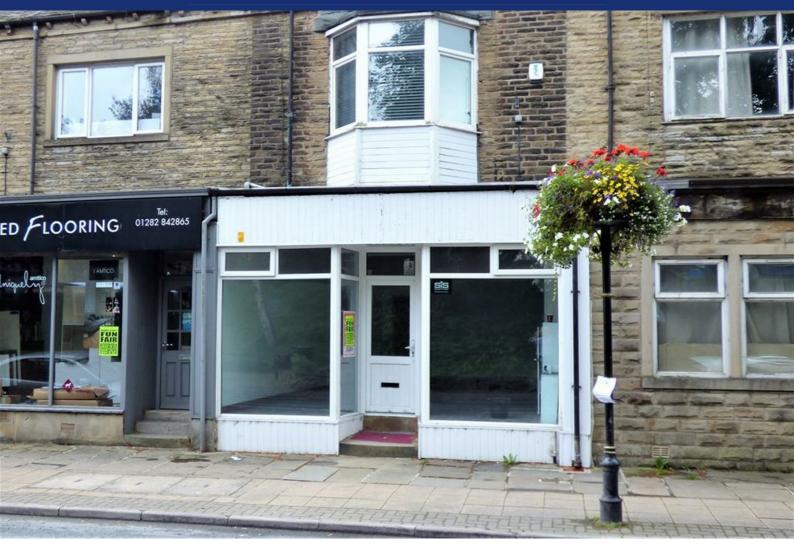

## Colne Road

Earby, BB18 6XB

£135 Per Week

\*\*COMMERCIAL SHOP AVAILABLE TO RENT\*\*

A very tidy and spacious commercial shop/retail/office unit situated in a prominent position on the local high street and benefitting from a large double fronted shop window ideal for advertising and displays.

This low cost unit will suite a range of users and should be viewed immediately.