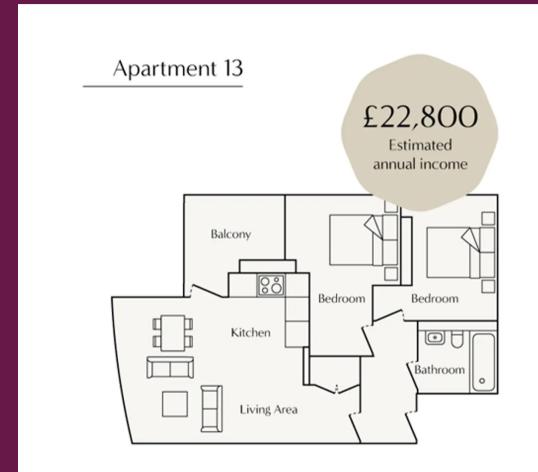

## Apartment 13

Velocity Tower, Sheffield

Luxurious 2-bed apartment in prime location with high rental income potential (£22,800 annually). Meticulously designed living space, generous bedrooms, and sleek kitchen. Ideal for savvy investors seeking exceptional returns and urban sophistication.

- Two Bed Apartment
- Second Floor
- 825 sqft
- Investment Opportunity
- £22,800 Estimated Annual Income
- 7% Rental Yield Projected
- Cash Buyers Only
- Viewings Highly Recommended