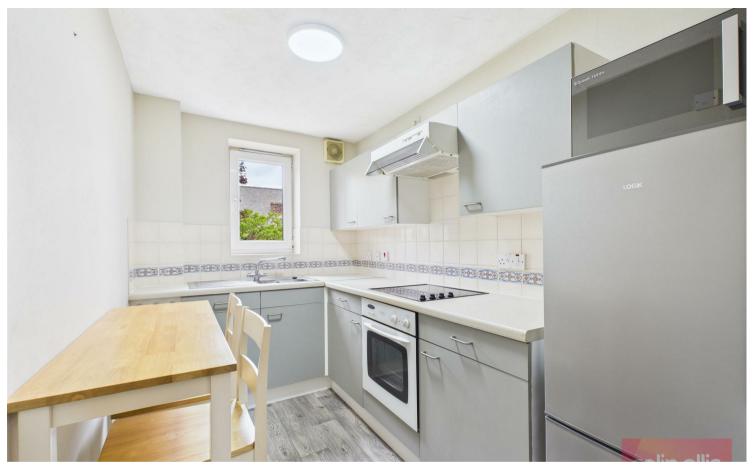

#### **KITCHEN**

*1.84 x 2.97 (6'0" x 9'8")* Modern kitchen with breakfast bar table.