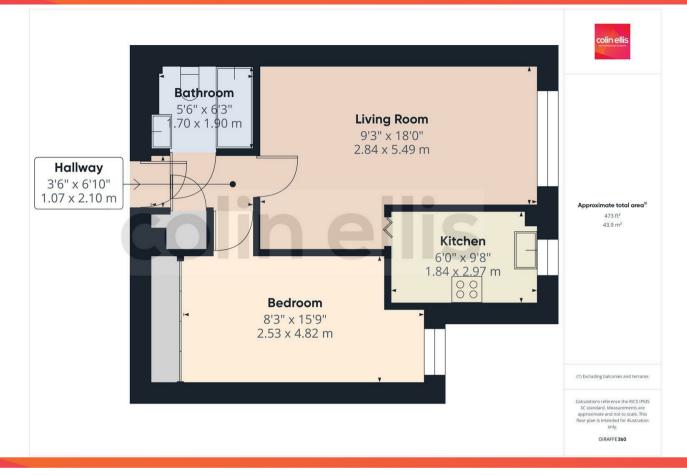

#### LIVING ROOM

2.84 x 5.49 (9'3" x 18'0")

Spacious living room with doors out onto balcony with views over the communal gardens.

#### **KITCHEN**

*1.84 x 2.97 (6'0" x 9'8")* Modern kitchen with breakfast bar table.

#### BEDROOM

2.53 x 4.82 (8'3" x 15'9") Double bedroom with fitted wardrobes.

### BATHROOM

*1.70 x 1.90 (5'6" x 6'2")* Modern bathroom with bath and shower over.