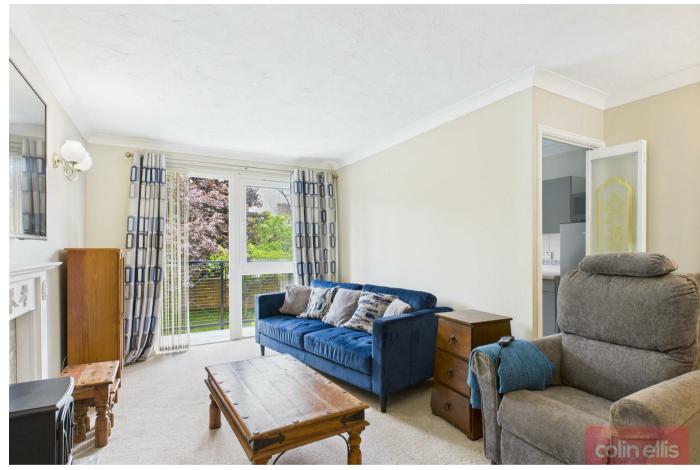

#### LIVING ROOM

2.84 x 5.49 (9'3" x 18'0")

Spacious living room with doors out onto balcony with views over the communal gardens.