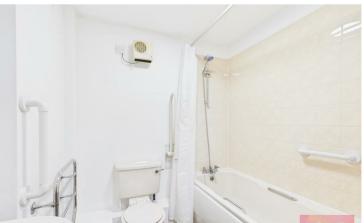

### BATHROOM

*1.70 x 1.90 (5'6" x 6'2")* Modern bathroom with bath and shower over.