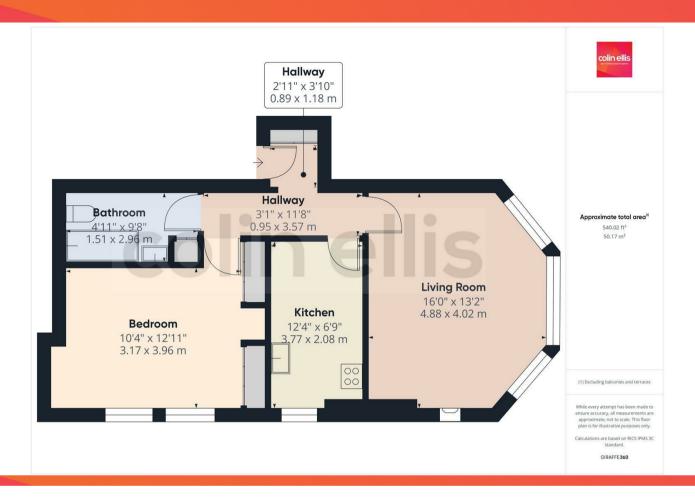

#### PROPERTY DESCRIPTION

The property briefly comprises; communal entrance hall with stairs leading to the apartment entrance door, entrance into the apartment with storage cupboard, hallway giving access to the living room, kitchen, bedroom with fitted wardrobes and the newly tiled bathroom. Externally there are communal gardens.

## LIVING ROOM

4.88 x 4.02 (16'0" x 13'2")

# **KITCHEN**

3.77 x 2.08 (12'4" x 6'9")

## **BEDROOM**

3.17 x 3.96 (10'4" x 12'11")

#### **BATHROOM**

1.51 x 2.96 (4'11" x 9'8")