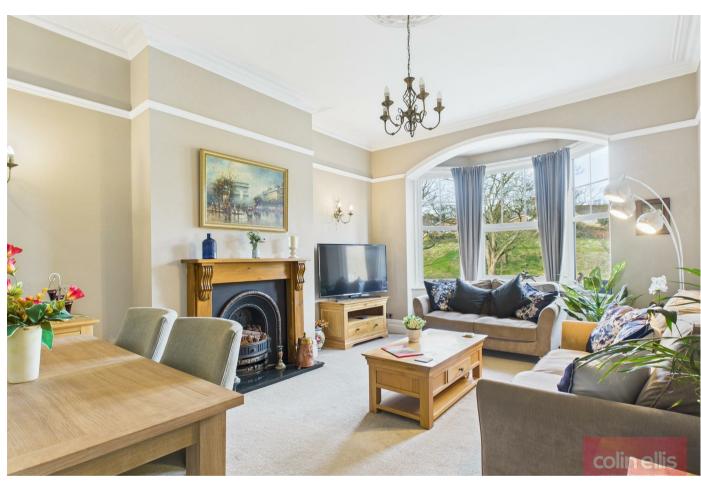

#### PROPERTY DESCRIPTION

The property briefly comprises of its own private entrance with front door leading to the hallway. There is a large lounge diner with open fire and bay window, a fitted kitchen in a shaker style and doorway leading onto the terrace. There are two large double bedrooms with the main one to the rear and the second one being to the front and having dual aspect windows. There is a modern bathroom with a shower over the bath and modern tiling. Outside is a large terrace and further large tiered walled garden with lawn, mature borders and trees.

#### LIVING ROOM

6.33 x 3.87 (20'9" x 12'8")