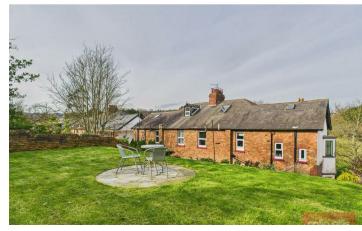

The grand reception room provides an inviting space for relaxation and entertainment, while the large landscaped garden to the rear presents an idyllic outdoor retreat. The garden is a rare find in a flat, adding significant value to this lovely home.

#### PROPERTY DESCRIPTION

The property briefly comprises of its own private entrance with front door leading to the hallway. There is a large lounge diner with open fire and bay window, a fitted kitchen in a shaker style and doorway leading onto the terrace. There are two large double bedrooms with the main one to the rear and the second one being to the front and having dual aspect windows. There is a modern bathroom with a shower over the bath and modern tiling. Outside is a large terrace and further large tiered walled garden with lawn, mature borders and trees.