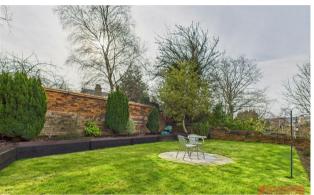

The grand reception room provides an inviting space for relaxation and entertainment, while the large landscaped garden to the rear presents an idyllic outdoor retreat. The garden is a rare find in a flat, adding significant value to this lovely home.

#### PROPERTY DESCRIPTION

The property briefly comprises of its own private entrance with front door leading to the hallway. There is a large lounge diner with open fire and bay window, a fitted kitchen in a shaker style and doorway leading onto the terrace. There are two large double bedrooms with the main one to the rear and the second one being to the front and having dual aspect windows. There is a modern bathroom with a shower over the bath and modern tiling. Outside is a large terrace and further large tiered walled garden with lawn, mature borders and trees.