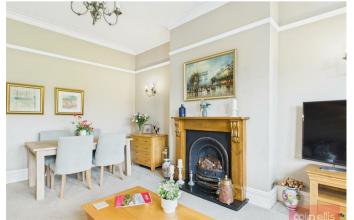

#### PROPERTY DESCRIPTION

The property briefly comprises of its own private entrance with front door leading to the hallway. There is a large lounge diner with open fire and bay window, a fitted kitchen in a shaker style and doorway leading onto the terrace. There are two large double bedrooms with the main one to the rear and the second one being to the front and having dual aspect windows. There is a modern bathroom with a shower over the bath and modern tiling. Outside is a large terrace and further large tiered walled garden with lawn, mature borders and trees.

#### LIVING ROOM

6.33 x 3.87 (20'9" x 12'8")