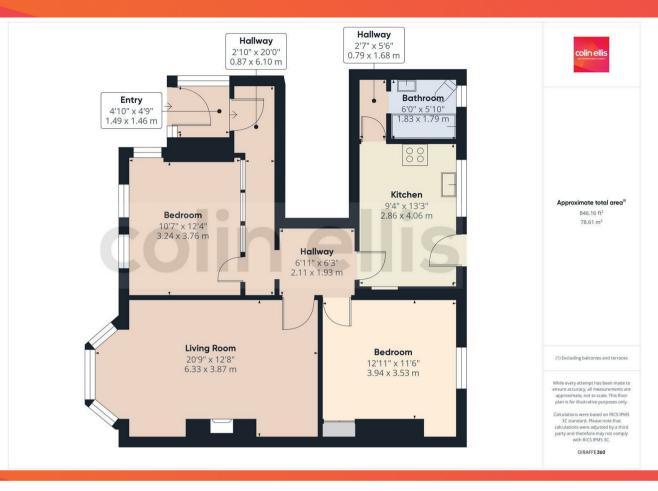

#### PROPERTY DESCRIPTION

The property briefly comprises of its own private entrance with front door leading to the hallway. There is a large lounge diner with open fire and bay window, a fitted kitchen in a shaker style and doorway leading onto the terrace. There are two large double bedrooms with the main one to the rear and the second one being to the front and having dual aspect windows. There is a modern bathroom with a shower over the bath and modern tiling. Outside is a large terrace and further large tiered walled garden with lawn, mature borders and trees.

#### LIVING ROOM

6.33 x 3.87 (20'9" x 12'8")

#### **KITCHEN**

2.86 x 4.06 (9'4" x 13'3")

#### **BEDROOM**

3.94 x 3.53 (12'11" x 11'6")

#### **BEDROOM**

3.24 x 3.76 (10'7" x 12'4")

#### **BATHROOM**

1.83 x 1.79 (6'0" x 5'10")