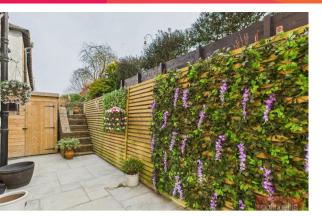

The grand reception room provides an inviting space for relaxation and entertainment, while the large landscaped garden to the rear presents an idyllic outdoor retreat. The garden is a rare find in a flat, adding significant value to this lovely home.

#### PROPERTY DESCRIPTION

The property briefly comprises of its own private entrance with front door leading to the hallway. There is a large lounge diner with open fire and bay window, a fitted kitchen in a shaker style and doorway leading onto the terrace. There are two large double bedrooms with the main one to the rear and the second one being to the front and having dual aspect windows. There is a modern bathroom with a shower over the bath and modern tiling. Outside is a large terrace and further large tiered walled garden with lawn, mature borders and trees.