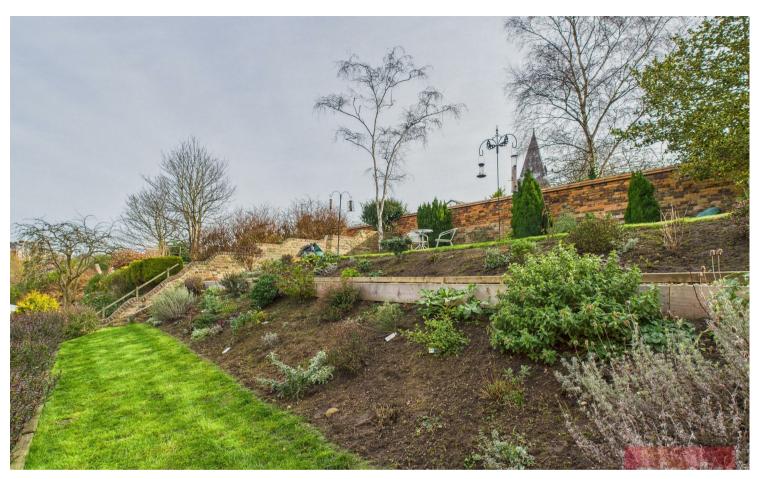

The grand reception room provides an inviting space for relaxation and entertainment, while the large landscaped garden to the rear presents an idyllic outdoor retreat. The garden is a rare find in a flat, adding significant value to this lovely home.

#### PROPERTY DESCRIPTION

The property briefly comprises of its own private entrance with front door leading to the hallway. There is a large lounge diner with open fire and bay window, a fitted kitchen in a shaker style and doorway leading onto the terrace. There are two large double bedrooms with the main one to the rear and the second one being to the front and having dual aspect windows. There is a modern bathroom with a shower over the bath and modern tiling. Outside is a large terrace and further large tiered walled garden with lawn, mature borders and trees.