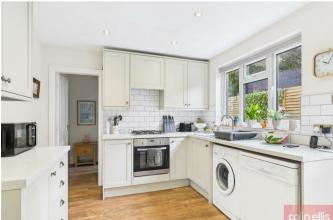

#### PROPERTY DESCRIPTION

The property briefly comprises of its own private entrance with front door leading to the hallway. There is a large lounge diner with open fire and bay window, a fitted kitchen in a shaker style and doorway leading onto the terrace. There are two large double bedrooms with the main one to the rear and the second one being to the front and having dual aspect windows. There is a modern bathroom with a shower over the bath and modern tiling. Outside is a large terrace and further large tiered walled garden with lawn, mature borders and trees.

#### **KITCHEN**

2.86 x 4.06 (9'4" x 13'3")