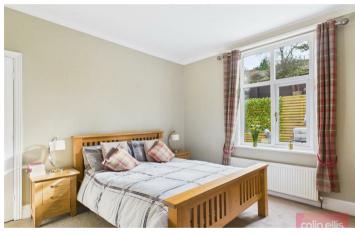

#### PROPERTY DESCRIPTION

The property briefly comprises of its own private entrance with front door leading to the hallway. There is a large lounge diner with open fire and bay window, a fitted kitchen in a shaker style and doorway leading onto the terrace. There are two large double bedrooms with the main one to the rear and the second one being to the front and having dual aspect windows. There is a modern bathroom with a shower over the bath and modern tiling. Outside is a large terrace and further large tiered walled garden with lawn, mature borders and trees.

#### **BEDROOM**

3.24 x 3.76 (10'7" x 12'4")