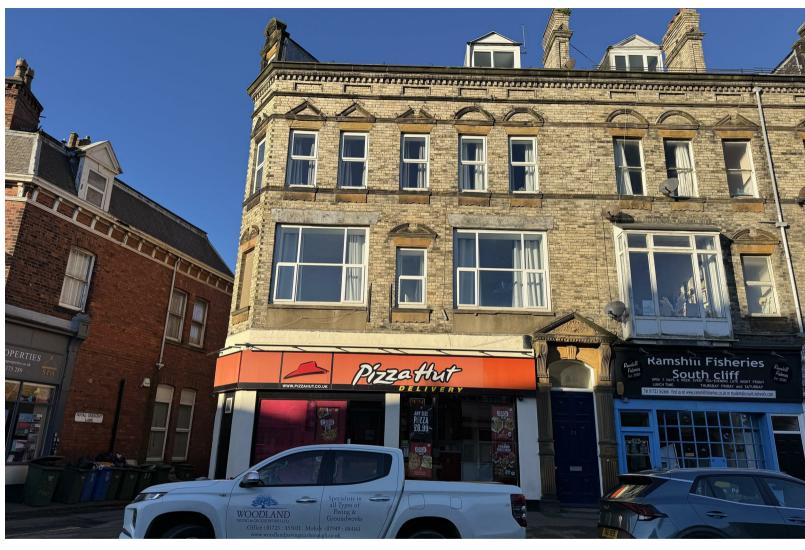

## Scarborough, YO11 2QF

Freehold Investment situated on the ever busy Ramshill Road on the south side of Scarborough, this impressive four storey end terrace investment block presents a great opportunity for discerning investors. Comprising a ground floor retail unit let out to a long standing Pizza Hut delivery franchisee and three self contained flats above that have had the benefit of being completely refurbished and renewed in late 2023.

#### LOCATION

The building is prominently positioned on the busy Ramshill Road shopping parade on the south cliff side of Scarborough town.

#### THE BUILDING

This four storey end terrace building is arranged as a mix use property with a well established Pizza Hut delivery on the ground floor and then three very well presented and spacious flats on the uppers, which were all subject to a comprehensive scheme of refurbishment in 2024.