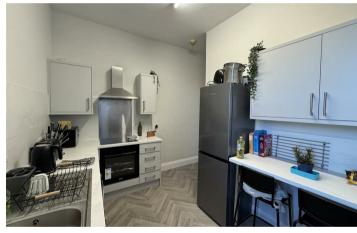

#### THE BUILDING

This four storey end terrace building is arranged as a mix use property with a well established Pizza Hut delivery on the ground floor and then three very well presented and spacious flats on the uppers, which were all subject to a comprehensive scheme of refurbishment in 2024.

#### INCOME

Ground floor - £12,000 per annum First floor - £7,500 per annum Second floor - £7,500 per annum Third floor - £7,500 per annum

This provides a gross rental income of, £34,500 per annum