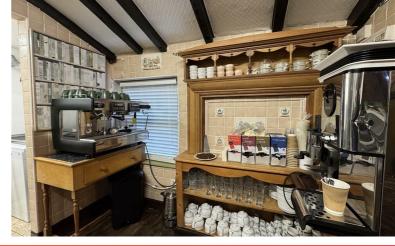

Set within the delightful Dickenson-themed Craft Centre, this tea room benefits from a unique and inviting atmosphere that attracts a diverse customer base. The café is well-appointed, providing a warm and welcoming environment to enjoy a delightful selection of refreshments. With its fully equipped kitchen, the space is ready for immediate operation, allowing a keen operator to step in and make their mark.

#### THE UNIT

6.2 x 8.1 (20'4" x 26'6")

Duel entrance doors from the paved courtyard outside or the Craft centre internally, opening to the main seating area that can accommodate a spacious 32 covers. To the rear there is a serving area leading to the fully equipped kitchen

#### **NOTES**

A premium of £10,000 is asked for the equipment and fittings in the cafe, excluding the tables and chairs will remain under the ownership of the landlord and used under licence, no alcohol to be served.