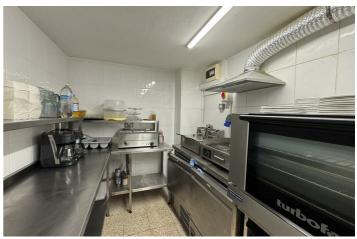

Set within the delightful Dickenson-themed Craft Centre, this tea room benefits from a unique and inviting atmosphere that attracts a diverse customer base. The café is well-appointed, providing a warm and welcoming environment to enjoy a delightful selection of refreshments. With its fully equipped kitchen, the space is ready for immediate operation, allowing a keen operator to step in and make their mark.

#### THE UNIT

6.2 x 8.1 (20'4" x 26'6")

Duel entrance doors from the paved courtyard outside or the Craft centre internally, opening to the main seating area that can accommodate a spacious 32 covers. To the rear there is a serving area leading to the fully equipped kitchen