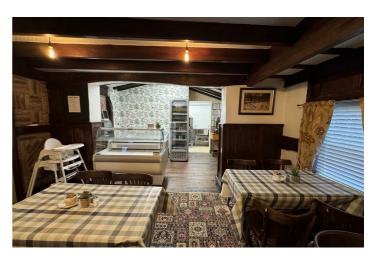

Set within the delightful Dickenson-themed Craft Centre, this tea room benefits from a unique and inviting atmosphere that attracts a diverse customer base. The café is well-appointed, providing a warm and welcoming environment to enjoy a delightful selection of refreshments. With its fully equipped kitchen, the space is ready for immediate operation, allowing a keen operator to step in and make their mark.

#### THE UNIT

6.2 x 8.1 (20'4" x 26'6")

Duel entrance doors from the paved courtyard outside or the Craft centre internally, opening to the main seating area that can accommodate a spacious 32 covers. To the rear there is a serving area leading to the fully equipped kitchen