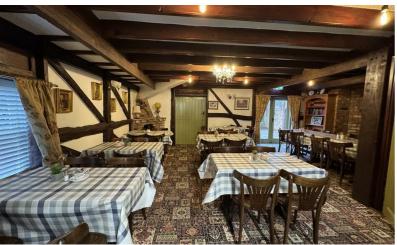

### Rent - £12,000 Per Annum

Prominently positioned on the A64 Staxton roundabout leading into Scarborough, this fully equipped café / tea room presents an exceptional opportunity for someone with a passion for hospitality.

Set within the delightful Dickenson-themed Craft Centre, this tea room benefits from a unique and inviting atmosphere that attracts a diverse customer base. The café is well-appointed, providing a warm and welcoming environment to enjoy a delightful selection of refreshments. With its fully equipped kitchen, the space is ready for immediate operation, allowing a keen operator to step in and make their mark.

#### THE UNIT

6.2 x 8.1 (20'4" x 26'6")

Duel entrance doors from the paved courtyard outside or the Craft centre internally, opening to the main seating area that can accommodate a spacious 32 covers. To the rear there is a serving area leading to the fully equipped kitchen