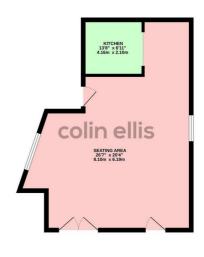

#### THE UNIT

6.2 x 8.1 (20'4" x 26'6")

Duel entrance doors from the paved courtyard outside or the Craft centre internally, opening to the main seating area that can accommodate a spacious 32 covers. To the rear there is a serving area leading to the fully equipped kitchen

#### **VIEWINGS**

Strictly via sole agents Colin Ellis Property Services on 01723 363565

To view all our current commercial listings please visit www.colinellis.co.uk

GROUND FLOOR 450 sq.ft. (41.8 sq.m.) approx