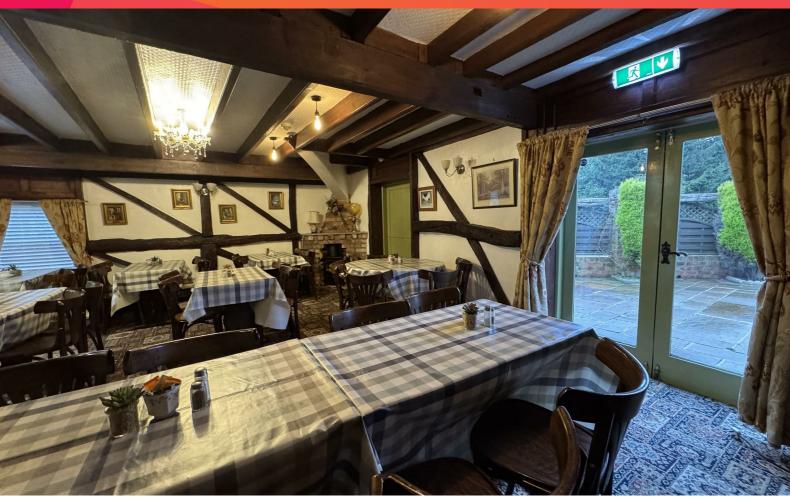

### Rent - £12,000 Per Annum

Prominently positioned on the A64 Staxton roundabout leading into Scarborough, this fully equipped café / tea room presents an exceptional opportunity for someone with a passion for hospitality.

Set within the delightful Dickenson-themed Craft Centre, this tea room benefits from a unique and inviting atmosphere that attracts a diverse customer base. The café is well-appointed, providing a warm and welcoming environment to enjoy a delightful selection of refreshments. With its fully equipped kitchen, the space is ready for immediate operation, allowing a keen operator to step in and make their mark.

#### THE UNIT

6.2 x 8.1 (20'4" x 26'6")

Duel entrance doors from the paved courtyard outside or the Craft centre internally, opening to the main seating area that can accommodate a spacious 32 covers. To the rear there is a serving area leading to the fully equipped kitchen