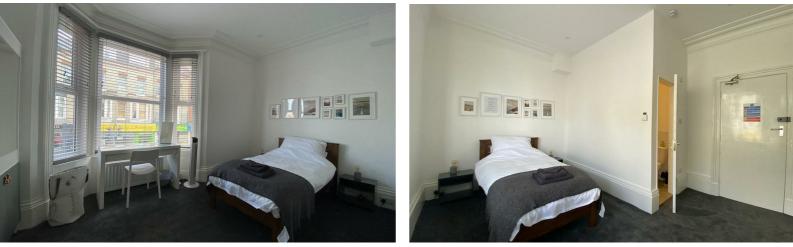

#### BEDROOM

*4.12 x 4.43 (13'6" x 14'6")* uPVC double glazed window, radiator, spotlight ceiling light and feature fire surround.