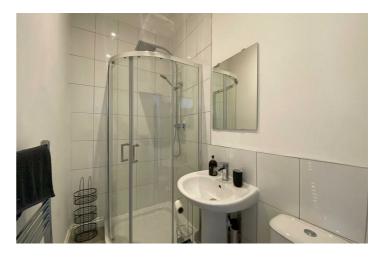

#### **EN-SUITE**

2.26 x 1.24 (7'5" x 4'1") Shower cubical with mains operated shower, w/c, wash hand basin, heated towel rail.

**300** .