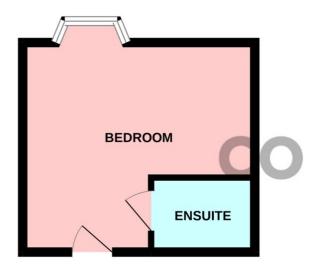

#### BEDROOM

*4.12 x 4.43 (13'6" x 14'6")* uPVC double glazed window, radiator, spotlight ceiling light and feature fire surround.

#### **EN-SUITE**

2.26 x 1.24 (7'5" x 4'1") Shower cubical with mains operated shower, w/c, wash hand basin, heated towel rail.

**300** .