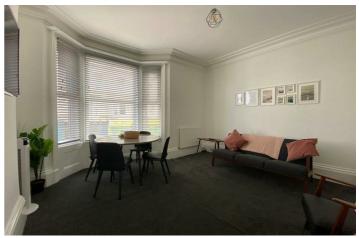

### COMMUNAL LIVING AREA

4.20 x 4.43 (13'9" x 14'6") uPVC double glazed window, two radiators, ceiling spotlight and coving.