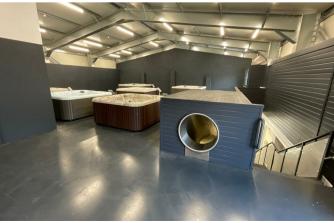

## UNIT 2 & 3

*14.6 x 14.1 (47'10" x 46'3")* 

This is currently occupied by the owner for their own business use and is set up with pedestrian doors into a trade counter / showroom with offices to the back. There is also a door leading into Unit 2 where there is also a kitchen and WC.