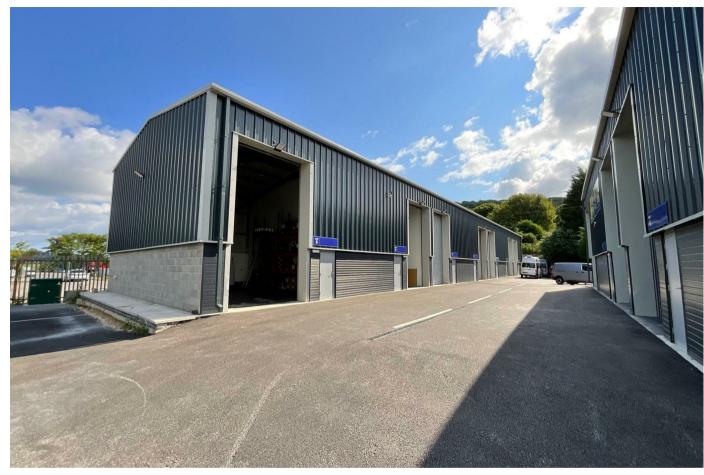

#### THE UNITS

The units are of steel portal frame construction and clad with insulated sheets to the elevations and roof. They have been completed to a very high standard and include 5.5m high electric roller shutters along with high speed internet and VOIP installed to each unit.

## UNIT 2 & 3

*14.6 x 14.1 (47'10" x 46'3")* 

This is currently occupied by the owner for their own business use and is set up with pedestrian doors into a trade counter / showroom with offices to the back. There is also a door leading into Unit 2 where there is also a kitchen and WC.