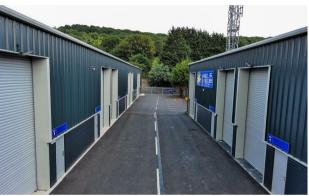

#### THE UNITS

The units are of steel portal frame construction and clad with insulated sheets to the elevations and roof. They have been completed to a very high standard and include 5.5m high electric roller shutters along with high speed internet and VOIP installed to each unit.

Each unit has kitchen and WC facilities to the rear.

The site benefits from a number of car parking spaces and is well protected with metal palisade fencing along the boundaries.