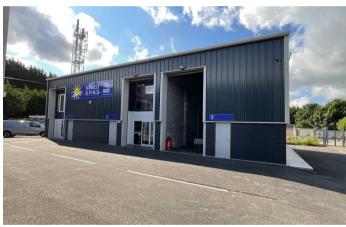

#### THE UNITS

The units are of steel portal frame construction and clad with insulated sheets to the elevations and roof. They have been completed to a very high standard and include 5.5m high electric roller shutters along with high speed internet and VOIP installed to each unit.

Each unit has kitchen and WC facilities to the rear.

The site benefits from a number of car parking spaces and is well protected with metal palisade fencing along the boundaries.