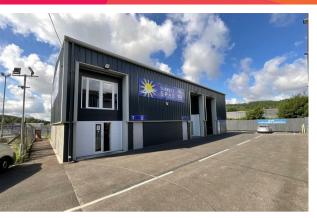

# Queen Margarets Road, Scarborough, YO11 2YH

Rent - From £9,000 Per Annum

We are delighted to be able to offer to the market a choice of 10 newly built light industrial/ warehouse units that are well positioned on the established Queen Margaret's industrial estate, which is between the A64 and A165 and offer convenient access across all areas of Scarborough town.

#### LOCATION

The units are located approximately 1.25 miles south of Scarborough town centre and are set within a well established industrial estate that is conveniently positioned to allow easy access to the A171 Seamer Road or A165 Filey Road. Near by occupiers include JT Atkinson builders merchants, Electric Center, Johnstones Decorator centre and City Electrical Factors CEF.

#### THE UNITS

The units are of steel portal frame construction and clad with insulated sheets to the elevations and roof. They have been completed to a very high standard and include 5.5m high electric roller shutters along with high speed internet and VOIP installed to each unit.