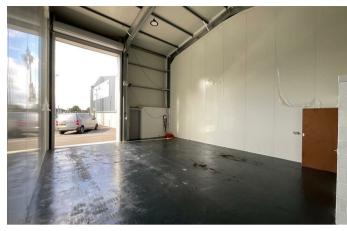

#### THE UNITS

The units are of steel portal frame construction and clad with insulated sheets to the elevations and roof. They have been completed to a very high standard and include 5.5m high electric roller shutters along with high speed internet and VOIP installed to each unit.