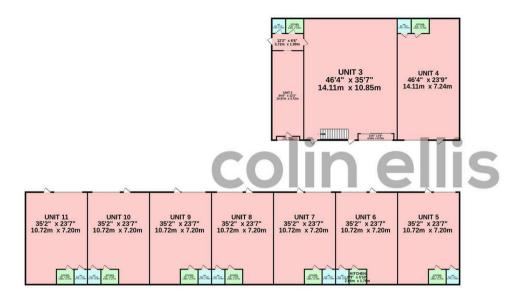

## UNIT 2 & 3

*14.6 x 14.1 (47'10" x 46'3")* 

This is currently occupied by the owner for their own business use and is set up with pedestrian doors into a trade counter / showroom with offices to the back. There is also a door leading into Unit 2 where there is also a kitchen and WC.

Mezzanine floor level 14.4m x 13 m and includes a store room

**UNIT 4** 7.3 x 14.1 (23'11" x 46'3")

**UNIT 5** 7.2 x 10.7 (23'7" x 35'1")

**UNIT 6** 7.2 x 10.7 (23'7" x 35'1")

**UNIT 7** 7.2 x 10.7 (23'7" x 35'1" )

**UNIT 8** 7.2 x 10.7 (23'7" x 35'1")

**UNIT 9** 7.2 x 10.7 (23'7" x 35'1")

**UNIT 10** 7.2 x 10.7 (23'7" x 35'1")

**UNIT 11** 7.2 x 10.7 (23'7" x 35'1")