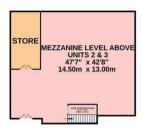

## UNIT 2 & 3

*14.6 x 14.1 (47'10" x 46'3")* 

This is currently occupied by the owner for their own business use and is set up with pedestrian doors into a trade counter / showroom with offices to the back. There is also a door leading into Unit 2 where there is also a kitchen and WC.

Mezzanine floor level 14.4m x 13 m and includes a store room

**UNIT 4** 7.3 x 14.1 (23'11" x 46'3")

**UNIT 5** 7.2 x 10.7 (23'7" x 35'1")

**UNIT 6** 7.2 x 10.7 (23'7" x 35'1")

**UNIT 7** 7.2 x 10.7 (23'7" x 35'1" )