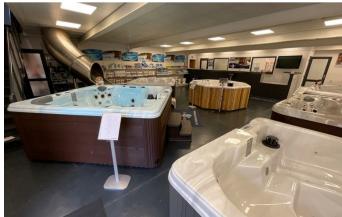

## UNIT 2 & 3

*14.6 x 14.1 (47'10" x 46'3")* 

This is currently occupied by the owner for their own business use and is set up with pedestrian doors into a trade counter / showroom with offices to the back. There is also a door leading into Unit 2 where there is also a kitchen and WC.