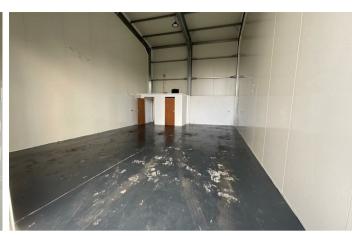

#### THE UNITS

The units are of steel portal frame construction and clad with insulated sheets to the elevations and roof. They have been completed to a very high standard and include 5.5m high electric roller shutters along with high speed internet and VOIP installed to each unit.