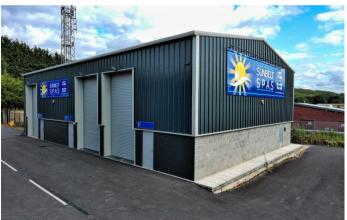

#### THE UNITS

The units are of steel portal frame construction and clad with insulated sheets to the elevations and roof. They have been completed to a very high standard and include 5.5m high electric roller shutters along with high speed internet and VOIP installed to each unit.

Each unit has kitchen and WC facilities to the rear.

The site benefits from a number of car parking spaces and is well protected with metal palisade fencing along the boundaries.