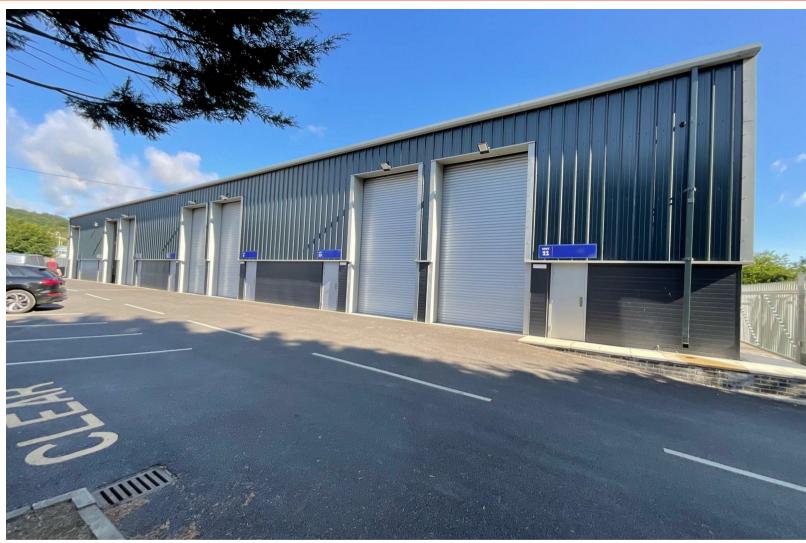

#### THE UNITS

The units are of steel portal frame construction and clad with insulated sheets to the elevations and roof. They have been completed to a very high standard and include 5.5m high electric roller shutters along with high speed internet and VOIP installed to each unit.

#### RENT

Units 2, 3, and 8 = £27,000 per annum Unit 4 = Not available Unit 5 = £9,000 per annum Unit 6 = £9,000 per annum Unit 7 = £9,000 per annum Unit 8 = £9,000 per annum Unit 9 = £9,000 per annum