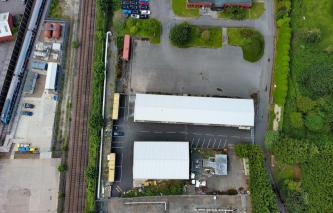

#### LOCATION

The units are located approximately 1.25 miles south of Scarborough town centre and are set within a well established industrial estate that is conveniently positioned to allow easy access to the A171 Seamer Road or A165 Filey Road. Near by occupiers include JT Atkinson builders merchants, Electric Center, Johnstones Decorator centre and City Electrical Factors CEF.

Each unit has kitchen and WC facilities to the rear.

The site benefits from a number of car parking spaces and is well protected with metal palisade fencing along the boundaries.