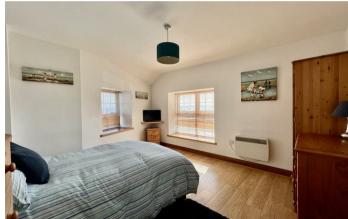

#### FIRST FLOOR

**LOUNGE** 6.45 x 3.56 (21'1" x 11'8" )

**KITCHEN** 5.26 x 3.61 (17'3" x 11'10" )

**OPEN PLAN DINER** *5.51 x 7.57* 

**BEDROOM ONE** *6.17 x 3.68* 

**BEDROOM TWO** *3.66 x 3.38* 

**BEDROOM THREE** *4.39 x 3.61* 