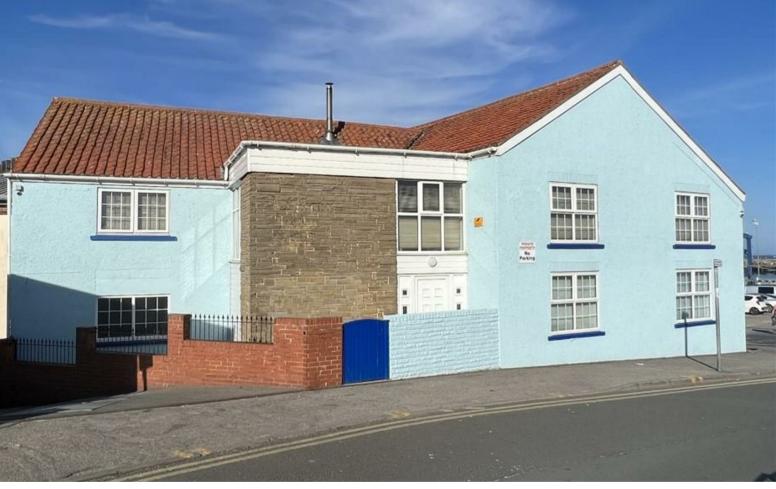

## Langdales Wharf, Bridlington, YO15 3AN

Colin Ellis Property Services are delighted to bring to the market this VERY RARE opportunity to acquire a PRIME FREEHOLD building on BRIDLINGTON'S HARBOUR. The building stands on a site of approximately 2,400 sg ft and is currently arranged as TWO COMMERCIAL UNITS on the GROUND FLOOR along with a LARGE GARAGE. On the FIRST FLOOR there is a large THREE BEDROOM FLAT that is beautifully presented and enjoys PANORAMIC VIEWS across the Harbour. The building is ideal for a commercial operator or would make an ideal development site. To be sold with COMPLETE VACANT POSSESSION and NO ONWARD CHAIN.

#### **FULL DESCRIPTION**

A two storey detached building that is currently of mixed use with commercial premises on the ground floor and a large three bedroom self contained flat on the first floor.