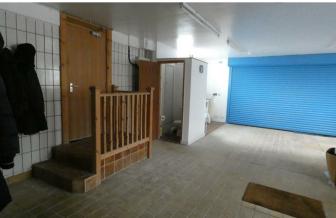

### **GROUND FLOOR**

#### UNIT ONE

7.2 x 6.6 (23'7" x 21'7") uPVC double opening doors and windows to the front and side, kitchen area and disabled WC.

#### UNIT TWO

7.5 x 3.8 (24'7" x 12'5" ) Pedestrian door and windows with shutters.

#### GARAGE

 $6.2 \times 8.3$ 

Large electric roller shutter to the rear, WC, wash basin, base unit with sink and plumbing for washer.