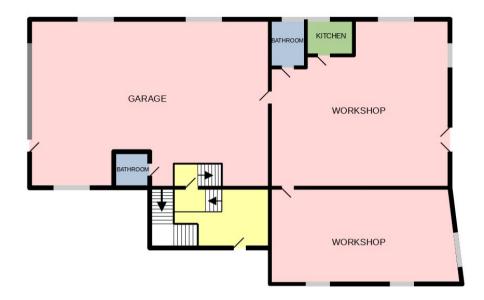

### **GROUND FLOOR**

#### UNIT ONE

7.2 x 6.6 (23'7" x 21'7") uPVC double opening doors and windows to the front and side, kitchen area and disabled WC.

#### UNIT TWO

7.5 x 3.8 (24'7" x 12'5" ) Pedestrian door and windows with shutters.

#### GARAGE

 $6.2 \times 8.3$ 

Large electric roller shutter to the rear, WC, wash basin, base unit with sink and plumbing for washer.