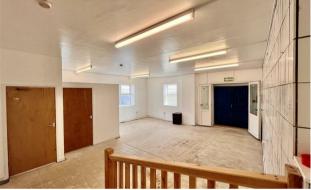

### **GROUND FLOOR**

#### UNIT ONE

7.2 x 6.6 (23'7" x 21'7") uPVC double opening doors and windows to the front and side, kitchen area and disabled WC.

#### UNIT TWO

7.5 x 3.8 (24'7" x 12'5" ) Pedestrian door and windows with shutters.