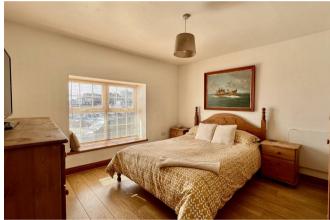

#### FIRST FLOOR

**LOUNGE** 6.45 x 3.56 (21'1" x 11'8" )

**KITCHEN** 5.26 x 3.61 (17'3" x 11'10" )

**OPEN PLAN DINER** *5.51 x 7.57* 

**BEDROOM ONE** *6.17 x 3.68* 

**BEDROOM TWO** *3.66 x 3.38* 

**BEDROOM THREE** *4.39 x 3.61* 