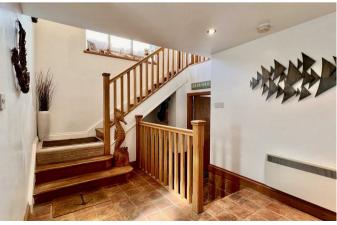

#### FIRST FLOOR

**LOUNGE** 6.45 x 3.56 (21'1" x 11'8" )

**KITCHEN** 5.26 x 3.61 (17'3" x 11'10" )

**OPEN PLAN DINER** *5.51 x 7.57* 

**BEDROOM ONE** *6.17 x 3.68* 

**BEDROOM TWO** *3.66 x 3.38* 

**BEDROOM THREE** *4.39 x 3.61* 