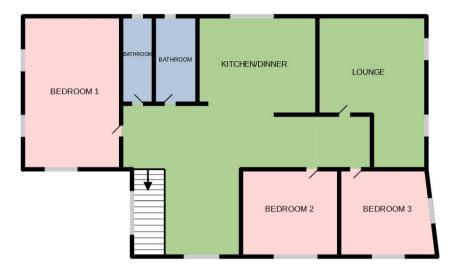

### **GROUND FLOOR**

#### UNIT ONE

7.2 x 6.6 (23'7" x 21'7") uPVC double opening doors and windows to the front and side, kitchen area and disabled WC.

#### UNIT TWO

7.5 x 3.8 (24'7" x 12'5" ) Pedestrian door and windows with shutters.

#### GARAGE

 $6.2 \times 8.3$ 

Large electric roller shutter to the rear, WC, wash basin, base unit with sink and plumbing for washer.

#### FIRST FLOOR

**LOUNGE** 6.45 x 3.56 (21'1" x 11'8" )

**KITCHEN** 5.26 x 3.61 (17'3" x 11'10" )

**OPEN PLAN DINER** *5.51 x 7.57* 

**BEDROOM ONE** *6.17 x 3.68* 

**BEDROOM TWO** *3.66 x 3.38* 

**BEDROOM THREE** *4.39 x 3.61* 

**BATHROOM** 2.69 x 4.32

**SHOWER ROOM** *1.7 x 4.32* 