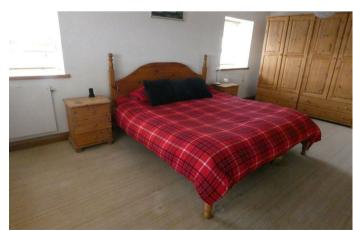

#### FIRST FLOOR

**LOUNGE** 6.45 x 3.56 (21'1" x 11'8" )

**KITCHEN** 5.26 x 3.61 (17'3" x 11'10" )

**OPEN PLAN DINER** *5.51 x 7.57* 

**BEDROOM ONE** *6.17 x 3.68* 

**BEDROOM TWO** *3.66 x 3.38* 

**BEDROOM THREE** *4.39 x 3.61* 