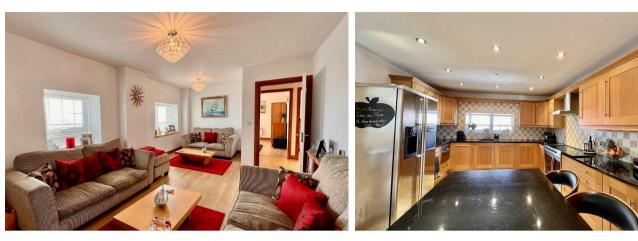

#### FIRST FLOOR

**LOUNGE** 6.45 x 3.56 (21'1" x 11'8" )

**KITCHEN** 5.26 x 3.61 (17'3" x 11'10" )

**OPEN PLAN DINER** *5.51 x 7.57* 

**BEDROOM ONE** *6.17 x 3.68* 

**BEDROOM TWO** *3.66 x 3.38* 

**BEDROOM THREE** *4.39 x 3.61* 