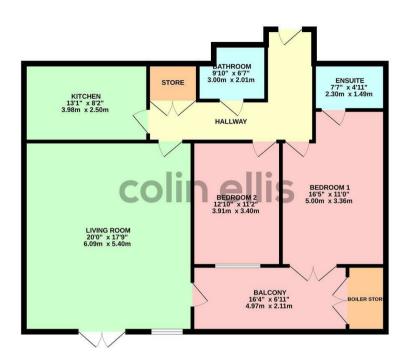

#### **ENTRANCE**

Door into apartment entrance hall with inset ceiling spotlights, large store cupboard, door entry phone system and radiator.

#### STORE CUPBOARD

#### LIVING ROOM

5.4 x 6.1 (17'8" x 20'0")

Inset ceiling spotlights, french doors, uPVC double glazed window, single french door out onto balcony and two radiators.

#### **KITCHEN**

4.0 x 2.5 (13'1" x 8'2")

Fitted kitchen with range of cupboards and drawers, granite worktop, AEG integrated appliances (oven, induction hob with extractor hood, above, microwave, fridge freezer, dishwasher and washer/dryer), composite sink, tiled splash back, inset ceiling spotlights and radiator.

#### **BEDROOM ONE**

3.6 x 5.0 (11'9" x 16'4")

Inset ceiling spotlights, radiator, french doors opening out onto the balcony and door to ensuite bathroom.

#### **EN-SUITE**

2.3 x 1.5 (7'6" x 4'11")

Walk in shower with rainfall head, WC, hand basin, wet walling, extractor fan, inset ceiling spotlights and modern radiator/towel warmer.

### **BEDROOM TWO**

3.4 x 3.9 (11'1" x 12'9")

uPVC double glazed window, radiator and inset ceiling spotlights.

# **BATHROOM**

3.0 x 2.0 (9'10" x 6'6")

Bath, WC, hand basin, walk in shower with rainfall shower head, wet walling, inset ceiling spotlights, extractor fan and modern radiator/towel warmer.

# **BALCONY**

With storage cupboard housing gas central heating boiler and partial sea views.