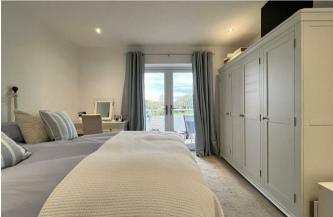

#### **BEDROOM ONE**

3.6 x 5.0 (11'9" x 16'4")

Inset ceiling spotlights, radiator, french doors opening out onto the balcony and door to ensuite bathroom.