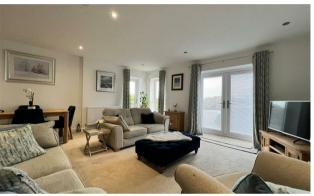

#### LIVING ROOM

5.4 x 6.1 (17'8" x 20'0")

Inset ceiling spotlights, french doors, uPVC double glazed window, single french door out onto balcony and two radiators.