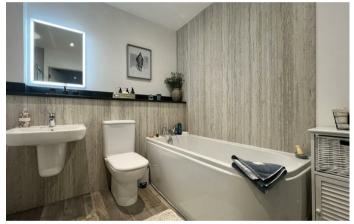

# **BATHROOM**

3.0 x 2.0 (9'10" x 6'6")

Bath, WC, hand basin, walk in shower with rainfall shower head, wet walling, inset ceiling spotlights, extractor fan and modern radiator/towel warmer.