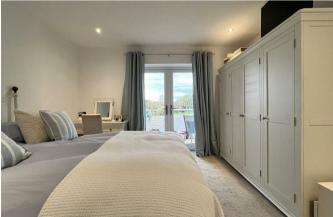

#### **BEDROOM ONE**

3.6 x 5.0 (11'9" x 16'4")

Inset ceiling spotlights, radiator, french doors opening out onto the balcony and door to ensuite bathroom.

### **BEDROOM TWO**

3.4 x 3.9 (11'1" x 12'9")

uPVC double glazed window, radiator and inset ceiling spotlights.