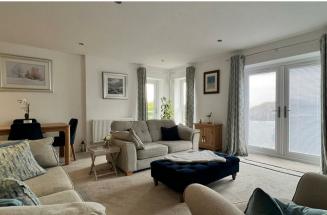

#### LIVING ROOM

5.4 x 6.1 (17'8" x 20'0")

Inset ceiling spotlights, french doors, uPVC double glazed window, single french door out onto balcony and two radiators.