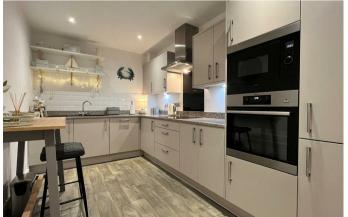

#### **KITCHEN**

4.0 x 2.5 (13'1" x 8'2")

Fitted kitchen with range of cupboards and drawers, granite worktop, AEG integrated appliances (oven, induction hob with extractor hood, above, microwave, fridge freezer, dishwasher and washer/dryer), composite sink, tiled splash back, inset ceiling spotlights and radiator.