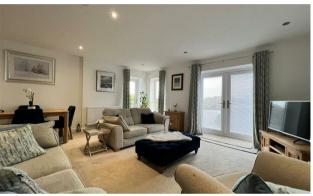

#### LIVING ROOM

5.4 x 6.1 (17'8" x 20'0")

Inset ceiling spotlights, french doors, uPVC double glazed window, single french door out onto balcony and two radiators.