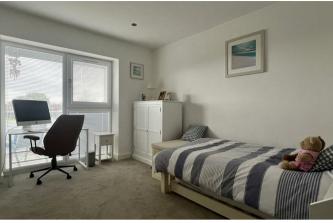

### **BEDROOM TWO**

3.4 x 3.9 (11'1" x 12'9")

uPVC double glazed window, radiator and inset ceiling spotlights.