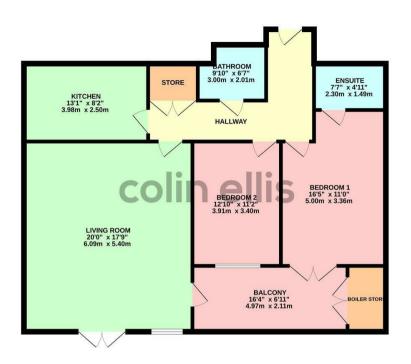

#### **ENTRANCE**

Door into apartment entrance hall with inset ceiling spotlights, large store cupboard, door entry phone system and radiator.

#### LIVING ROOM

5.4 x 6.1 (17'8" x 20'0")

Inset ceiling spotlights, french doors, uPVC double glazed window, single french door out onto balcony and two radiators.

#### **KITCHEN**

4.0 x 2.5 (13'1" x 8'2")

Fitted kitchen with range of cupboards and drawers, granite worktop, AEG integrated appliances (oven, induction hob with extractor hood, above, microwave, fridge freezer, dishwasher and washer/dryer), composite sink, tiled splash back, inset ceiling spotlights and radiator.

#### **BEDROOM ONE**

3.6 x 5.0 (11'9" x 16'4")

Inset ceiling spotlights, radiator, french doors opening out onto the balcony and door to ensuite bathroom.

#### **EN-SUITE**

2.3 x 1.5 (7'6" x 4'11")

Walk in shower with rainfall head, WC, hand basin, wet walling, extractor fan, inset ceiling spotlights and modern radiator/towel warmer.

### **BEDROOM TWO**

3.4 x 3.9 (11'1" x 12'9")

uPVC double glazed window, radiator and inset ceiling spotlights.

# **BATHROOM**

3.0 x 2.0 (9'10" x 6'6")

Bath, WC, hand basin, walk in shower with rainfall shower head, wet walling, inset ceiling spotlights, extractor fan and modern radiator/towel warmer.

# **BALCONY**

With storage cupboard housing gas central heating boiler and partial sea views.