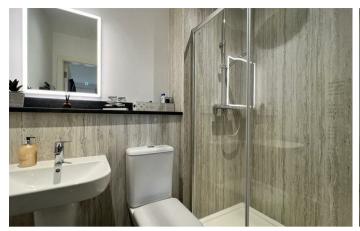

#### **EN-SUITE**

2.3 x 1.5 (7'6" x 4'11")

Walk in shower with rainfall head, WC, hand basin, wet walling, extractor fan, inset ceiling spotlights and modern radiator/towel warmer.

# **BATHROOM**

3.0 x 2.0 (9'10" x 6'6")

Bath, WC, hand basin, walk in shower with rainfall shower head, wet walling, inset ceiling spotlights, extractor fan and modern radiator/towel warmer.