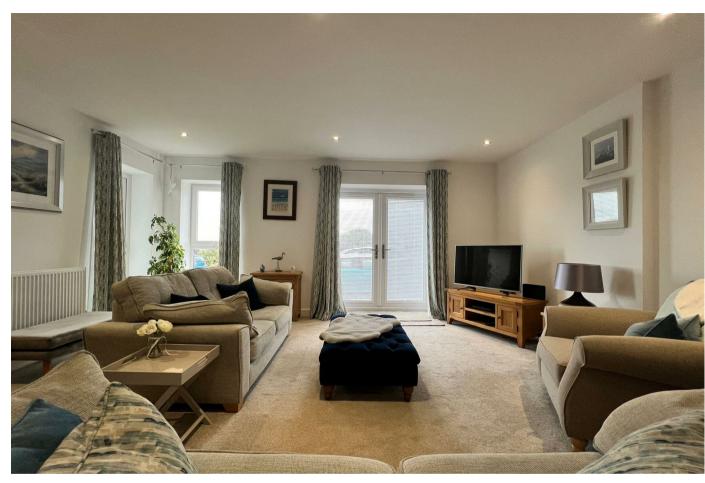

#### LIVING ROOM

5.4 x 6.1 (17'8" x 20'0")

Inset ceiling spotlights, french doors, uPVC double glazed window, single french door out onto balcony and two radiators.