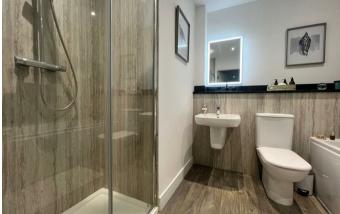

#### **EN-SUITE**

2.3 x 1.5 (7'6" x 4'11")

Walk in shower with rainfall head, WC, hand basin, wet walling, extractor fan, inset ceiling spotlights and modern radiator/towel warmer.