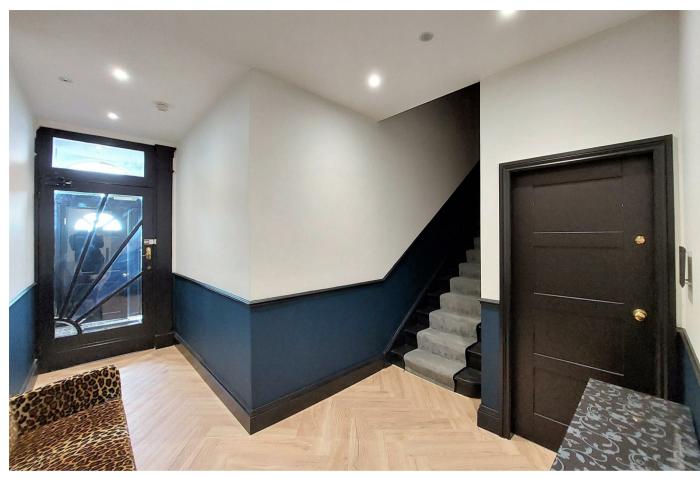

\*\*SOME ROOMS HAVE BEEN DRESSED USING CGI\*\*

As you enter the apartment the entrance hall guides you towards the open-plan living area seamlessly combines functionality and elegance. creating an ideal space for both relaxation and entertainment. The living room laps up the views. allowing you to enjoy the ever-changing scenery from the comfort of your home. The sleek and fully equipped kitchen is a culinary haven for those who enjoy cooking. Boasting top-of-theline brass fittings, and ample storage, it embraces both functionality and style. This apartment offers two generously sized bedrooms. The bathroom features modern fixtures, a spacious shower, and elegant finishes, ensuring a luxurious experience. To complete the package, this apartment is ideally located to Scarborough Castle, Open Air Theatre, Peasholm gardens, the Town center, local amenities and transport links.

## ENTRANCE HALL