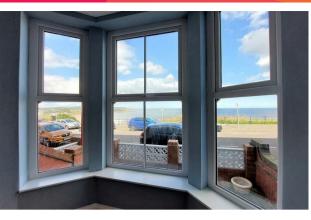

\*\*SOME ROOMS HAVE BEEN DRESSED USING CGI\*\*

As you enter the apartment the entrance hall guides you towards the open-plan living area seamlessly combines functionality and elegance. creating an ideal space for both relaxation and entertainment. The living room laps up the views. allowing you to enjoy the ever-changing scenery from the comfort of your home. The sleek and fully equipped kitchen is a culinary haven for those who enjoy cooking. Boasting top-of-theline brass fittings, and ample storage, it embraces both functionality and style. This apartment offers two generously sized bedrooms. The bathroom features modern fixtures, a spacious shower, and elegant finishes, ensuring a luxurious experience. To complete the package, this apartment is ideally located to Scarborough Castle, Open Air Theatre, Peasholm gardens, the Town center, local amenities and transport links.

#### 5.2 x 4.8 (17'0" x 15'8")

uPVC double glazed bay window with sea and castle views, electric radiator, wood style flooring, LED down lights, fitted kitchen with range of base, wall and drawer units, integrated fridge freezer, integrated dishwasher, integrated washing machine, brass fittings, feature sink with drainer unit and mixer tap.