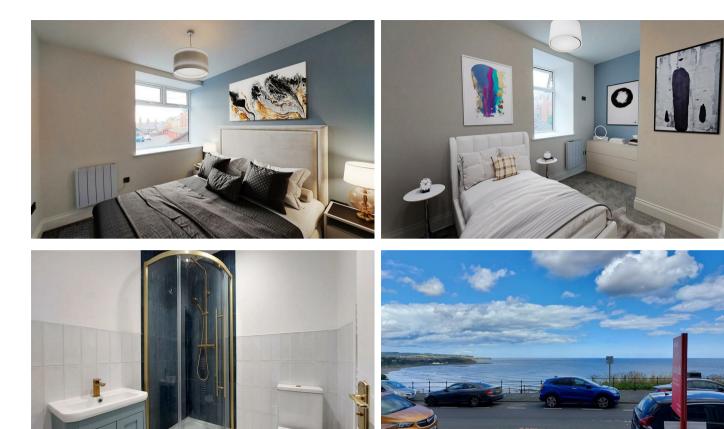

## **BEDROOM ONE**

*4.1 x 2.7 (13'5" x 8'10")* uPVC double glazed window.

## **BEDROOM TWO**

*3.6 x 3.0 (11'9" x 9'10")* uPVC double glazed window.

## BATHROOM

*1.8 x 1.6 (5'10" x 5'2")* Hand basin, WC, shower cubicle with power shower, tiled walls and LED down lights.