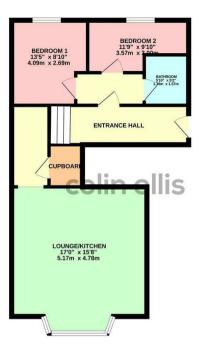

## ENTRANCE HALL

## LOUNGE/KITCHEN

#### 5.2 x 4.8 (17'0" x 15'8")

uPVC double glazed bay window with sea and castle views, electric radiator, wood style flooring, LED down lights, fitted kitchen with range of base, wall and drawer units, integrated fridge freezer, integrated dishwasher, integrated washing machine, brass fittings, feature sink with drainer unit and mixer tap.

## **BEDROOM ONE**

*4.1 x 2.7 (13'5" x 8'10")* uPVC double glazed window.

## **BEDROOM TWO**

*3.6 x 3.0 (11'9" x 9'10")* uPVC double glazed window.

## BATHROOM

*1.8 x 1.6 (5'10" x 5'2")* Hand basin, WC, shower cubicle with power shower, tiled walls and LED down lights.