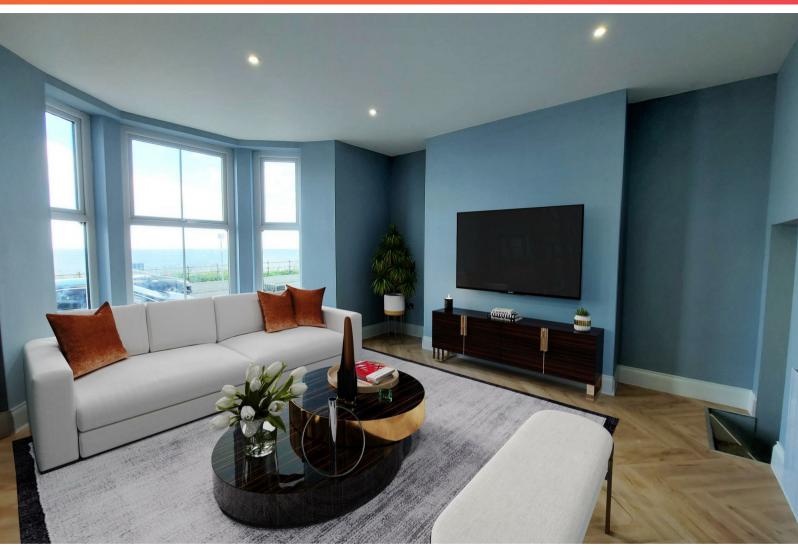

\*\*SOME ROOMS HAVE BEEN DRESSED USING CGI\*\*

As you enter the apartment the entrance hall guides you towards the open-plan living area seamlessly combines functionality and elegance. creating an ideal space for both relaxation and entertainment. The living room laps up the views. allowing you to enjoy the ever-changing scenery from the comfort of your home. The sleek and fully equipped kitchen is a culinary haven for those who enjoy cooking. Boasting top-of-theline brass fittings, and ample storage, it embraces both functionality and style. This apartment offers two generously sized bedrooms. The bathroom features modern fixtures, a spacious shower, and elegant finishes, ensuring a luxurious experience. To complete the package, this apartment is ideally located to Scarborough Castle, Open Air Theatre, Peasholm gardens, the Town center, local amenities and transport links.

## LOUNGE/KITCHEN

#### 5.2 x 4.8 (17'0" x 15'8")

uPVC double glazed bay window with sea and castle views, electric radiator, wood style flooring, LED down lights, fitted kitchen with range of base, wall and drawer units, integrated fridge freezer, integrated dishwasher, integrated washing machine, brass fittings, feature sink with drainer unit and mixer tap.