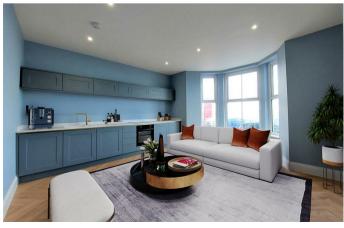

## LOUNGE/KITCHEN

#### 5.2 x 4.8 (17'0" x 15'8")

uPVC double glazed bay window with sea and castle views, electric radiator, wood style flooring, LED down lights, fitted kitchen with range of base, wall and drawer units, integrated fridge freezer, integrated dishwasher, integrated washing machine, brass fittings, feature sink with drainer unit and mixer tap.