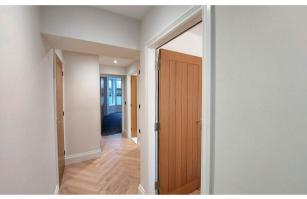

### **ENTRANCE HALL**

Under stairs storage, wood style flooring and store room with plumbing for washing machine.