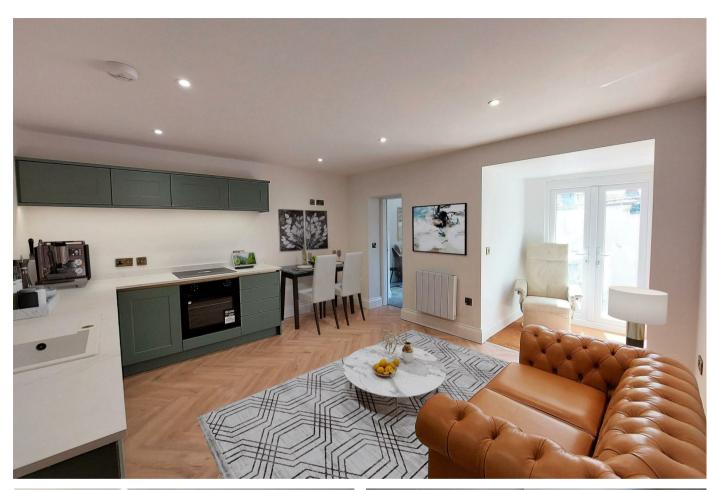

<sup>\*\*</sup>SOME ROOMS HAVE BEEN DRESSED USING CGI\*\*

As you enter the apartment the entrance hall guides you towards the open-plan living area seamlessly combines functionality and elegance. creating an ideal space for both relaxation and entertainment. The living room laps up the views. allowing you to enjoy the ever-changing scenery from the comfort of your home. The sleek and fully equipped kitchen is a culinary haven for those who enjoy cooking. Boasting top-of-theline brass fittings, and ample storage, it embraces both functionality and style. This apartment offers two generously sized bedrooms. The bathroom features modern fixtures, a spacious shower, and elegant finishes. ensuring a luxurious experience. To complete the package, this apartment is ideally located to Scarborough Castle, Open Air Theatre, Peasholm gardens, the Town center, local amenities and transport links.

## LOUNGE/KITCHEN

5.3 x 4.2 (17'4" x 13'9")

uPVC double glazed bay window, electric radiator and wood style flooring., fitted kitchen with range of base, wall and drawer units, integrated electric oven and hob, space for fridge freezer, feature sink with drainer unit and mixer tap.