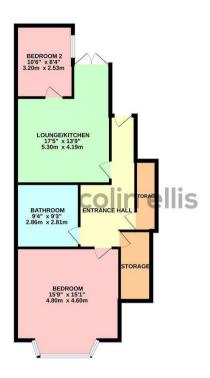

### **ENTRANCE HALL**

Under stairs storage, wood style flooring and store room with plumbing for washing machine.

## LOUNGE/KITCHEN

5.3 x 4.2 (17'4" x 13'9")

uPVC double glazed bay window, electric radiator and wood style flooring., fitted kitchen with range of base, wall and drawer units, integrated electric oven and hob, space for fridge freezer, feature sink with drainer unit and mixer tap.

#### **BEDROOM ONE**

4.8 x 4.6 (15'8" x 15'1")
uPVC double glazed bay window.

#### **BEDROOM TWO**

 $3.2 \times 2.5 (10'5'' \times 8'2'')$  uPVC double glazed window and electric radiator.

#### **BATHROOM**

2.8 x 2.8 (9'2" x 9'2")

WC, hand basin, shower cubicle with power shower, ladder radiator and part tiled.