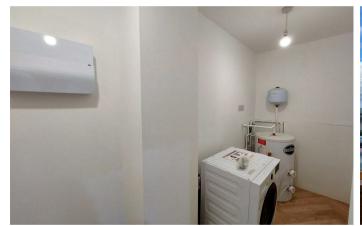

### **ENTRANCE HALL**

Under stairs storage, wood style flooring and store room with plumbing for washing machine.