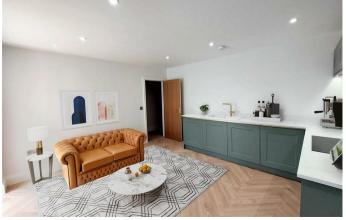

<sup>\*\*</sup>SOME ROOMS HAVE BEEN DRESSED USING CGI\*\*

As you enter the apartment the entrance hall guides you towards the open-plan living area seamlessly combines functionality and elegance. creating an ideal space for both relaxation and entertainment. The living room laps up the views. allowing you to enjoy the ever-changing scenery from the comfort of your home. The sleek and fully equipped kitchen is a culinary haven for those who enjoy cooking. Boasting top-of-theline brass fittings, and ample storage, it embraces both functionality and style. This apartment offers two generously sized bedrooms. The bathroom features modern fixtures, a spacious shower, and elegant finishes. ensuring a luxurious experience. To complete the package, this apartment is ideally located to Scarborough Castle, Open Air Theatre, Peasholm gardens, the Town center, local amenities and transport links.

## LOUNGE/KITCHEN

5.3 x 4.2 (17'4" x 13'9")

uPVC double glazed bay window, electric radiator and wood style flooring., fitted kitchen with range of base, wall and drawer units, integrated electric oven and hob, space for fridge freezer, feature sink with drainer unit and mixer tap.