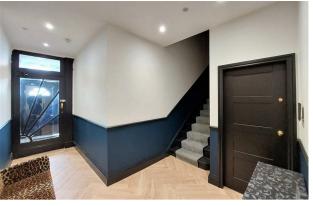

### **ENTRANCE HALL**

Under stairs storage, wood style flooring and store room with plumbing for washing machine.