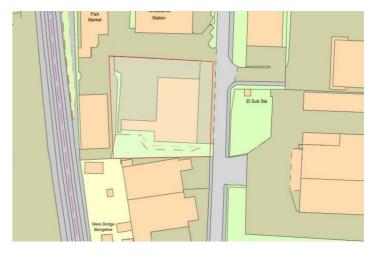

### **FULL DESCRIPTION**

The building sits on a site of 0.501 acres (0.203 hectares)

It has a gross floor area of approximately 8,491 sq ft (788 sqm) including a mezzanine with individual offices and stands within its own grounds with a yard to the rear. The unit has just undergone a scheme of refurbishment in readiness for the new tenant who has agreed to a new 5 year Landlord & Tenant Act lease with a passing rent of £35,000 per annum. This would make it a great investment and offers an initial yield of 7% based on the guide price of £475,000.

#### LOCATION

The property is situated to the south of Scarborough and is accessed from Queen Margaret's Road, just off the A64. The A64 is the main arterial road which links Leeds, York and Scarborough and also the national motorway network beyond.