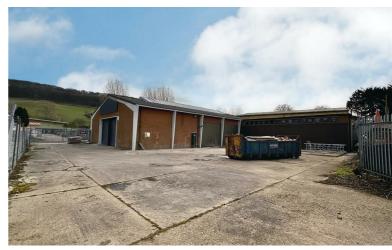

### **FULL DESCRIPTION**

The building sits on a site of 0.501 acres (0.203 hectares)

It has a gross floor area of approximately 8,491 sq ft (788 sqm) including a mezzanine with individual offices and stands within its own grounds with a yard to the rear. The unit has just undergone a scheme of refurbishment in readiness for the new tenant who has agreed to a new 5 year Landlord & Tenant Act lease with a passing rent of £35,000 per annum. This would make it a great investment and offers an initial yield of 7% based on the guide price of £475,000.

The property comprises a trade counter and warehouse accommodation incorporating a mezzanine with individual offices.

Externally, the property benefits from car parking to the front elevation and a large concrete surfaced yard area to the rear.