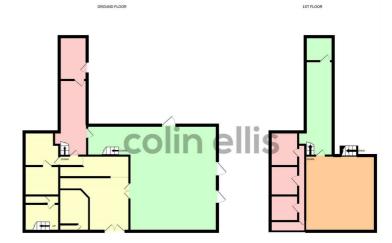

### **FULL DESCRIPTION**

The building sits on a site of 0.501 acres (0.203 hectares)

It has a gross floor area of approximately 8,491 sq ft (788 sqm) including a mezzanine with individual offices and stands within its own grounds with a yard to the rear. The unit has just undergone a scheme of refurbishment in readiness for the new tenant who has agreed to a new 5 year Landlord & Tenant Act lease with a passing rent of £35,000 per annum. This would make it a great investment and offers an initial yield of 7% based on the guide price of £475,000.

The property comprises a trade counter and warehouse accommodation incorporating a mezzanine with individual offices.

Externally, the property benefits from car parking to the front elevation and a large concrete surfaced yard area to the rear.