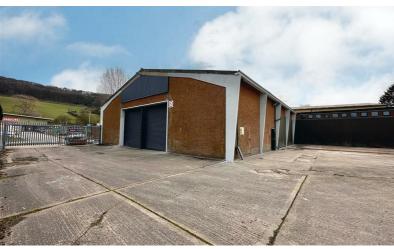

### **FULL DESCRIPTION**

The building sits on a site of 0.501 acres (0.203 hectares)

It has a gross floor area of approximately 8,491 sq ft (788 sqm) including a mezzanine with individual offices and stands within its own grounds with a yard to the rear. The unit has just undergone a scheme of refurbishment in readiness for the new tenant who has agreed to a new 5 year Landlord & Tenant Act lease with a passing rent of £35,000 per annum. This would make it a great investment and offers an initial yield of 7% based on the guide price of £475,000.

The property comprises a trade counter and warehouse accommodation incorporating a mezzanine with individual offices.

Externally, the property benefits from car parking to the front elevation and a large concrete surfaced yard area to the rear.