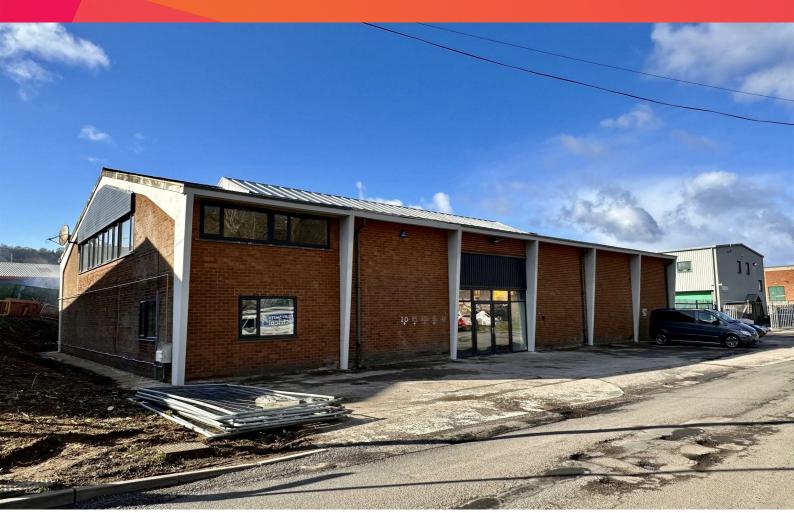

## Guide Price £475,000

FOR SALE - A Freehold Investment with new lease signed in March 2023. This warehouse has a gross floor area of approximately 8,491 sq ft (788 sqm) including a mezzanine with individual offices and stands within its own grounds with a yard to the rear. The unit has just undergone a scheme of refurbishment in readiness for the new tenant who has agreed to a new 5 year Landlord & Tenant Act lease with a passing rent of £35,000 per annum. This would make it a great investment and offers an initial yield of 7.3% based on the guide price of £475,000

### **FULL DESCRIPTION**

The building sits on a site of 0.501 acres (0.203 hectares)

It has a gross floor area of approximately 8,491 sq ft (788 sqm) including a mezzanine with individual offices and stands within its own grounds with a yard to the rear. The unit has just undergone a scheme of refurbishment in readiness for the new tenant who has agreed to a new 5 year Landlord & Tenant Act lease with a passing rent of £35,000 per annum. This would make it a great investment and offers an initial yield of 7% based on the guide price of £475,000.

The property comprises a trade counter and warehouse accommodation incorporating a mezzanine with individual offices.

Externally, the property benefits from car parking to the front elevation and a large concrete surfaced yard area to the rear.