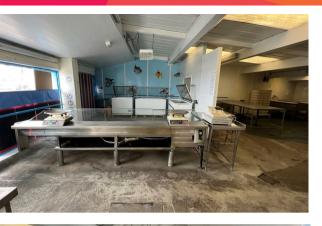

#### FULL DESCRIPTION

A prominent split level building that offers a 19 metre frontage across Langdales Wharf. The building has historically been used as a wet fish produce warehouse but has been very well maintained and would suit a variety of commercial uses, or even redevelopment (subject to local authority planning approval).

The unit also has the benefit of owning the Loading bay at the front.