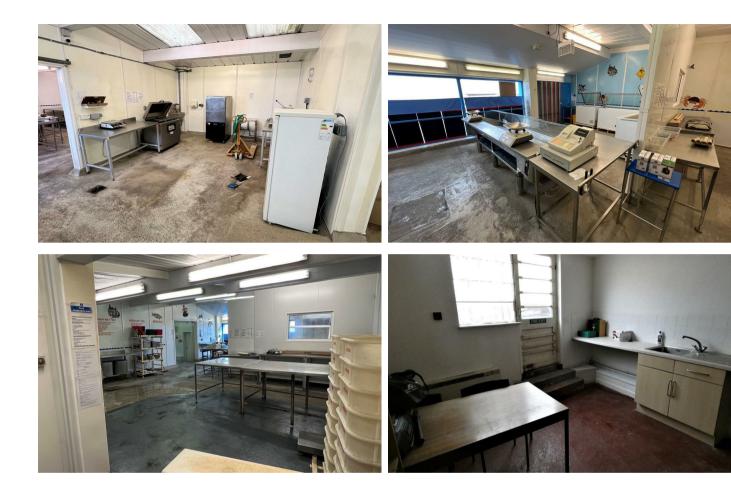

#### FULL DESCRIPTION

A prominent split level building that offers a 19 metre frontage across Langdales Wharf. The building has historically been used as a wet fish produce warehouse but has been very well maintained and would suit a variety of commercial uses, or even redevelopment (subject to local authority planning approval).