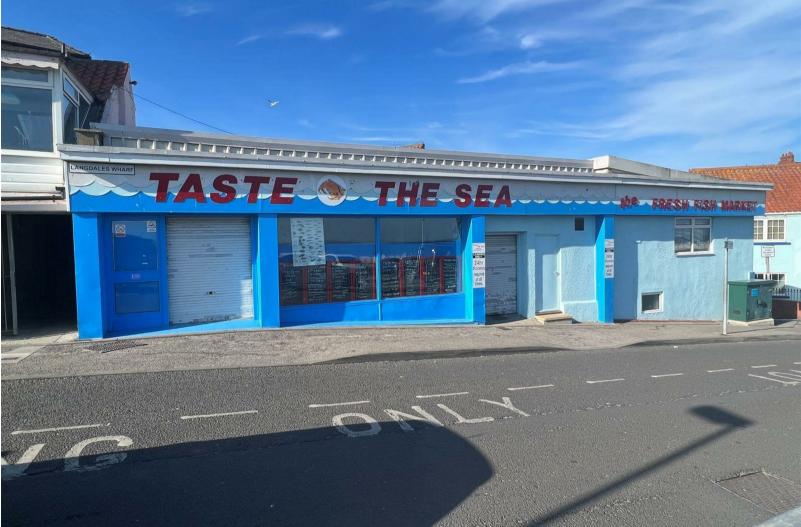

## **Guide Price** £450,000

Colin Ellis Property Services are delighted to bring to the market this VERY RARE opportunity to acquire a PRIME building on BRIDLINGTON'S HARBOUR The building stands on a site of approximately 2,400 sq ft and has previously been used as a wet fish produce warehouse which is partially three storeys to part.

#### LOCATION

The building stands proud and prominent on Bridlington's Harbour and is also within reasonable access to the main town centre amenities.