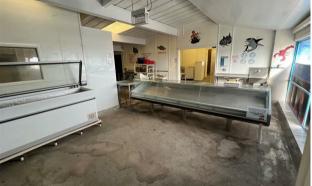

#### FULL DESCRIPTION

A prominent split level building that offers a 19 metre frontage across Langdales Wharf. The building has historically been used as a wet fish produce warehouse but has been very well maintained and would suit a variety of commercial uses, or even redevelopment (subject to local authority planning approval).

The unit also has the benefit of owning the Loading bay at the front.