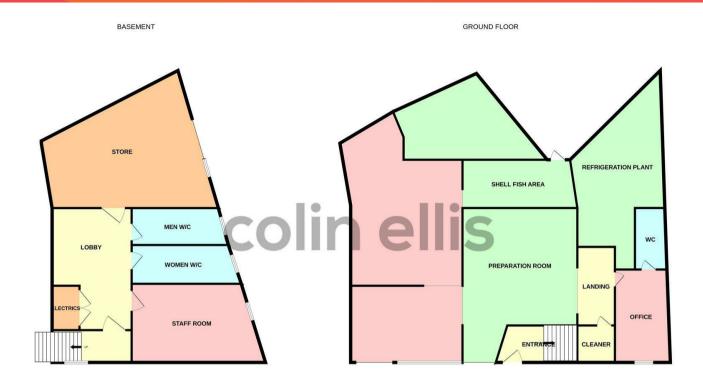

#### FULL DESCRIPTION

A prominent split level building that offers a 19 metre frontage across Langdales Wharf. The building has historically been used as a wet fish produce warehouse but has been very well maintained and would suit a variety of commercial uses, or even redevelopment (subject to local authority planning approval).