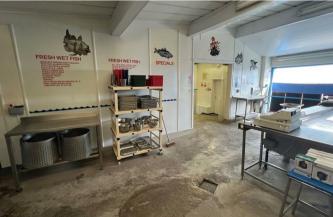

#### FULL DESCRIPTION

A prominent split level building that offers a 19 metre frontage across Langdales Wharf. The building has historically been used as a wet fish produce warehouse but has been very well maintained and would suit a variety of commercial uses, or even redevelopment (subject to local authority planning approval).