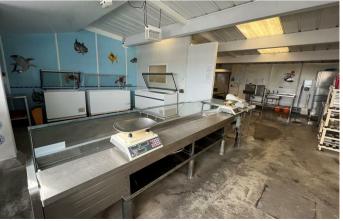

#### FULL DESCRIPTION

A prominent split level building that offers a 19 metre frontage across Langdales Wharf. The building has historically been used as a wet fish produce warehouse but has been very well maintained and would suit a variety of commercial uses, or even redevelopment (subject to local authority planning approval).