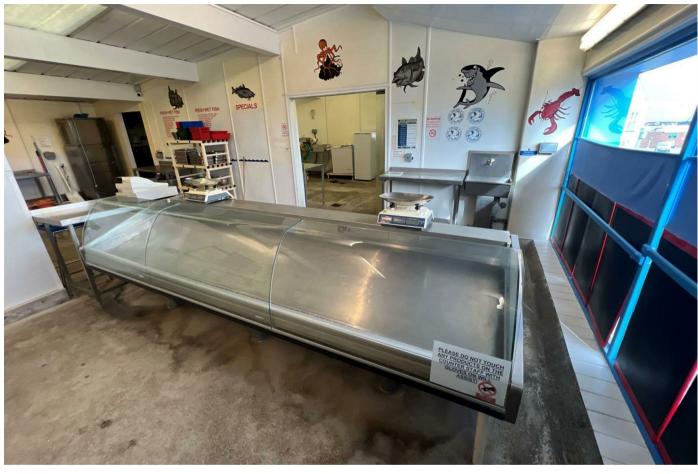

#### FULL DESCRIPTION

A prominent split level building that offers a 19 metre frontage across Langdales Wharf. The building has historically been used as a wet fish produce warehouse but has been very well maintained and would suit a variety of commercial uses, or even redevelopment (subject to local authority planning approval).

The unit also has the benefit of owning the Loading bay at the front.