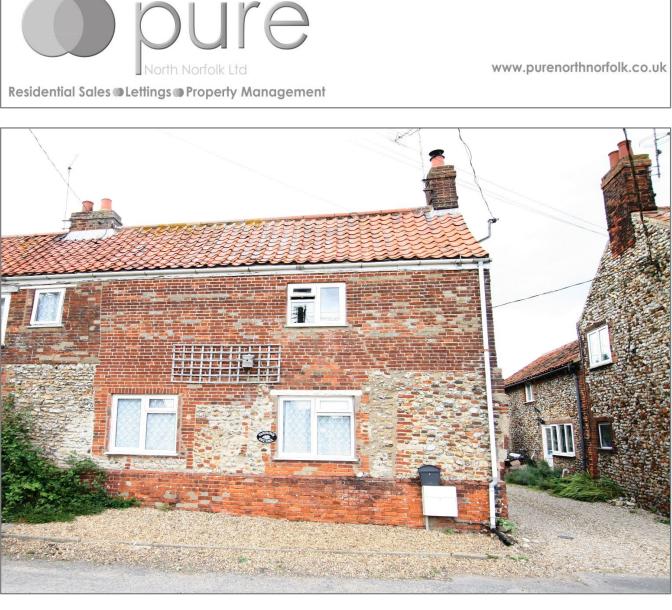

# £129,950

This attractive, period brick and flint, end-terrace cottage is situated in an excellent position, looking over the Green and Common land. The property has original features including; impressive fireplace, exposed floorboards, latch doors and small courtyard garden. The property briefly comprises: Kitchen / breakfast room, lounge, large bedroom, bathroom and a first floor landing area that has previously been used as a bedroom. The property also benefits from having UPVC double glazing and gas-fired radiator central heating. This property is offered to the market **CHAIN FREE.** 