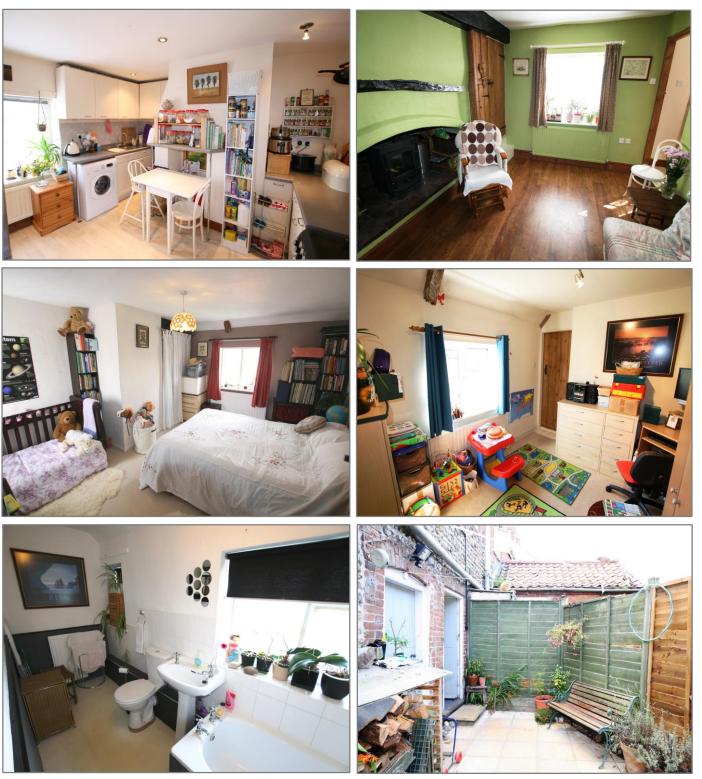

## **Kitchen** 10' 2'' x 12' 10'' (3.1m x 3.9m)

Door to rear courtyard, vinyl flooring, wall and base units, stainless steel sink, space for washing machine, oven and fridge / freezer, UPVC window to front aspect, door to lounge.

## **Lounge** 10' 2'' x 13' 1'' (3.1m x 4m)

Laminate flooring, UPVC window to front aspect, character fireplace with wood burning stove, door to stairwell, door to kitchen, exposed beams.

**Bedroom** *13' 1'' x 11' 10''* (*4m x 3.6m*) UPVC windows to front and rear aspect, carpet flooring, door to landing

## **Bathroom** *13' 1'' x 3' 11'' (4m x 1.2m)*

Vinyl flooring, UPVC window to rear aspect, bath with shower over, WC, basin, storage cupboard, door to landing.

#### Outside

To the rear of the property is an enclosed courtyard with access to the house.

Services The property is serviced by mains water, electricity and gas.