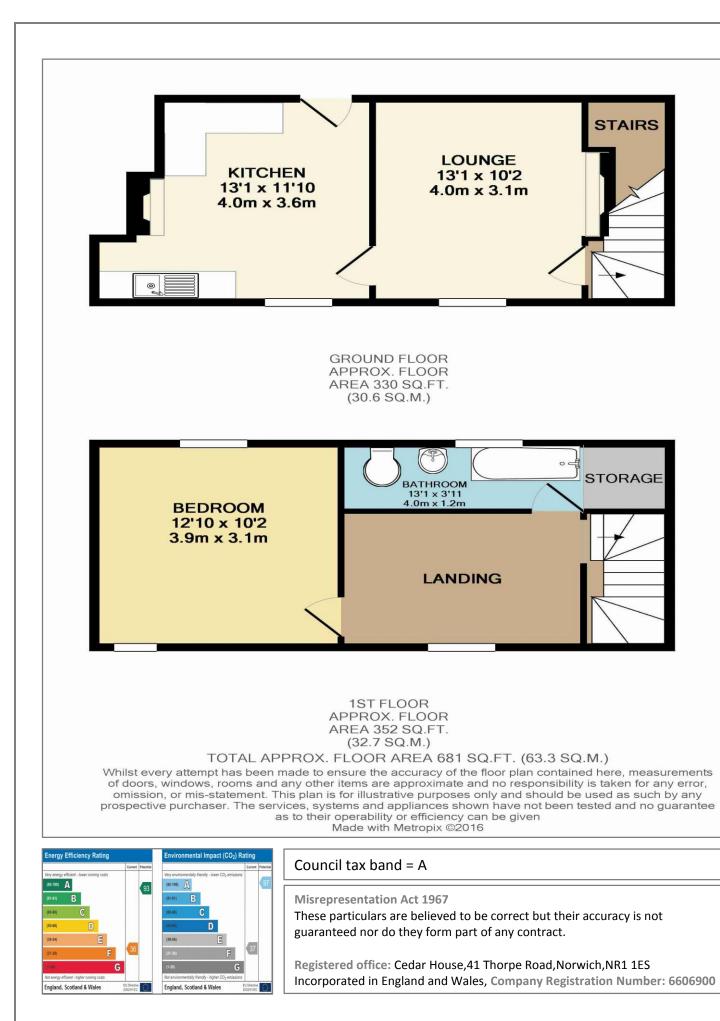

## **Kitchen** 10' 2'' x 12' 10'' (3.1m x 3.9m)

Door to rear courtyard, vinyl flooring, wall and base units, stainless steel sink, space for washing machine, oven and fridge / freezer, UPVC window to front aspect, door to lounge.

## **Lounge** 10' 2'' x 13' 1'' (3.1m x 4m)

Laminate flooring, UPVC window to front aspect, character fireplace with wood burning stove, door to stairwell, door to kitchen, exposed beams.

## **Landing** *11' 6'' x 8' 6'' (3.5m x 2.6m)*

Large landing area which has previously been used as a bedroom, UPVC window to front aspect, carpet flooring, doors to bathroom and bedroom, stairs to ground floor.

**Bedroom** *13' 1'' x 11' 10''* (*4m x 3.6m*) UPVC windows to front and rear aspect, carpet flooring, door to landing

## **Bathroom** *13' 1'' x 3' 11'' (4m x 1.2m)*

Vinyl flooring, UPVC window to rear aspect, bath with shower over, WC, basin, storage cupboard, door to landing.