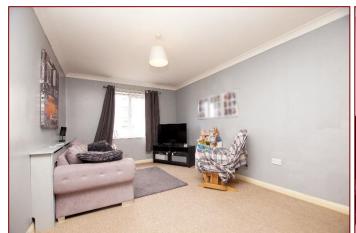

### **Lounge/Diner** 17' 2" x 10' 2" (5.23m x 3.10m)

Flat and coved ceiling, UPVC double glazed window to side elevation, space for table and chairs, radiator, opening to: