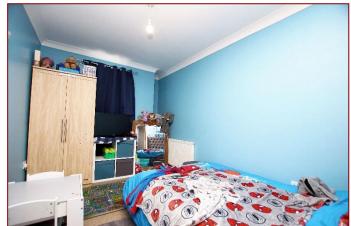

### **Bedroom One** 15' 10" max x 9' 3" (4.82m max x 2.82m)

Flat and coved ceiling, UPVC double glazed window to side elevation, fitted wardrobe, radiator.

## **Bedroom Two** 11' 9" x 8' 2" (3.58m x 2.49m)

Flat and coved ceiling, UPVC double glazed window to side elevation, radiator.