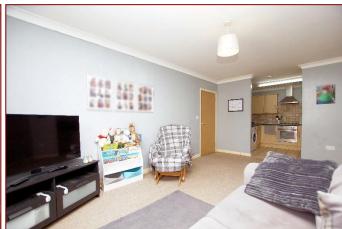

### **Lounge/Diner** 17' 2" x 10' 2" (5.23m x 3.10m)

Flat and coved ceiling, UPVC double glazed window to side elevation, space for table and chairs, radiator, opening to: