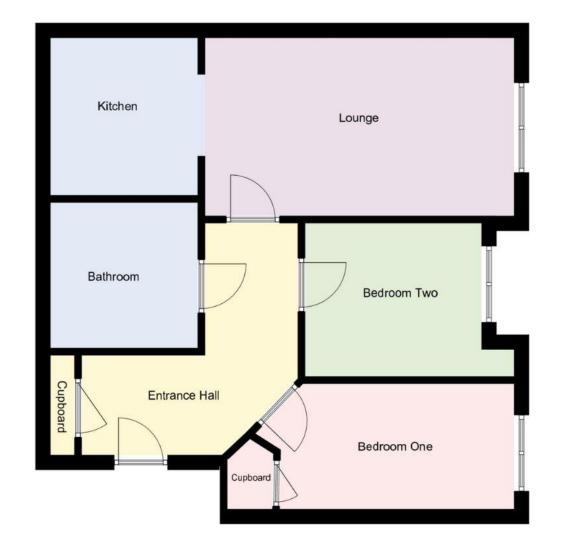

## Kitchen 9' 2" x 8' 2" (2.79m x 2.49m)

Flat and coved ceiling, fitted with a range of base cupboards and matching eye level units, roll top work surfaces, tiled surround, one and a half bowl single drainer stainless steel sink unit with mixer tap, electric oven and hob, extractor hood over, recess and plumbing for washing machine, space for fridge/freezer, tiled flooring.

### **Lounge/Diner** 17' 2" x 10' 2" (5.23m x 3.10m)

Flat and coved ceiling, UPVC double glazed window to side elevation, space for table and chairs, radiator, opening to:

### **Bedroom One** 15' 10" max x 9' 3" (4.82m max x 2.82m)

Flat and coved ceiling, UPVC double glazed window to side elevation, fitted wardrobe, radiator.

## **Bedroom Two** 11' 9" x 8' 2" (3.58m x 2.49m)

Flat and coved ceiling, UPVC double glazed window to side elevation, radiator.

# **Bathroom** 8' 3" x 7' 11" (2.51m x 2.41m)

Flat and coved ceiling, extractor fan, low level close coupled WC, pedestal wash hand basin, panelled bath with mains shower over, fitted shower screen, radiator, tiled flooring.