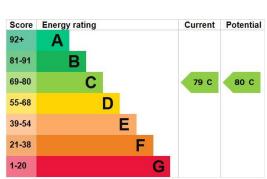

.58m x 2.49m)

Flat and coved ceiling, UPVC double glazed window to side elevation, radiator.

# **Bathroom** 8' 3" x 7' 11" (2.51m x 2.41m)

Flat and coved ceiling, extractor fan, low level close coupled WC, pedestal wash hand basin, panelled bath with mains shower over, fitted shower screen, radiator, tiled flooring.

#### Outside

The property benefits from one allocated parking space.

**LEASE:** Approximately 95 years

**GROUND RENT & SERVICE CHARGE**: Approximately £1600 p.a.

## **General Information:**

Construction: Traditional Water Supply: Portsmouth Water Electric Supply: Mains Sewerage: Mains sewerage

Mobile & broadband coverage: <a href="https://checker.ofcom.org.uk">https://checker.ofcom.org.uk</a>

Flood risk: www.gov.uk/check-long-term-flood-risk



























Tenure: Leasehold Council Tax Band: B

**Disclaimer:** These particulars are set out as a general outline in accordance with the Consumer Protection from Unfair Trading Regulations 2008 (CPR's) and Business Protection from Misleading Marketing Regulations 2008 (BPR's) only for the guidance of intending purchasers or lessees, and do not constitute any part of an offer or contract. Details are given without any responsibility, and any intending purchasers, lessees or third parties should not rely on them as statements or representations of fact, but must satisfy themselves by inspection or otherwise as to the correctness of each of them.

We have not carried out a structural survey and the services, appliances and specific fittings have not been tested. All photographs, measurements, floor