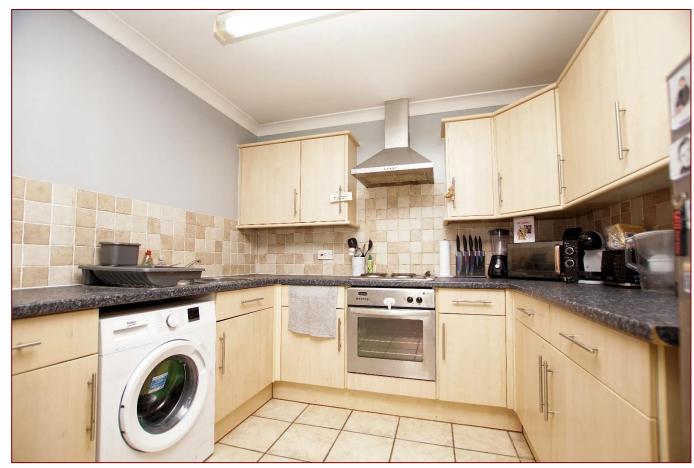

## Kitchen 9' 2" x 8' 2" (2.79m x 2.49m)

Flat and coved ceiling, fitted with a range of base cupboards and matching eye level units, roll top work surfaces, tiled surround, one and a half bowl single drainer stainless steel sink unit with mixer tap, electric oven and hob, extractor hood over, recess and plumbing for washing machine, space for fridge/freezer, tiled flooring.