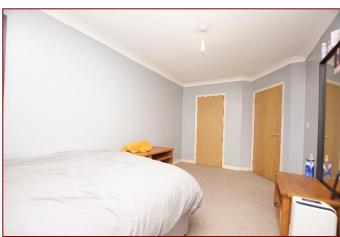

## **Bedroom Two** 11' 9" x 8' 2" (3.58m x 2.49m)

Flat and coved ceiling, UPVC double glazed window to side elevation, radiator.