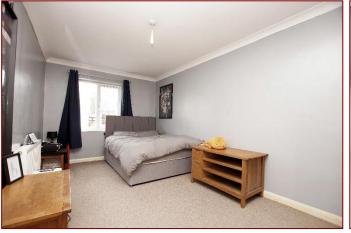

### **Bedroom One** 15' 10" max x 9' 3" (4.82m max x 2.82m)

Flat and coved ceiling, UPVC double glazed window to side elevation, fitted wardrobe, radiator.