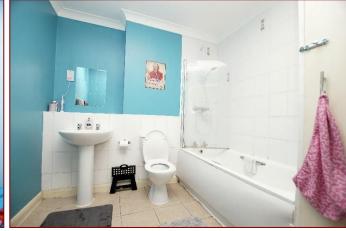

# **Bathroom** 8' 3" x 7' 11" (2.51m x 2.41m)

Flat and coved ceiling, extractor fan, low level close coupled WC, pedestal wash hand basin, panelled bath with mains shower over, fitted shower screen, radiator, tiled flooring.