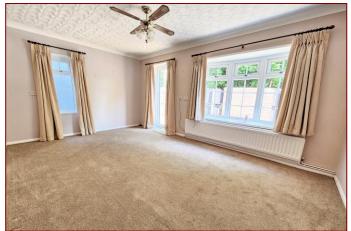

#### **Lounge:-** 10' 8" x 16' 0" (3.25m x 4.87m)

UPVC double glazed windows to side and rear elevation, door to rear elevation, radiator.