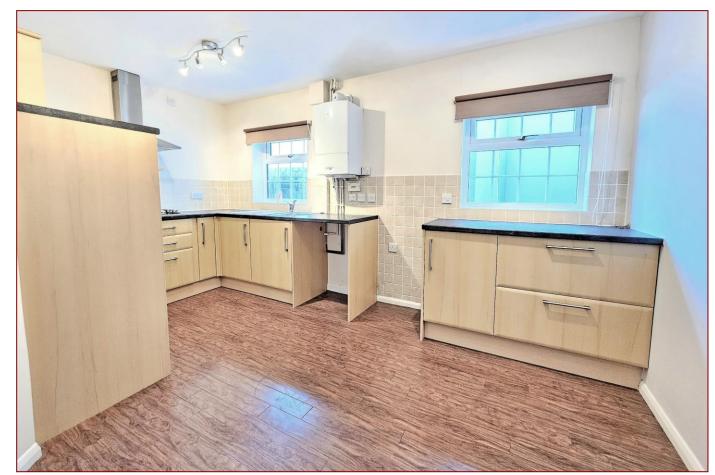

# Kitchen/ Breakfast Room:- 14' 4" x 12' 7" (4.37m x 3.83m) ( Maximum measurement )

Two UPVC double glazed windows to side elevation, with a range of base cupboards and matching eye level units, stainless steel sink unit with mixer tap, integrated oven with gas hob and extractor hood over, Worcester boiler to wall, space for fridge/ freezer, space for washing machine, tiled flooring, radiator.