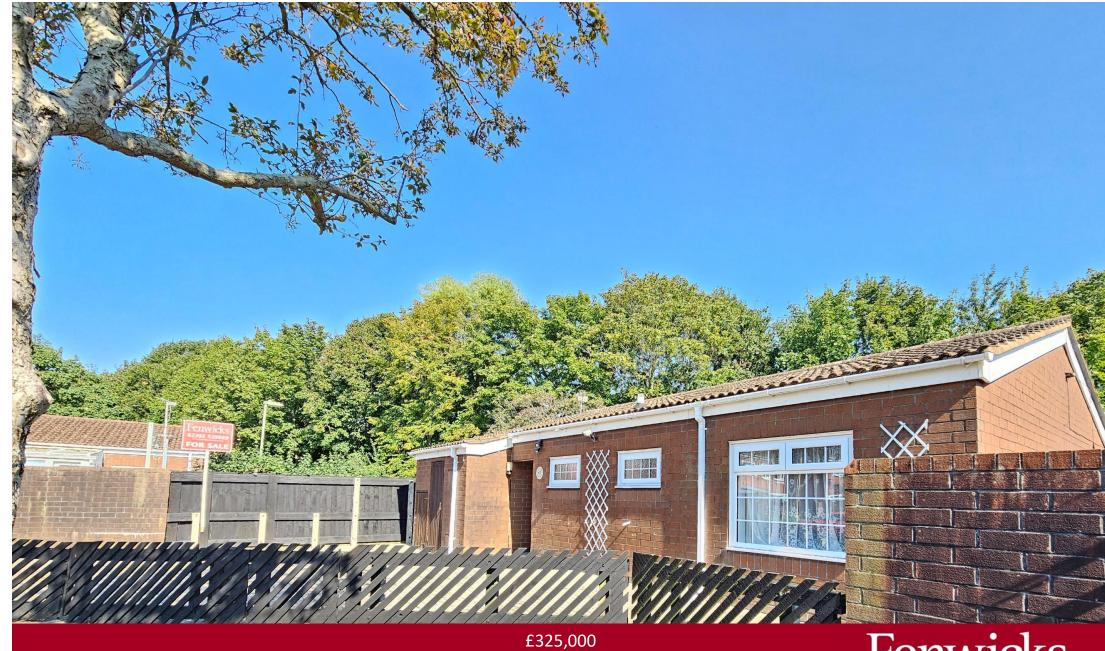

A spacious three bedroom detached bungalow benefitting from no onward chain, positioned in a pleasant cul de sac, briefly comprising bathroom, shower room, kitchen/ diner, lounge & enclosed rear garden.

## Outside:-

The rear garden is enclosed by brick wall and fences which is low maintenance and laid to block paving.

To the front of the property is a driveway providing off road parking, enclosed by fencing with pedestrian gate, further side access which leads to workshop/ porter cabin.