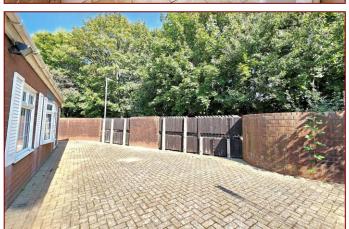

## Outside:-

The rear garden is enclosed by brick wall and fences which is low maintenance and laid to block paving.

To the front of the property is a driveway providing off road parking, enclosed by fencing with pedestrian gate, further side access which leads to workshop/ porter cabin.