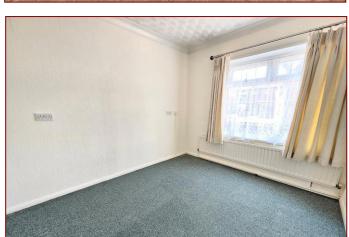

## **Bedroom Two:-** 10' 4" x 8' 9" (3.15m x 2.66m)

UPVC double glazed window to front elevation, radiator.

## **Bedroom Three:-** 11' 4" x 6' 8" (3.45m x 2.03m)

UPVC double glazed window to rear elevation, radiator.