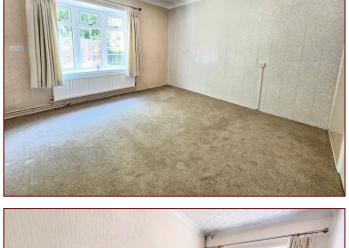

## **Bedroom One:-** 11' 3" x 11' 8" (3.43m x 3.55m)

UPVC double glazed window to rear elevation, storage cupboard with shelves, radiator.