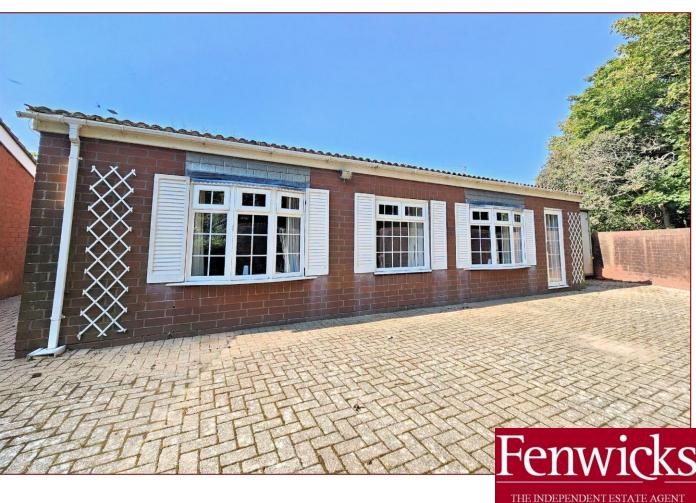

A spacious three bedroom detached bungalow benefitting from no onward chain, positioned in a pleasant cul de sac, briefly comprising bathroom, shower room, kitchen/ diner, lounge & enclosed rear garden.

## Outside:-

The rear garden is enclosed by brick wall and fences which is low maintenance and laid to block paving.

To the front of the property is a driveway providing off road parking, enclosed by fencing with pedestrian gate, further side access which leads to workshop/ porter cabin.