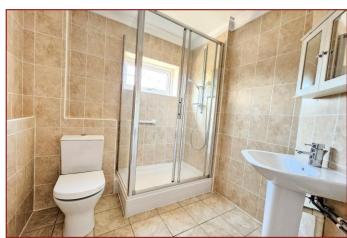

## **Shower Room:-** 7' 5" x 7' 0" (2.26m x 2.13m)

Obscured UPVC double glazed window to front elevation, modern fitted suite briefly comprising shower with Mira shower, wash hand basin, low level WC, chrome ladder style radiator, tiling to walls and floor.