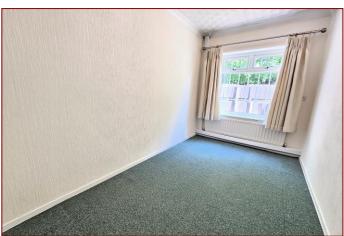

## **Bedroom Two:-** 10' 4" x 8' 9" (3.15m x 2.66m)

UPVC double glazed window to front elevation, radiator.

## **Bedroom Three:-** 11' 4" x 6' 8" (3.45m x 2.03m)

UPVC double glazed window to rear elevation, radiator.