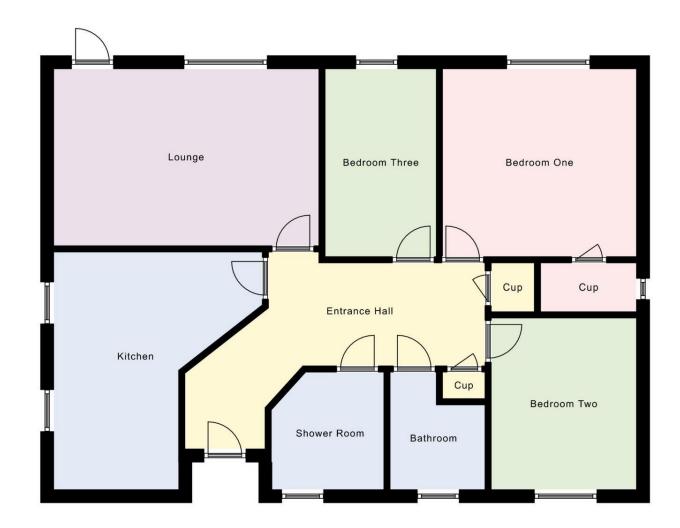

#### The Accommodation Comprises:-

Obscured UPVC double glazed door into;

## Entrance Hall:- 8' 7" x 13' 4" (2.61m x 4.06m)

Storage cupboard housing meters, further storage cupboard with shelves, access to loft which has ladder and light.

# Kitchen/ Breakfast Room:- 14' 4" x 12' 7" (4.37m x 3.83m) ( Maximum measurement )

Two UPVC double glazed windows to side elevation, with a range of base cupboards and matching eye level units, stainless steel sink unit with mixer tap, integrated oven with gas hob and extractor hood over, Worcester boiler to wall, space for fridge/ freezer, space for washing machine, tiled flooring, radiator.

#### **Lounge:-** 10' 8" x 16' 0" (3.25m x 4.87m)

UPVC double glazed windows to side and rear elevation, door to rear elevation, radiator.

## **Bedroom One:-** 11' 3" x 11' 8" (3.43m x 3.55m)

UPVC double glazed window to rear elevation, storage cupboard with shelves, radiator.

## **Bedroom Two:-** 10' 4" x 8' 9" (3.15m x 2.66m)

UPVC double glazed window to front elevation, radiator.

## **Bedroom Three:-** 11' 4" x 6' 8" (3.45m x 2.03m)

UPVC double glazed window to rear elevation, radiator.

## **Bathroom:-** 7' 1" x 5' 8" (2.16m x 1.73m)

Obscured UPVC double glazed window to front elevation, wash hand basin, bath with shower attached, low level WC, ladder style radiator.

## **Shower Room:-** 7' 5" x 7' 0" (2.26m x 2.13m)

Obscured UPVC double glazed window to front elevation, modern fitted suite briefly comprising shower with Mira shower, wash hand basin, low level WC, chrome ladder style radiator, tiling to walls and floor.