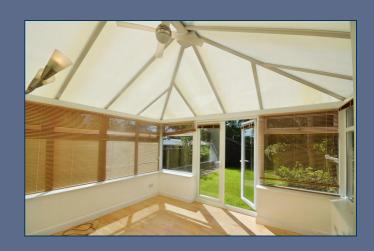

Upon entering, you will find a welcoming reception room that leads to a kitchen/diner to the rear with the additional benefit of a generous conservatory, perfect for enjoying the natural light and views of the pleasant gardens. A large shed provides ample storage for gardening tools and outdoor equipment.