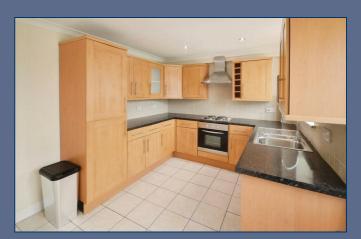

Upon entering, you will find a welcoming reception room that leads to a kitchen/diner to the rear with the additional benefit of a generous conservatory, perfect for enjoying the natural light and views of the pleasant gardens. A large shed provides ample storage for gardening tools and outdoor equipment.