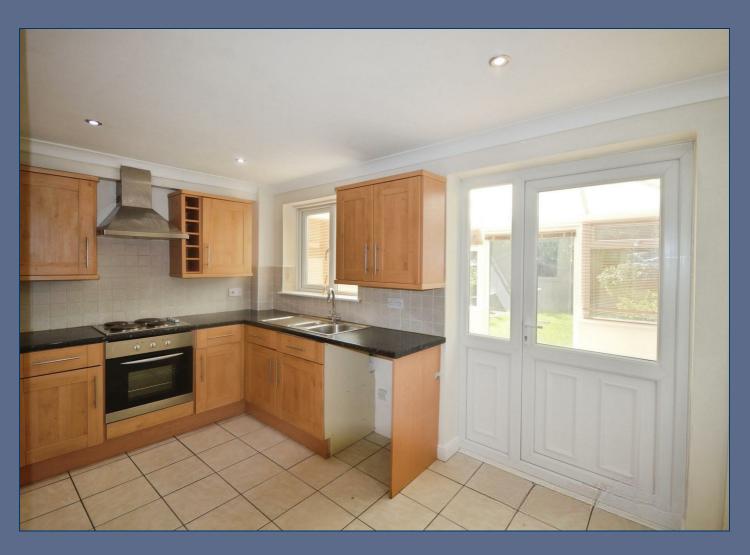

Upon entering, you will find a welcoming reception room that leads to a kitchen/diner to the rear with the additional benefit of a generous conservatory, perfect for enjoying the natural light and views of the pleasant gardens. A large shed provides ample storage for gardening tools and outdoor equipment.