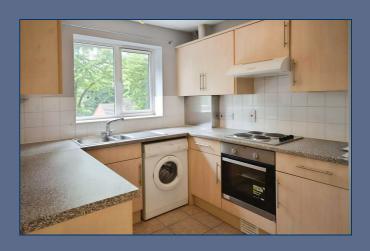

The open-plan lounge and kitchen create a spacious and inviting atmosphere, ideal for both relaxation and entertaining. The kitchen is designed for practicality, allowing for easy meal preparation while remaining connected to the living area. The apartment features a contemporary bathroom equipped with both a bath and an electric shower, catering to your daily needs with convenience.