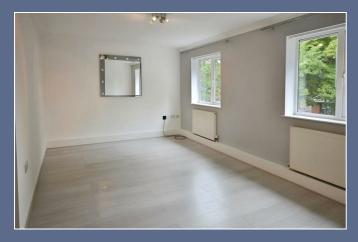

The open-plan lounge and kitchen create a spacious and inviting atmosphere, ideal for both relaxation and entertaining. The kitchen is designed for practicality, allowing for easy meal preparation while remaining connected to the living area. The apartment features a contemporary bathroom equipped with both a bath and an electric shower, catering to your daily needs with convenience.