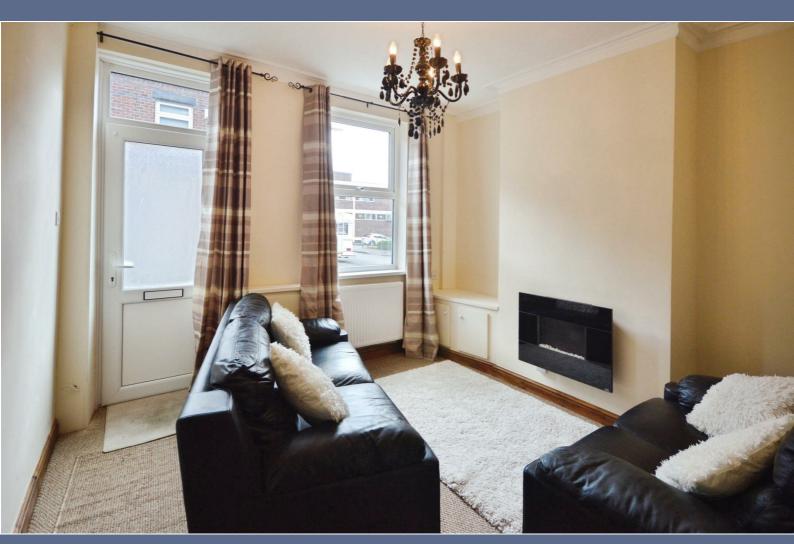

#### 7 Stedman Street Birches Head ST1 2LR

This traditional terraced property, built in the 1920s, is being let with optional furnishings. The house boasts two inviting reception rooms, providing ample space for relaxation and entertaining. These rooms are filled with natural light, creating a welcoming atmosphere that is perfect for family gatherings or quiet evenings in. The galley kitchen includes white goods.

In summary, this terraced house on Stedman Street is a wonderful opportunity to rent a property in a convenient location with a practical layout. Available as furnished or unfurnished. Council Tax Band A. EPC Rating D. Long Term Let.