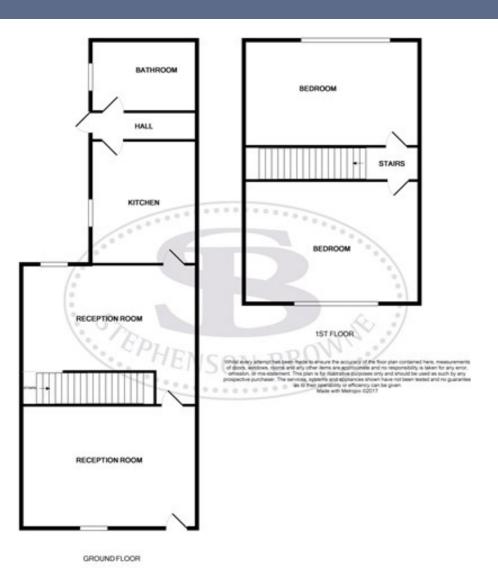

#### 7 Stedman Street Birches Head ST1 2LR

This traditional terraced property, built in the 1920s, is being let with optional furnishings. The house boasts two inviting reception rooms, providing ample space for relaxation and entertaining. These rooms are filled with natural light, creating a welcoming atmosphere that is perfect for family gatherings or quiet evenings in. The galley kitchen includes white goods.

With two well-proportioned bedrooms, this property offers comfortable accommodation for individuals or small families. Parking is available for one vehicle, adding to the convenience of this lovely home. The location in Birches Head is particularly advantageous, as it provides easy access to local amenities, schools, and transport links, making daily life more manageable.

NOT TO SCALE These floor plans are given as a guide only. Full completed measurements and details should be verified by any intending purchasers legal representative.

NOTICE: Stephenson Browne for themselves and for the vendors or lessors of this property whose agents they are give notice that: (1) the particulars are set out as a general guideline only for the guidance of intending purchasers or lessees, and do not constitute, nor constitute part of, an offer or contract; (2) all descriptions, dimensions, references to condition and necessary permissions for use and occupation, and other details are given in good faith and are believed to be correct but any intending purchasers or tenants should not rely on them as statements or representations of fact but must satisfy themselves by inspection or otherwise as to the correctness of each theme; (3) no person in the employment of Stephenson Browne has any authority to make representation or warranty whatever in relation to this property. (4) fixtures & fittings are subject to a formal list supplied by the vendors solicitors.