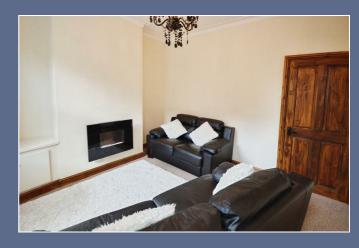

#### 7 Stedman Street Birches Head ST1 2LR

This traditional terraced property, built in the 1920s, is being let with optional furnishings. The house boasts two inviting reception rooms, providing ample space for relaxation and entertaining. These rooms are filled with natural light, creating a welcoming atmosphere that is perfect for family gatherings or quiet evenings in. The galley kitchen includes white goods.