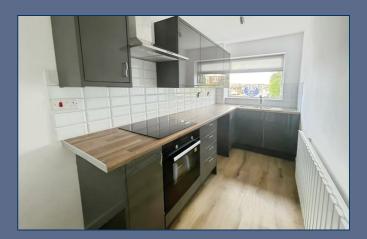

## 23 Zodiac Drive Packmoor ST6 6NJ

DONT MISS OUT! Simply stunning!!! This one bedroom bungalow recently received a full refurbishment including BRAND NEW kitchen, BRAND NEW bathroom and flooring. The property occupies a pleasant position tucked away at the end of a cul-de-sac. Offering prospective tenants low maintenance gardens to the front and rear, detached garage and being close to a nearby bus route. Providing spacious lounge, double bedroom, kitchen to the front of the property and bathroom with shower over bath. EPC Grade D. Council Tax Band B. Long Term Let. Available end July 2025.