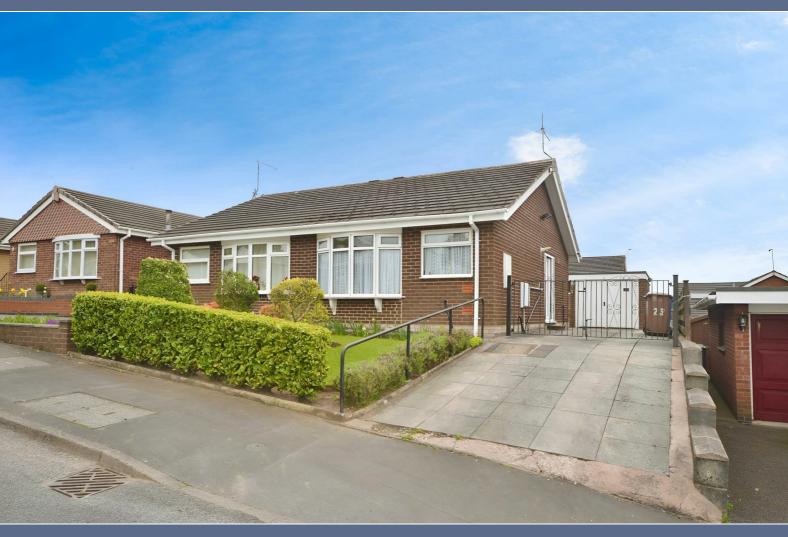

## 23 Zodiac Drive Packmoor ST6 6NJ

DONT MISS OUT! Simply stunning!!! This one bedroom bungalow recently received a full refurbishment including BRAND NEW kitchen, BRAND NEW bathroom and flooring. The property occupies a pleasant position tucked away at the end of a cul-de-sac. Offering prospective tenants low maintenance gardens to the front and rear, detached garage and being close to a nearby bus route. Providing spacious lounge, double bedroom, kitchen to the front of the property and bathroom with shower over bath. EPC Grade D. Council Tax Band B. Long Term Let. Available end July 2025.