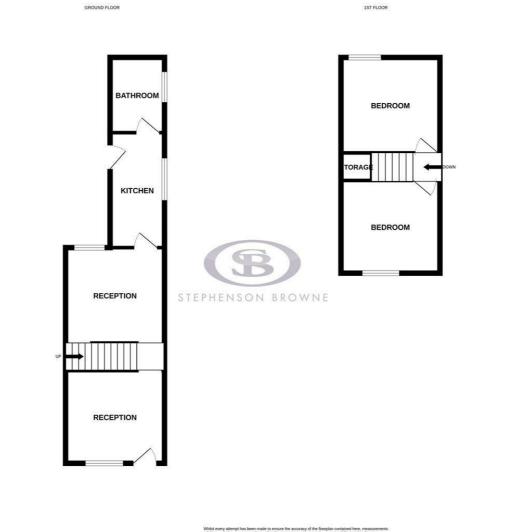

#### 89 Langley Street Basford ST4 6EA

A traditional two bed mid terraced property in Basford, close to local amenities and in the heart of the city offering easy access to all commuter routes. Located on a one way street limiting traffic congestion, the property offers two reception rooms, modern galley kitchen to the rear leading on to a modern bathroom. Two double bedrooms to the first floor. Paved yard to the rear. Council Tax Band A. EPC Grade D. Available end June 2025.

£675 PCM

hist every attempt has been made to ensure the accuracy of the floopian contained here, measurements (door, window), cross and any other times are approximate and no repropositibily is taken for any error, omission or mis-statement. This plan is for ilkustrative purposes only and should be used as such by any spective purchaser. The services, systems and appliances shown haive not been tested and no guarante as to their operability or efficiency can be given.

13 Crewe Road, Alsager Stoke on Trent, ST7 2EW Tel: 01270 883130

NOT TO SCALE These floor plans are given as a guide only. Full completed measurements and details should be verified by any intending purchasers legal representative.