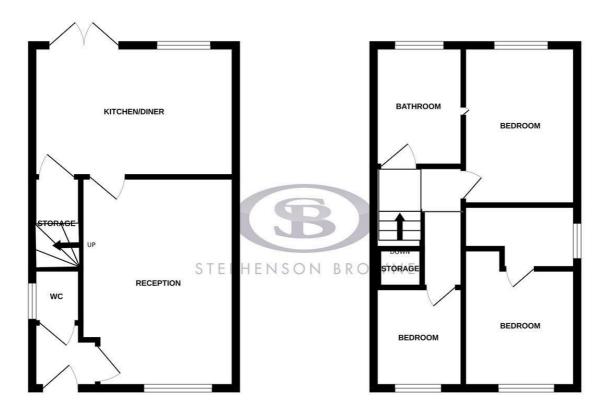

£800 PCM

GROUND FLOOR

1ST FLOOR

Whilst every attempt has been made to ensure the accuracy of the floorplan contained here, measurements of doors, windows, rooms and any order terms are approximate and no responsibility is taken for any error, omission or mis-statement. This plan is for illustrative purposes only and should be used as such by any rospective purchaser. The services, systems and appliances shown have no been tested and no guarantee as to their openability or efficiency can be given. Made with Meropix 62025

13 Crewe Road, Alsager Stoke on Trent, ST7 2EW Tel: 01270 883130

NOT TO SCALE These floor plans are given as a guide only. Full completed measurements and details should be verified by any intending purchasers legal representative.