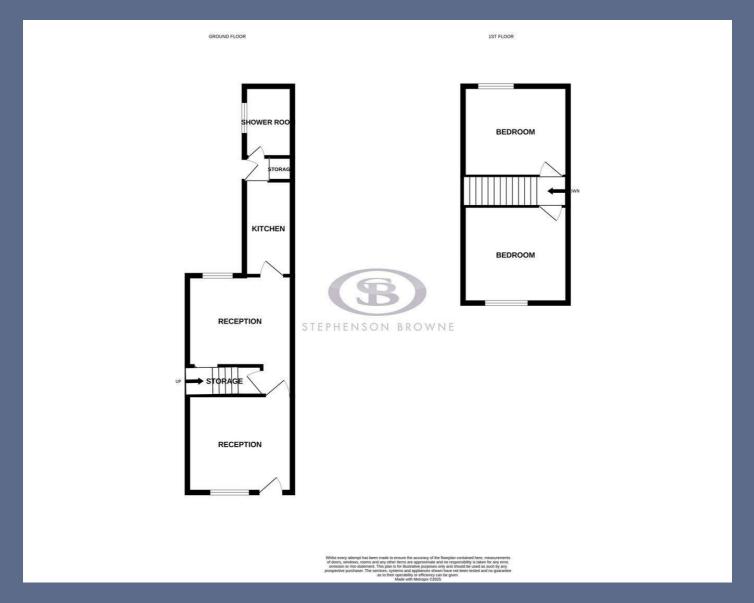

## 57 Barthomley Road Birches Head ST1 6NS

A delightful end terraced house near to Hanley Town Centre and with the local primary school on the door step;. Two well presented reception rooms with understairs store, an ultra modern kitchen including washing machine and stunning large shower room on the ground floor, to the first floor are two double bedrooms, one with a small ensuite. An attractive, decked seating area is situated at the rear of the property which overlooks the local primary school. Council Tax Band A, EPC Grade tbc. Long Term Let. Available July 2025.

NOT TO SCALE These floor plans are given as a guide only. Full completed measurements and details should be verified by any intending purchasers legal representative.

NOTICE: Stephenson Browne for themselves and for the vendors or lessors of this property whose agents they are give notice that: (1) the particulars are set out as a general guideline only for the guidance of intending purchasers or lessees, and do not constitute, nor constitute part of, an offer or contract; (2) all descriptions, dimensions, references to condition and necessary permissions for use and occupation, and other details are given in good faith and are believed to be correct but any intending purchasers or tenants should not rely on them as statements or representations of fact but must satisfy themselves by inspection or otherwise as to the correctness of each theme; (3) no person in the employment of Stephenson Browne has any authority to make representation or warranty whatever in relation to this property. (4) fixtures & fittings are subject to a formal list supplied by the vendors solicitors.