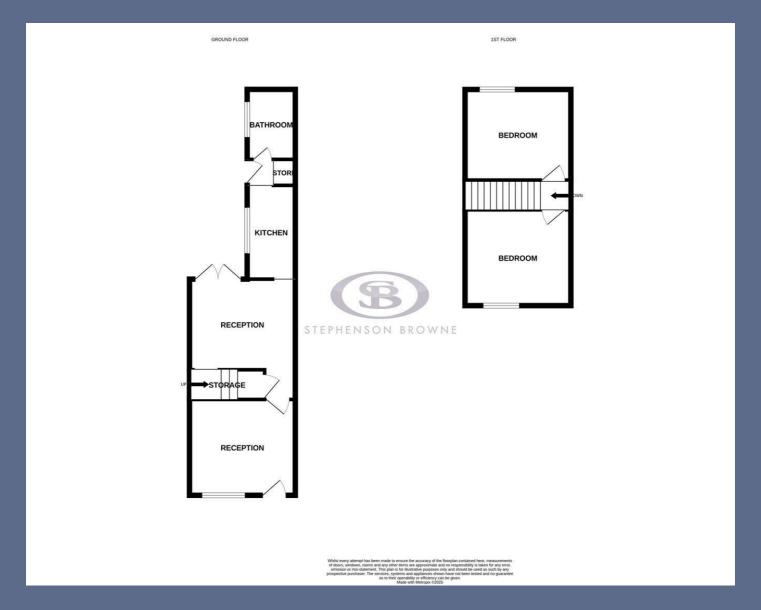

## 6 Brakespeare Street ST6 5RY

A beautifully presented property inside and out. Featuring good quality fixtures and fittings and fully modernised, this two bed mid terraced house offers an excellent standard of accommodation. Located on a quiet street with ample off street parking nearby, the property provides two reception rooms, with the middle room benefitting from patio doors. Modern and attractive kitchen leading onto an equally pleasant bathroom. To the first floor are two generous double bedrooms. The rear provides a clean and tidy flagged seating area. EPC Grade D, Council Tax Band A. Long Term Let. Available NOW.

NOT TO SCALE These floor plans are given as a guide only. Full completed measurements and details should be verified by any intending purchasers legal representative.

NOTICE: Stephenson Browne for themselves and for the vendors or lessors of this property whose agents they are give notice that: (1) the particulars are set out as a general guideline only for the guidance of intending purchasers or lessees, and do not constitute, nor constitute part of, an offer or contract; (2) all descriptions, dimensions, references to condition and necessary permissions for use and occupation, and other details are given in good faith and are believed to be correct but any intending purchasers or tenants should not rely on them as statements or representations of fact but must satisfy themselves by inspection or otherwise as to the correctness of each theme; (3) no person in the employment of Stephenson Browne has any authority to make representation or warranty whatever in relation to this property. (4) fixtures & fittings are subject to a formal list supplied by the vendors solicitors.