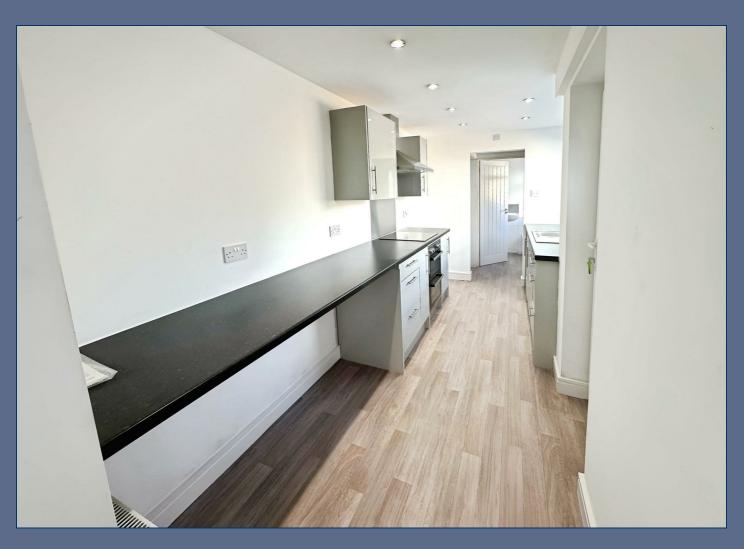

## 14 Penkhull New Road Stoke ST4 5DB

FULL REFURBISHMENT. This two bed terraced has received the full works up and down and inside out. The reception area has been opened out into one large living area, a larger than average galley kitchen boasts brand new high gloss kitchen, a vestibule area by the back door for great storage leading onto a lovely brand new bathroom with shower over bath. On the first floor are two spacious bedrooms, all freshly plastered and decorated. To the rear exterior is a tidy flagged patio area and brand new gate. Excellent commuter routes A500/A50/M6/A34 and short drive to the UHNS hospital. Council Tax Band A, EPC Grade C. Long term let. Available NOW.