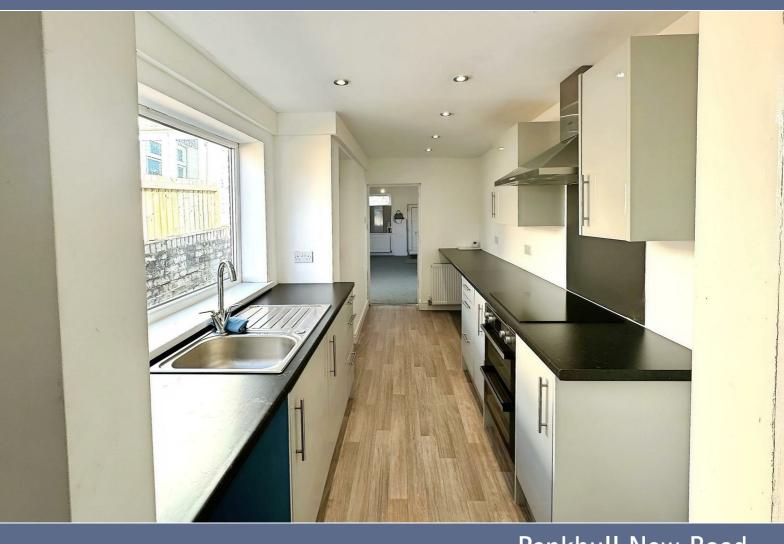

## 14 Penkhull New Road Stoke ST4 5DB

FULL REFURBISHMENT. This two bed terraced has received the full works up and down and inside out. The reception area has been opened out into one large living area, a larger than average galley kitchen boasts brand new high gloss kitchen, a vestibule area by the back door for great storage leading onto a lovely brand new bathroom with shower over bath. On the first floor are two spacious bedrooms, all freshly plastered and decorated. To the rear exterior is a tidy flagged patio area and brand new gate. Excellent commuter routes A500/A50/M6/A34 and short drive to the UHNS hospital. Council Tax Band A, EPC Grade C. Long term let. Available NOW.