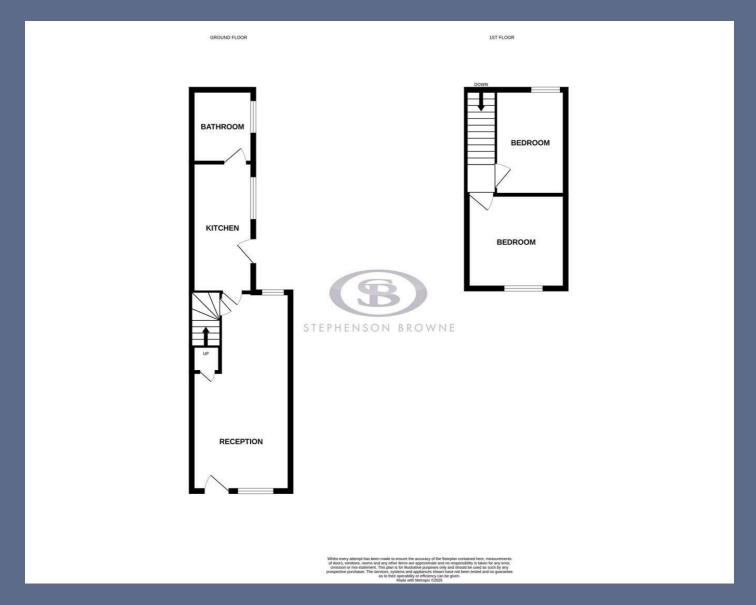

## 14 Penkhull New Road Stoke ST4 5DB

FULL REFURBISHMENT. This two bed terraced has received the full works up and down and inside out. The reception area has been opened out into one large living area, a larger than average galley kitchen boasts brand new high gloss kitchen, a vestibule area by the back door for great storage leading onto a lovely brand new bathroom with shower over bath. On the first floor are two spacious bedrooms, all freshly plastered and decorated. To the rear exterior is a tidy flagged patio area and brand new gate. Excellent commuter routes A500/A50/M6/A34 and short drive to the UHNS hospital. Council Tax Band A, EPC Grade C. Long term let. Available NOW.

NOT TO SCALE These floor plans are given as a guide only. Full completed measurements and details should be verified by any intending purchasers legal representative.

NOTICE: Stephenson Browne for themselves and for the vendors or lessors of this property whose agents they are give notice that: (1) the particulars are set out as a general guideline only for the guidance of intending purchasers or lessees, and do not constitute, nor constitute part of, an offer or contract; (2) all descriptions, dimensions, references to condition and necessary permissions for use and occupation, and other details are given in good faith and are believed to be correct but any intending purchasers or tenants should not rely on them as statements or representations of fact but must satisfy themselves by inspection or otherwise as to the correctness of each theme; (3) no person in the employment of Stephenson Browne has any authority to make representation or warranty whatever in relation to this property. (4) fixtures & fittings are subject to a formal list supplied by the vendors solicitors.