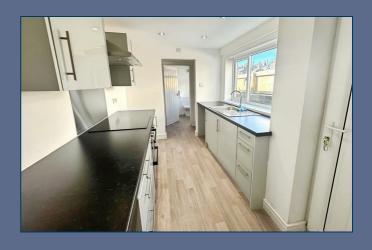

## 14 Penkhull New Road Stoke ST4 5DB

FULL REFURBISHMENT. This two bed terraced has received the full works up and down and inside out. The reception area has been opened out into one large living area, a larger than average galley kitchen boasts brand new high gloss kitchen, a vestibule area by the back door for great storage leading onto a lovely brand new bathroom with shower over bath. On the first floor are two spacious bedrooms, all freshly plastered and decorated. To the rear exterior is a tidy flagged patio area and brand new gate. Excellent commuter routes A500/A50/M6/A34 and short drive to the UHNS hospital. Council Tax Band A, EPC Grade C. Long term let. Available NOW.