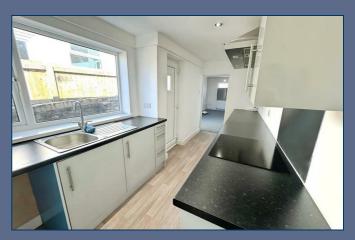

## 14 Penkhull New Road Stoke ST4 5DB

FULL REFURBISHMENT. This two bed terraced has received the full works up and down and inside out. The reception area has been opened out into one large living area, a larger than average galley kitchen boasts brand new high gloss kitchen, a vestibule area by the back door for great storage leading onto a lovely brand new bathroom with shower over bath. On the first floor are two spacious bedrooms, all freshly plastered and decorated. To the rear exterior is a tidy flagged patio area and brand new gate. Excellent commuter routes A500/A50/M6/A34 and short drive to the UHNS hospital. Council Tax Band A, EPC Grade C. Long term let. Available NOW.