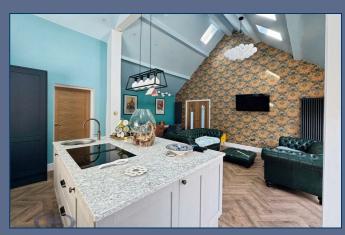

The inviting open plan kitchen, dining, and living reception room serves as a perfect gathering space to the rear of the property, ideal for entertaining guests or enjoying quiet evenings at home. The stylish kitchen includes granite worktops, three zone underfloor heating, Karndean flooring and fully integrated appliances including a Quooker tap providing hot, cold and sparkling water!!!