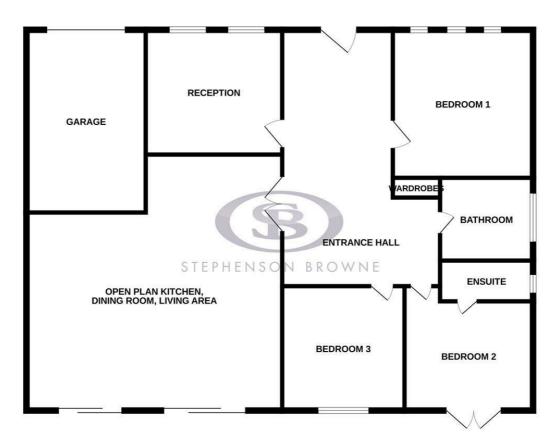

With three generous double bedrooms and an additional reception room there is plenty of space and versatility for modern day living. A rear bedroom is complimented with a shower ensuite, and the two further bedrooms include quality fitted wardrobes. The main bathroom has a luxury feel and provides separate bath and shower cubicle. Both bathrooms benefit from underfloor heating. A single integral garage completes this well appointed home.

NOT TO SCALE These floor plans are given as a guide only. Full completed measurements and details should be verified by any intending purchasers legal representative.

NOTICE: Stephenson Browne for themselves and for the vendors or lessors of this property whose agents they are give notice that: (1) the particulars are set out as a general guideline only for the guidance of intending purchasers or lessees, and do not constitute, nor constitute part of, an offer or contract; (2) all descriptions, dimensions, references to condition and necessary permissions for use and occupation, and other details are given in good faith and are believed to be correct but any intending purchasers or tenants should not rely on them as statements or representations of fact but must satisfy themselves by inspection or otherwise as to the correctness of each theme; (3) no person in the employment of Stephenson Browne has any authority to make representation or warranty whatever in relation to this property. (4) fixtures & fittings are subject to a formal list supplied by the vendors solicitors.