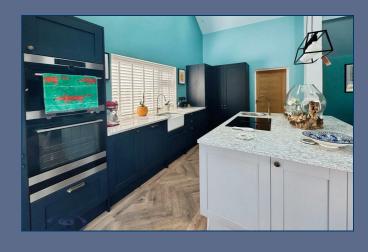

The inviting open plan kitchen, dining, and living reception room serves as a perfect gathering space to the rear of the property, ideal for entertaining guests or enjoying quiet evenings at home. The stylish kitchen includes granite worktops, three zone underfloor heating, Karndean flooring and fully integrated appliances including a Quooker tap providing hot, cold and sparkling water!!!