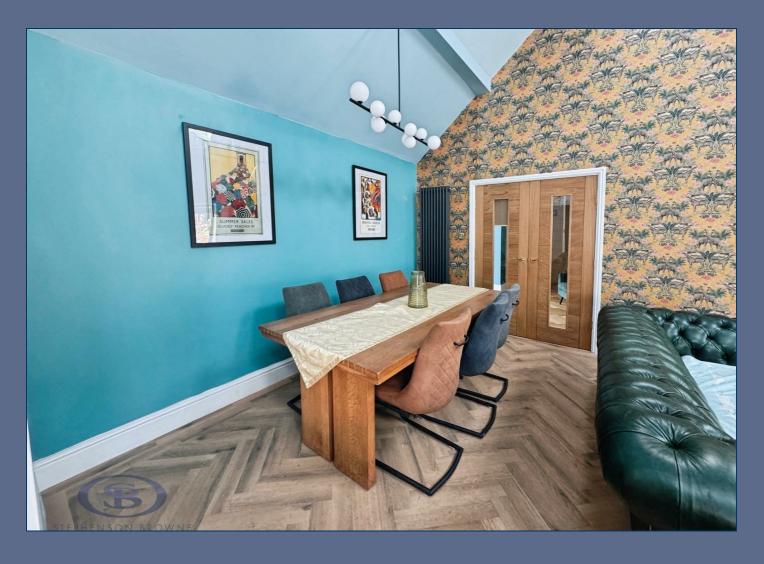

The inviting open plan kitchen, dining, and living reception room serves as a perfect gathering space to the rear of the property, ideal for entertaining guests or enjoying quiet evenings at home. The stylish kitchen includes granite worktops, three zone underfloor heating, Karndean flooring and fully integrated appliances including a Quooker tap providing hot, cold and sparkling water!!!

With three generous double bedrooms and an additional reception room there is plenty of space and versatility for modern day living. A rear bedroom is complimented with a shower ensuite, and the two further bedrooms include quality fitted wardrobes. The main bathroom has a luxury feel and provides separate bath and shower cubicle. Both bathrooms benefit from underfloor heating. A single integral garage completes this well appointed home.