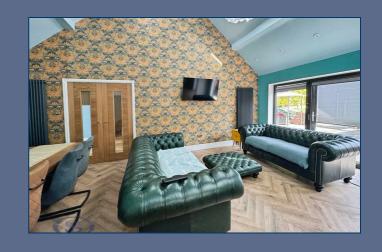

The inviting open plan kitchen, dining, and living reception room serves as a perfect gathering space to the rear of the property, ideal for entertaining guests or enjoying quiet evenings at home. The stylish kitchen includes granite worktops, three zone underfloor heating, Karndean flooring and fully integrated appliances including a Quooker tap providing hot, cold and sparkling water!!!