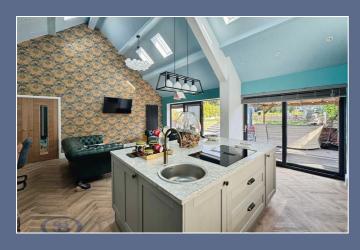

The inviting open plan kitchen, dining, and living reception room serves as a perfect gathering space to the rear of the property, ideal for entertaining guests or enjoying quiet evenings at home. The stylish kitchen includes granite worktops, three zone underfloor heating, Karndean flooring and fully integrated appliances including a Quooker tap providing hot, cold and sparkling water!!!