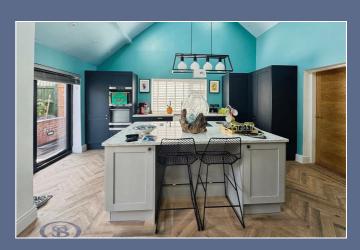

The inviting open plan kitchen, dining, and living reception room serves as a perfect gathering space to the rear of the property, ideal for entertaining guests or enjoying quiet evenings at home. The stylish kitchen includes granite worktops, three zone underfloor heating, Karndean flooring and fully integrated appliances including a Quooker tap providing hot, cold and sparkling water!!!