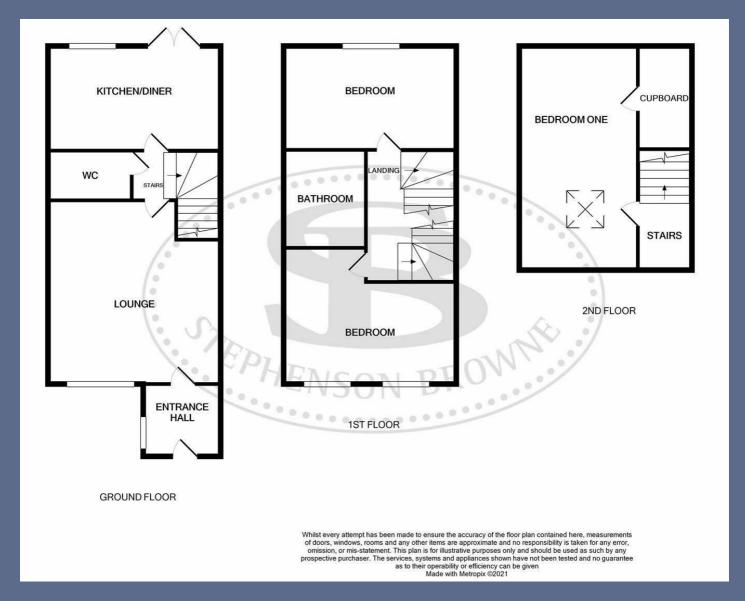

## 35 Gadwall Croft Newcastle Under Lyme ST5 2GL

A well presented modern three bed semi detached property in Silverdale. Front facing lounge with kitchen/diner to the rear with patio doors overlooking the rear lawned garden. Ground floor WC. Two bedrooms and family bathroom to the first floor and a further large third bedroom to the second floor. Off road parking for two vehicles. Council Tax Band C. EPC Grade C. Long Term Let. Available end August 2024.

## £975 PCM

| LOUNGE    | 14'11" x 11'10" (4.55 x 3.61) |
|-----------|-------------------------------|
| KITCHEN   | 8'2" x 11'10" (2.49 x 3.61)   |
| BEDROOM 2 | 12'0" x 11'10" (3.66 x 3.61)  |
| BEDROOM 3 | 8'0" x 11'10" (2.44 x 3.61)   |
| BATHROOM  | 12'0" x 6'9" (3.66 x 2.06)    |
| BEDROOM 1 | 20'6" x 8'5" (6.25 x 2.57)    |
|           |                               |

NOT TO SCALE These floor plans are given as a guide only. Full completed measurements and details should be verified by any intending purchasers legal representative.

NOTICE: Stephenson Browne for themselves and for the vendors or lessors of this property whose agents they are give notice that: (1) the particulars are set out as a general guideline only for the guidance of intending purchasers or lessees, and do not constitute, nor constitute part of, an offer or contract; (2) all descriptions, dimensions, references to condition and necessary permissions for use and occupation, and other details are given in good faith and are believed to be correct but any intending purchasers or tenants should not rely on them as statements or representations of fact but must satisfy themselves by inspection or otherwise as to the correctness of each theme; (3) no person in the employment of Stephenson Browne has any authority to make representation or warranty whatever in relation to this property. (4) fixtures & fittings are subject to a formal list supplied by the vendors solicitors.