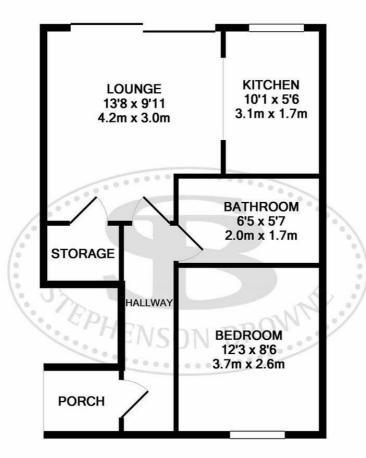

#### WITHIN WALKING DISTANCE OF ROYAL STOKE

HOSPITAL. Well presented this 1 Bedroom FULLY FURNISHED ground floor flat offers excellent accommodation as follows: entrance, attractive open plan lounge with patio door to rear, fitted kitchen with hob/oven, fridge and washing machine, double bedroom with built in wardrobes, bathroom with white suite and shower.

The well-appointed accommodation has the benefit of Gas Central Heating, communal garden and a parking space. Council Tax Band A. EPC Rating C. Available mid August 2024.

£600 PCM

Whilst every attempt has been made to ensure the accuracy of the floor plan contained here, measurements of doors, windows, rooms and any other items are approximate and no responsibility is taken for any error, omission, or mis-statement. This plan is for illustrative purposes only and should be used as such by any prospective purchaser. The services, systems and appliances shown have not been tested and no guarantee as to their operability or efficiency can be given Made with Metropix ©2017