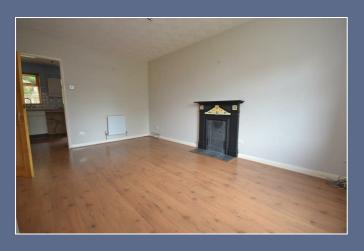

## £850 PCM

**ENTRANCE HALL** 

LOUNGE 15'10" x 10'11" (4.83 x 3.33)

KITCHEN/DINER 14'1" x 8'0" (4.29 x 2.44)

LANDING

BEDROOM ONE 14'1" x 9'3" (4.29 x 2.82)

BEDROOM TWO 14'8" x 7'7" (4.47 x 2.31)

BATHROOM