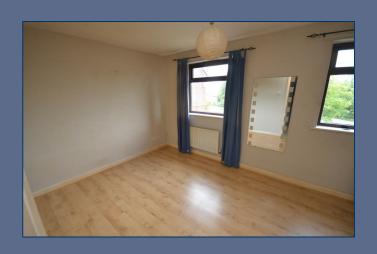

## £850 PCM

**ENTRANCE HALL** 

LOUNGE 15'10" x 10'11" (4.83 x 3.33)

KITCHEN/DINER 14'1" x 8'0" (4.29 x 2.44)

LANDING

BEDROOM ONE 14'1" x 9'3" (4.29 x 2.82)

BEDROOM TWO 14'8" x 7'7" (4.47 x 2.31)

BATHROOM