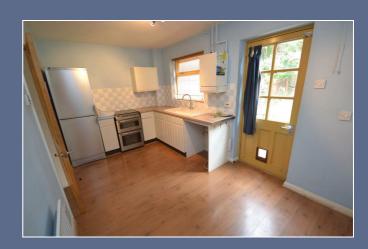

## £850 PCM

**ENTRANCE HALL** 

LOUNGE 15'10" x 10'11" (4.83 x 3.33)

KITCHEN/DINER 14'1" x 8'0" (4.29 x 2.44)

LANDING

BEDROOM ONE 14'1" x 9'3" (4.29 x 2.82)

BEDROOM TWO 14'8" x 7'7" (4.47 x 2.31)

BATHROOM