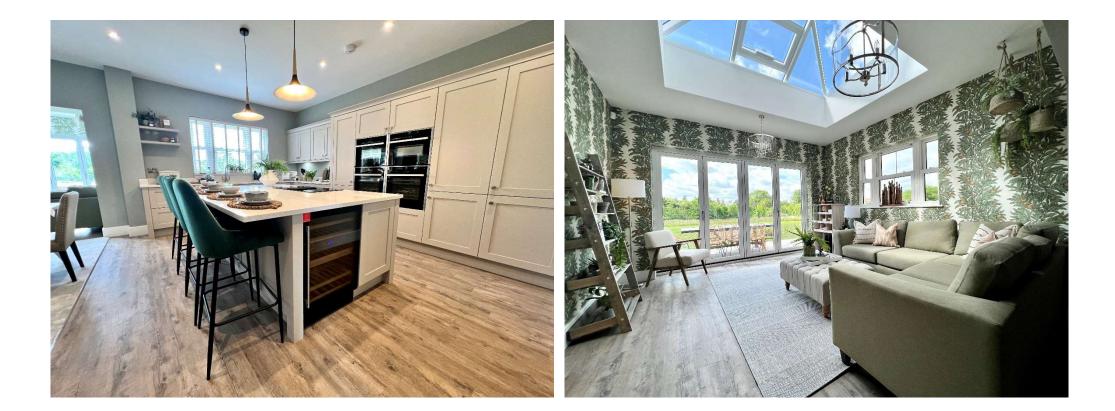

Variety of brick & roof types

Grafton painted kitchens with Quartz worktops and splash backs & integrated NEFF appliances

Roca and Hansgrophe bathroom suites

Fitted flooring throughout with Karndean and a superior carpet range

Solid Oak internal doors & feature staircases

Air source heat pumps with zoned under floor heating

**Openreach Fibre Internet** 

Rail links to London in an hour from St. Neots or Bedford

10 year structural warranty