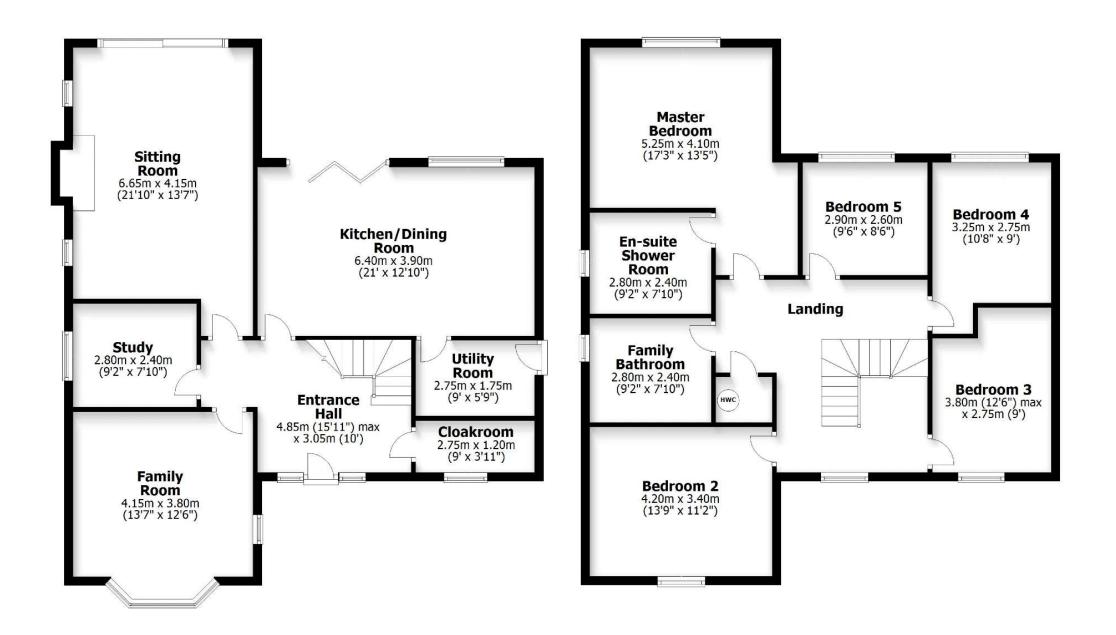

lot 1 • House Type A5 - approx. 2900 sqft - Sold Plot 2 • House Type B - approx. 2225 sqft - £849,000 Plot 3 • House Type B - approx. 2225 sqft - Sold Plot 4 • House Type C - approx. 1980 sqft - £699,000 Plots 5 to 12 are not being sold by Bewick Homes Plot 13 • House Type C - approx. 1980sqft - £699,000 Plot 14 • House Type C - approx. 1980sqft - £749,000 Plot 15 • House Type A4 - approx. 2500 sqft - Sold Plot 16 • House Type G - approx. 3250 sqft - Sold Plot 17 • House Type A4 - approx. 2500 sqft - Sold Plot 18 • House Type A4 - approx. 2500 sqft - Sold Plot 19 • House Type A5 - approx. 2900sqft - Sale Agreed Plot 20 • House Type A4 - approx. 2500 sqft - £1,149,000 Plot 21 • House Type A5 - approx. 2900 sqft - Sold

#### **HOUSE TYPE A5**



#### **HOUSE TYPE A4**



# **HOUSE TYPE B**



### **HOUSE TYPE C**













# KYM VIEW CLOSE

Gatehouse estates

01480 434290

www.gatehouseestates.co.uk

Please note, the information included within this brochure was correct at the time of going to press and certain details may have been changed. Floor plans, layouts and dimensions are taken from architectural drawings and are for guidance only. Maximum dimensions are usually stated and there may be projections into these. Photography included depicts the show home. This brochure does not constitute any part of a contract, nor does it constitute an offer. Bewick Homes reserves the right to make alterations to the specification of the homes at any time during the course of the construction without prior notice.