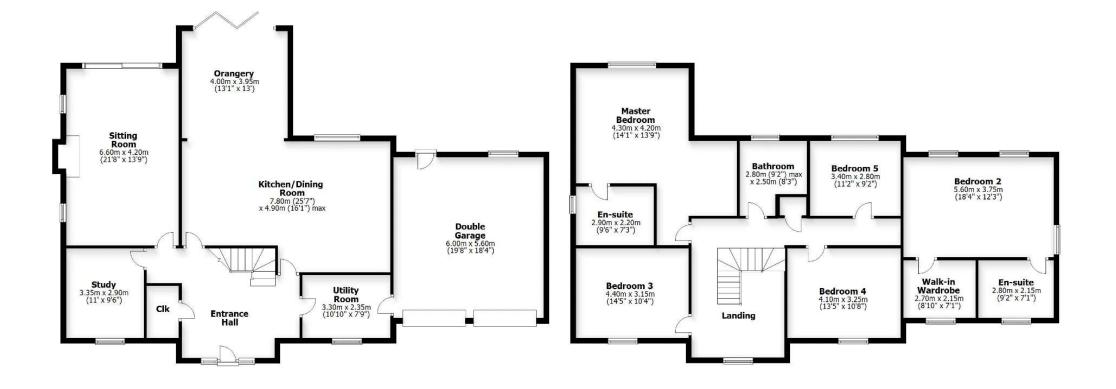

# **DEVELOPMENT PLAN & PRICES**

Plot 1 • House Type A5 - approx. 2900 sqft - Sold Plot 2 • House Type B - approx. 2225 sqft - £849,000 Plot 3 • House Type B - approx. 2225 sqft - Sold Plot 4 • House Type C - approx. 1980 sqft - £699,000 Plots 5 to 12 are not being sold by Bewick Homes Plot 13 • House Type C - approx. 1980sqft - £699,000 Plot 14 • House Type C - approx. 1980sqft - £749,000 Plot 15 • House Type A4 - approx. 2500 sqft - Sold Plot 16 • House Type G - approx. 3250 sqft - Sold Plot 17 • House Type A4 - approx. 2500 sqft - Sold Plot 18 • House Type A4 - approx. 2500 sqft - Sold Plot 19 • House Type A5 - approx. 2900sqft - Sale Agreed Plot 20 • House Type A4 - approx. 2500 sqft - £1,149,000 Plot 21 • House Type A5 - approx. 2900 sqft - Sold

#### **HOUSE TYPE A5**



#### **HOUSE TYPE A4**



# **HOUSE TYPE B**



### **HOUSE TYPE C**













# KYM VIEW CLOSE

Gatehouse estates

01480 434290

www.gatehouseestates.co.uk

Please note, the information included within this brochure was correct at the time of going to press and certain details may have been changed. Floor plans, layouts and dimensions are taken from architectural drawings and are for guidance only. Maximum dimensions are usually stated and there may be projections into these. Photography included depicts the show home. This brochure does not constitute any part of a contract, nor does it constitute an offer. Bewick Homes reserves the right to make alterations to the specification of the homes at any time during the course of the construction without prior notice.