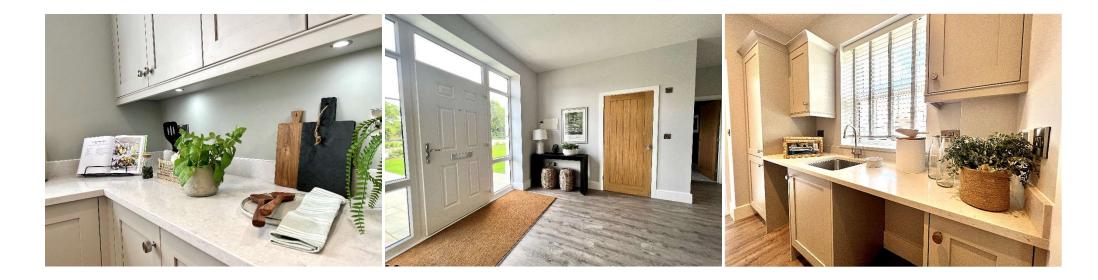

Variety of brick & roof types

Grafton painted kitchens with Quartz worktops and splash backs & integrated NEFF appliances

Roca and Hansgrophe bathroom suites

Fitted flooring throughout with Karndean and a superior carpet range

Solid Oak internal doors & feature staircases

Air source heat pumps with zoned under floor heating

**Openreach Fibre Internet** 

Rail links to London in an hour from St. Neots or Bedford

10 year structural warranty