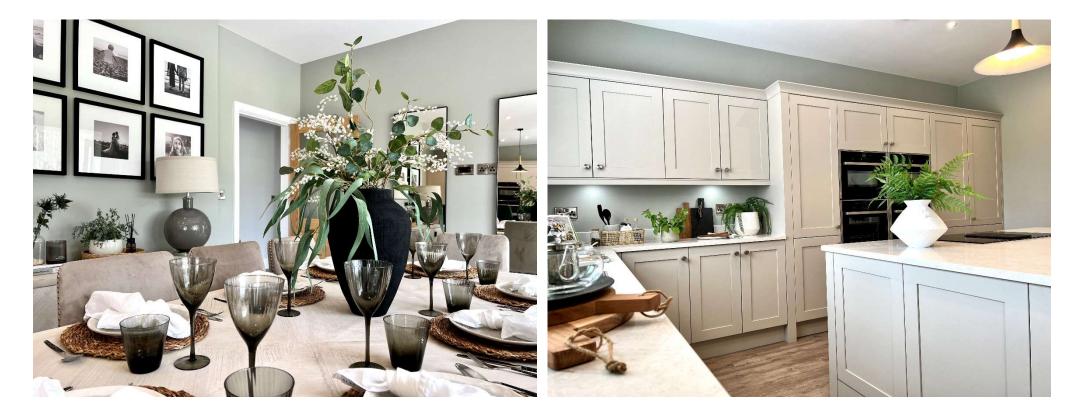

Variety of brick & roof types

Grafton painted kitchens with Quartz worktops and splash backs & integrated NEFF appliances

Roca and Hansgrophe bathroom suites

Fitted flooring throughout with Karndean and a superior carpet range

Solid Oak internal doors & feature staircases

Air source heat pumps with zoned under floor heating

**Openreach Fibre Internet** 

Rail links to London in an hour from St. Neots or Bedford

10 year structural warranty