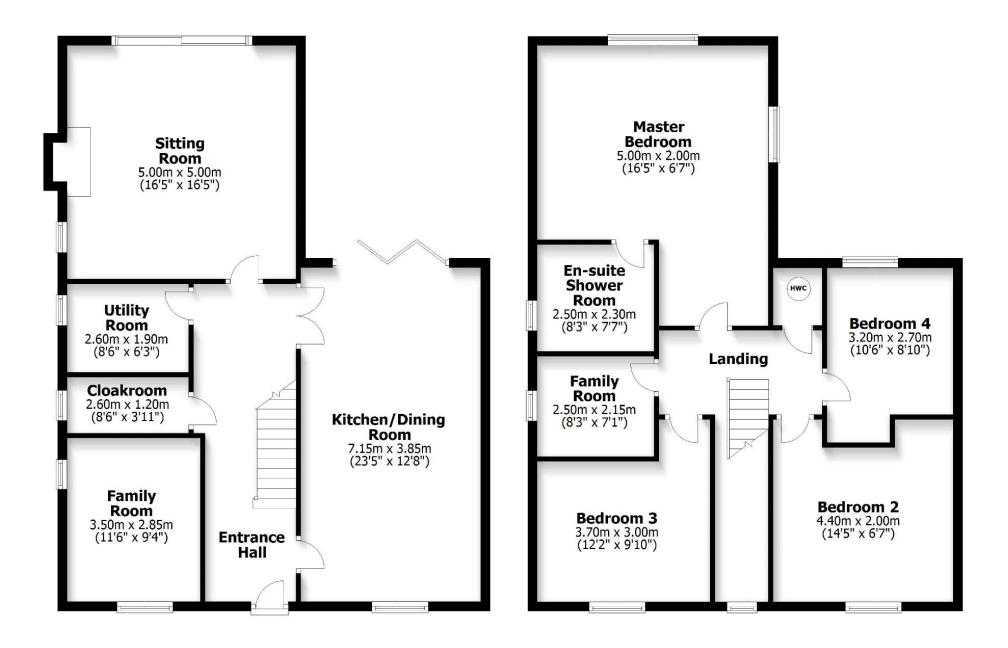

approx. 2900 sqft - Sold Plot 2 • House Type B - approx. 2225 sqft - £849,000 Plot 3 • House Type B - approx. 2225 sqft - Sold Plot 4 • House Type C - approx. 1980 sqft - £699,000 Plots 5 to 12 are not being sold by Bewick Homes Plot 13 • House Type C - approx. 1980sqft - £699,000 Plot 14 • House Type C - approx. 1980sqft - £749,000 Plot 15 • House Type A4 - approx. 2500 sqft - Sold Plot 16 • House Type G - approx. 3250 sqft - Sold Plot 17 • House Type A4 - approx. 2500 sqft - Sold Plot 18 • House Type A4 - approx. 2500 sqft - Sold Plot 19 • House Type A5 - approx. 2900sqft - Sale Agreed Plot 20 • House Type A4 - approx. 2500 sqft - £1,149,000 Plot 21 • House Type A5 - approx. 2900 sqft - Sold

#### **HOUSE TYPE A5**



#### **HOUSE TYPE A4**



# **HOUSE TYPE B**



### **HOUSE TYPE C**













# KYM VIEW CLOSE

Gatehouse estates

01480 434290

www.gatehouseestates.co.uk

Please note, the information included within this brochure was correct at the time of going to press and certain details may have been changed. Floor plans, layouts and dimensions are taken from architectural drawings and are for guidance only. Maximum dimensions are usually stated and there may be projections into these. Photography included depicts the show home. This brochure does not constitute any part of a contract, nor does it constitute an offer. Bewick Homes reserves the right to make alterations to the specification of the homes at any time during the course of the construction without prior notice.