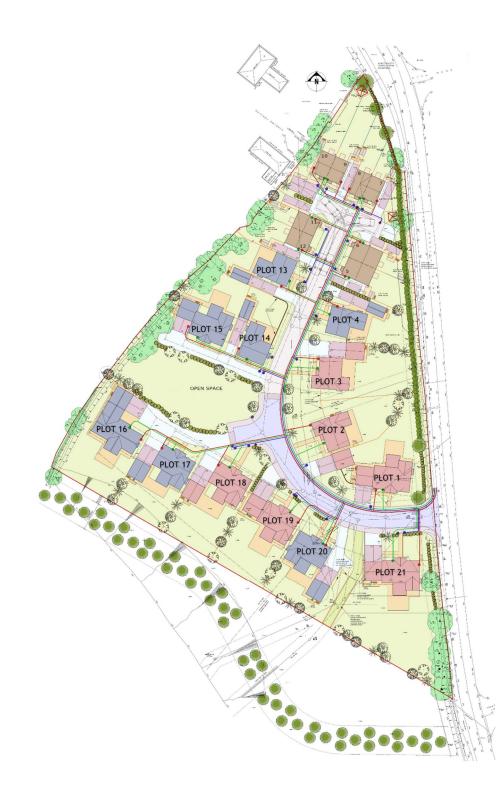

# **DEVELOPMENT PLAN & PRICES**

Plot 1 • House Type A5 - approx. 2900 sqft - Sold Plot 2 • House Type B - approx. 2225 sqft - £849,000 Plot 3 • House Type B - approx. 2225 sqft - Sold Plot 4 • House Type C - approx. 1980 sqft - £699,000 Plots 5 to 12 are not being sold by Bewick Homes Plot 13 • House Type C - approx. 1980sqft - £699,000 Plot 14 • House Type C - approx. 1980sqft - £749,000 Plot 15 • House Type A4 - approx. 2500 sqft - Sold Plot 16 • House Type G - approx. 3250 sqft - Sold Plot 17 • House Type A4 - approx. 2500 sqft - Sold Plot 18 • House Type A4 - approx. 2500 sqft - Sold Plot 19 • House Type A5 - approx. 2900sqft - Sale Agreed Plot 20 • House Type A4 - approx. 2500 sqft - £1,149,000 Plot 21 • House Type A5 - approx. 2900 sqft - Sold