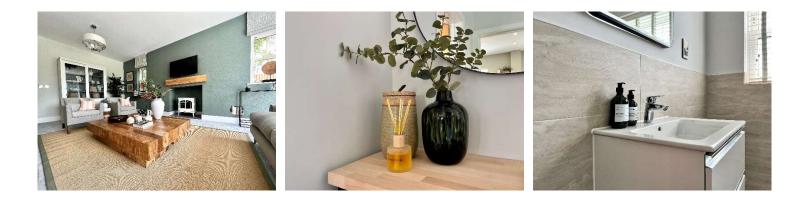

Variety of brick & roof types

Grafton painted kitchens with Quartz worktops and splash backs & integrated NEFF appliances

Roca and Hansgrophe bathroom suites

Fitted flooring throughout with Karndean and a superior carpet range

Solid Oak internal doors & feature staircases

Air source heat pumps with zoned under floor heating

**Openreach Fibre Internet** 

Rail links to London in an hour from St. Neots or Bedford

10 year structural warranty