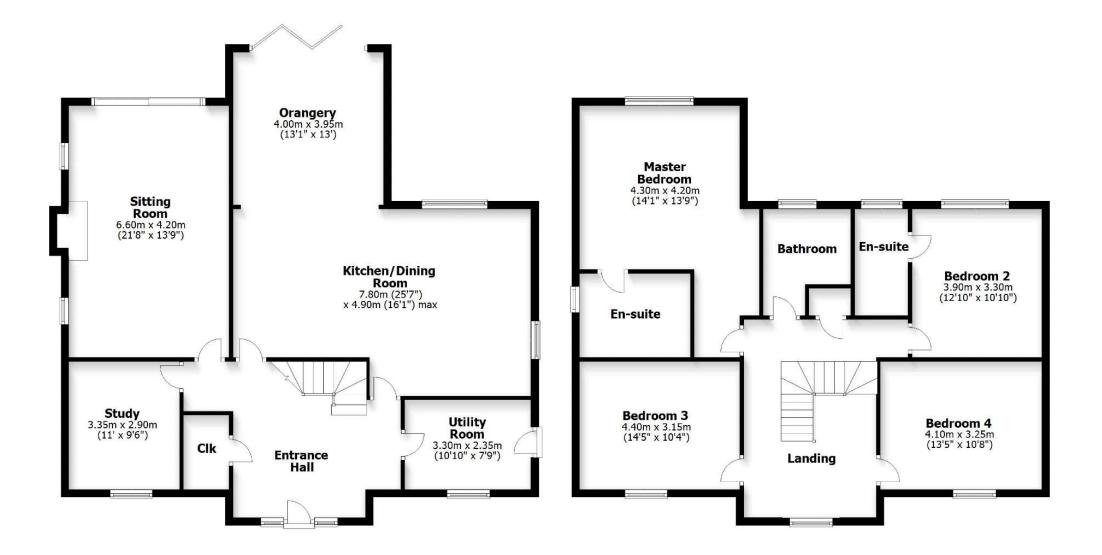

ENT PLAN & PRICES**

Plot 1 • House Type A5 - approx. 2900 sqft - Sold Plot 2 • House Type B - approx. 2225 sqft - £849,000 Plot 3 • House Type B - approx. 2225 sqft - Sold Plot 4 • House Type C - approx. 1980 sqft - £699,000 Plots 5 to 12 are not being sold by Bewick Homes Plot 13 • House Type C - approx. 1980sqft - £699,000 Plot 14 • House Type C - approx. 1980sqft - £749,000 Plot 15 • House Type A4 - approx. 2500 sqft - Sold Plot 16 • House Type G - approx. 3250 sqft - Sold Plot 17 • House Type A4 - approx. 2500 sqft - Sold Plot 18 • House Type A4 - approx. 2500 sqft - Sold Plot 19 • House Type A5 - approx. 2900sqft - Sale Agreed Plot 20 • House Type A4 - approx. 2500 sqft - £1,149,000 Plot 21 • House Type A5 - approx. 2900 sqft - Sold

#### **HOUSE TYPE A5**



#### **HOUSE TYPE A4**



# **HOUSE TYPE B**



### **HOUSE TYPE C**













# KYM VIEW CLOSE

Gatehouse estates

01480 434290

www.gatehouseestates.co.uk

Please note, the information included within this brochure was correct at the time of going to press and certain details may have been changed. Floor plans, layouts and dimensions are taken from architectural drawings and are for guidance only. Maximum dimensions are usually stated and there may be projections into these. Photography included depicts the show home. This brochure does not constitute any part of a contract, nor does it constitute an offer. Bewick Homes reserves the right to make alterations to the specification of the homes at any time during the course of the construction without prior notice.