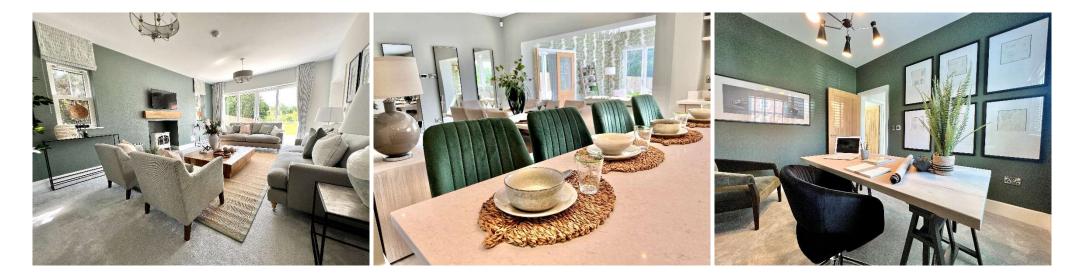

Variety of brick & roof types

Grafton painted kitchens with Quartz worktops and splash backs & integrated NEFF appliances

Roca and Hansgrophe bathroom suites

Fitted flooring throughout with Karndean and a superior carpet range

Solid Oak internal doors & feature staircases

Air source heat pumps with zoned under floor heating

**Openreach Fibre Internet** 

Rail links to London in an hour from St. Neots or Bedford

10 year structural warranty