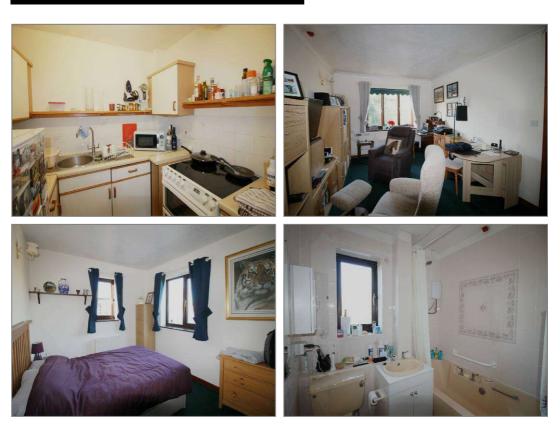

Lounge/Dining Room -  $4.18m \times 3.19m (13'9 \times 10'1)$ uPVC double glazed window to the front, an electric radiator and an opening through to the kitchen.

Kitchen -  $2.18m \times 1.79m (7'1 \times 5'8)$ Fitted with base, wall & drawer units, a sink & drainer, a fridge/freezer and an electric oven, grill & hob.

Bedroom -  $3.25m \times 2.72m (10'5 \times 9'3)$ uPVC double glazed window to the front and side, an electric radiator and built in wardrobe.

Bathroom

uPVC window to the side, electric radiator, bath with shower over, WC & wash basin