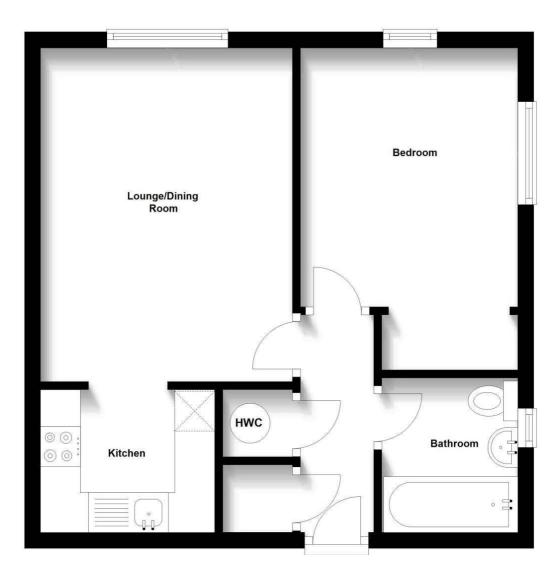

Lounge/Dining Room -  $4.18m \times 3.19m (13'9 \times 10'1)$ uPVC double glazed window to the front, an electric radiator and an opening through to the kitchen.

Kitchen -  $2.18m \times 1.79m (7'1 \times 5'8)$ Fitted with base, wall & drawer units, a sink & drainer, a fridge/freezer and an electric oven, grill & hob.

Bedroom -  $3.25m \times 2.72m (10'5 \times 9'3)$ uPVC double glazed window to the front and side, an electric radiator and built in wardrobe.

Bathroom

uPVC window to the side, electric radiator, bath with shower over, WC & wash basin

This property is leasehold with a 99 year lease starting in 1987.

The ground rent & service charge total approx. £1660 a year.

Floor Plan