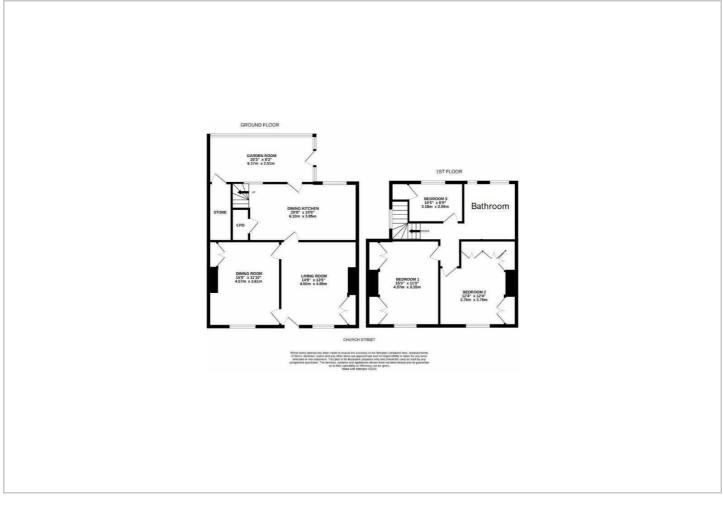

#### Floor Plan

## £395,000

Lounge 14'9" x 13'5" (4.5m x 4.1m)

Dining room 15'1" x 11'9" (4.6m x 3.6m)

Kitchen/ Dining room 20'0" x 10'2" (6.1m x 3.1m)

Conservatory 20'4" x 8'2" (6.2m x 2.5m)

Landing

Bedroom one 15'1" x 11'1" (4.6m x 3.4m)

Bedroom two 12'5" x 12'5" (3.8m x 3.8m)

Bedroom three 10'5" 6'10" (3.2m 2.1m)

Family bathroom

W/c

https://www.hunters.com