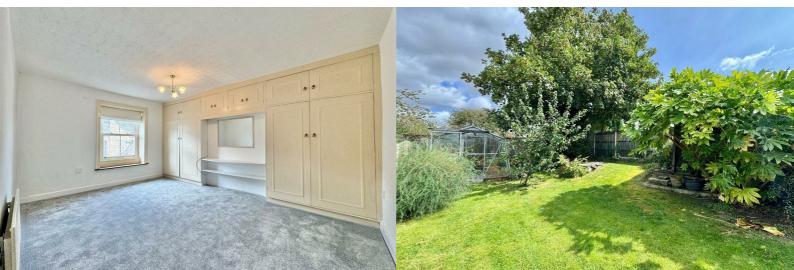

## £395,000

Lounge 14'9" x 13'5" (4.5m x 4.1m)

Dining room 15'1" x 11'9" (4.6m x 3.6m)

Kitchen/ Dining room 20'0" x 10'2" (6.1m x 3.1m)

Conservatory 20'4" x 8'2" (6.2m x 2.5m)

Landing

Bedroom one 15'1" x 11'1" (4.6m x 3.4m)

Bedroom two 12'5" x 12'5" (3.8m x 3.8m)

Bedroom three 10'5" 6'10" (3.2m 2.1m)

Family bathroom

W/c

https://www.hunters.com