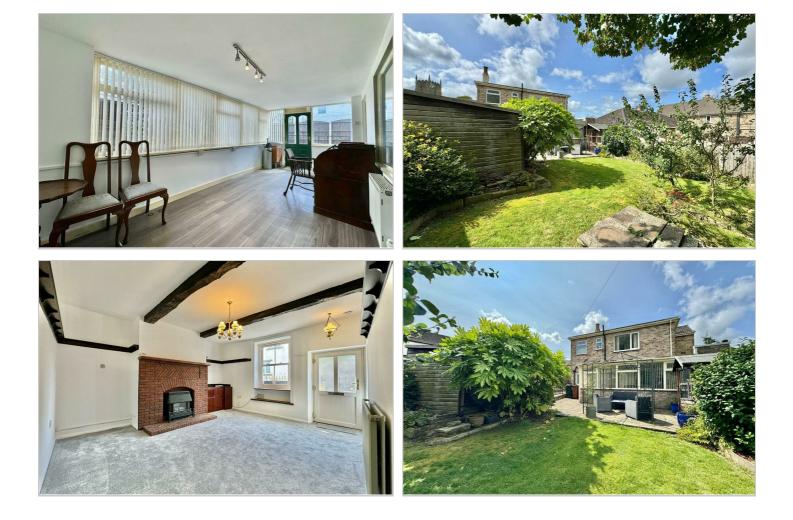

## £395,000

Lounge 14'9" x 13'5" (4.5m x 4.1m)

Dining room 15'1" x 11'9" (4.6m x 3.6m)

Kitchen/ Dining room 20'0" x 10'2" (6.1m x 3.1m)

Conservatory 20'4" x 8'2" (6.2m x 2.5m)

Landing

Bedroom one 15'1" x 11'1" (4.6m x 3.4m)