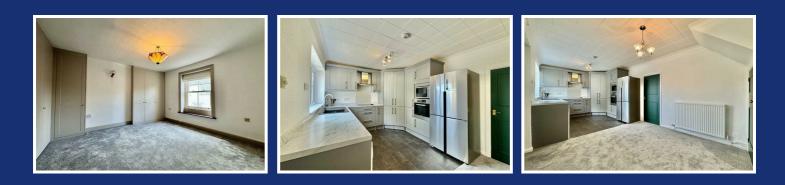

## £395,000

Lounge 14'9" x 13'5" (4.5m x 4.1m)

Dining room 15'1" x 11'9" (4.6m x 3.6m)

Kitchen/ Dining room 20'0" x 10'2" (6.1m x 3.1m)

Conservatory 20'4" x 8'2" (6.2m x 2.5m)

Landing

Bedroom one 15'1" x 11'1" (4.6m x 3.4m)