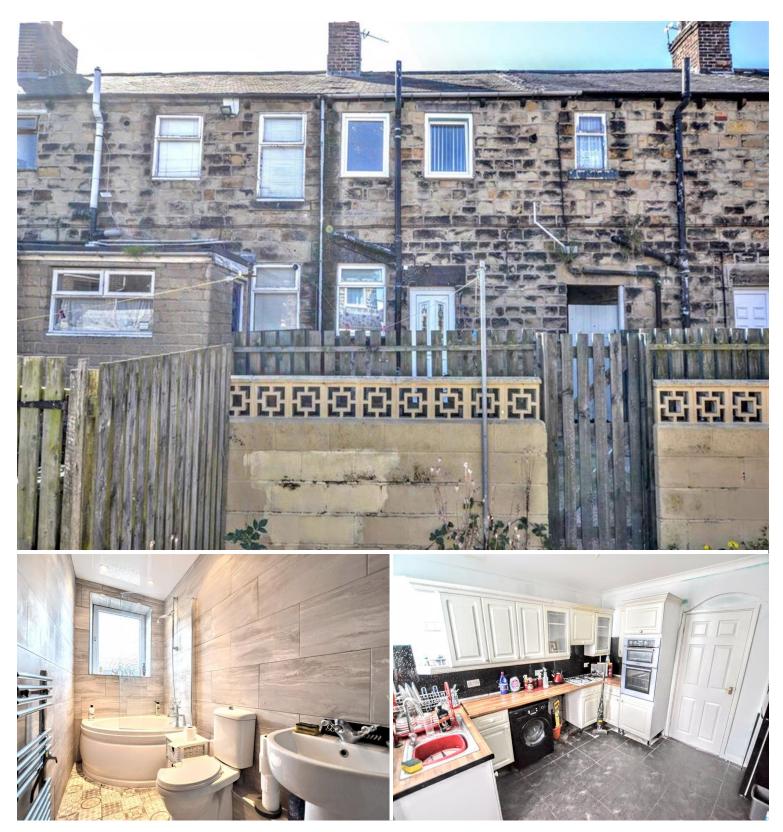

#### Vaughan Terrace, Great Houghton, Barnsley, S72 0AG

Hunters are offering to the market this two bedroom terrace property located in Great Houghton, Barnsley. Briefly comprising a lounge, kitchen, two bedrooms and a house bathroom. This property also benefits PVCu double glazing, gas central heating, ideal for first time buyers and investments and a nearby location to local amenities and transport links.

#### 3.7m (12' 2") x 4m (13' 1")

The kitchen is fitted with a range of wall and base units including an integral electric double oven, four ring gas hob with extractor fan over and an inset sink and drainer with mixer tap over. Also with vinyl finished flooring, an elevated PVCu double glazed window and a PVCu door.

#### BATHROOM

1.50m (4' 11") x 3.40m (11' 2")

The house bathroom features a three piece suite including a low flush WC, pedestal wash hand basin and a corner bath with shower over. Also with tiled walls, a wall mounted towel radiator, LED spot lighting to the ceiling and an elevated PVCu double glazed window.

#### **EXTERNALLY**

To the front of the property offers a lawn garden and the rear elevation provides an enclosed concrete yard.