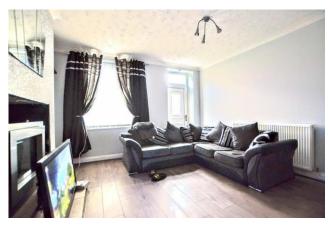

#### LOUNGE

#### 4.09m (13' 5") x 3.99m (13' 1")

Entering the property via a PVCu door into the lounge with laminate flooring, a TV point, a wall mounted radiator and a front elevated PVCu double glazed window.