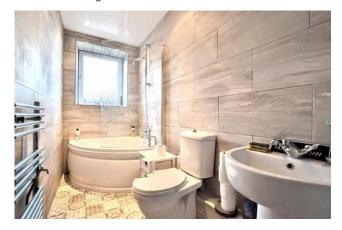

#### BATHROOM

1.50m (4' 11") x 3.40m (11' 2")

The house bathroom features a three piece suite including a low flush WC, pedestal wash hand basin and a corner bath with shower over. Also with tiled walls, a wall mounted towel radiator, LED spot lighting to the ceiling and an elevated PVCu double glazed window.