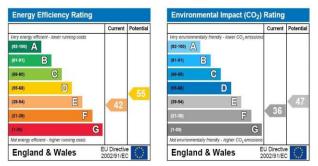

### **ENERGY PERFORMANCE RATING**

The energy efficiency rating is a measure of the overall efficiency of a home. The higher the rating the more energy efficient the home is and the lower the fuel bills will be.