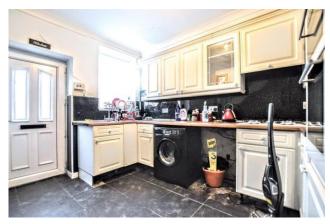

#### **KITCHEN**

#### 3.7m (12' 2") x 4m (13' 1")

The kitchen is fitted with a range of wall and base units including an integral electric double oven, four ring gas hob with extractor fan over and an inset sink and drainer with mixer tap over. Also with vinyl finished flooring, an elevated PVCu double glazed window and a PVCu door.