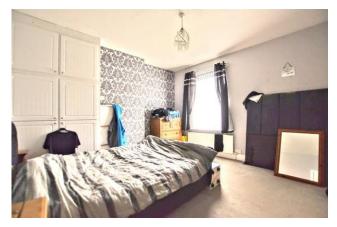

#### **BEDROOM ONE**

4.3m (14' 1") x 4.1m (13' 5")

The master bedroom offers a fully fitted carpet, a wall mounted radiator, beneficial storage cupboards and an elevated PVCu double glazed window.