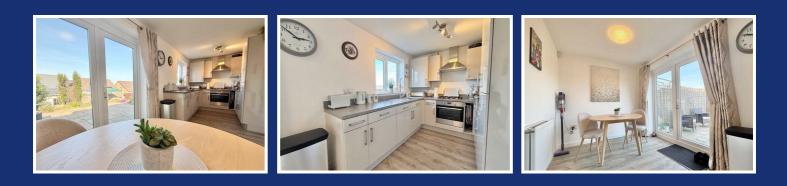

#### Entrance hall

Lounge 19'8" x 9'10" (6m x 3m )

Kitchen/ Dining room 18'4" x 7'10" (5.6m x 2.4m)

w/c

Landing

Bedroom one 13'9" x 10'2" (4.2m x 3.1m )

Bedroom two 10'5" x 6'10" (3.2m x 2.1m )

Bedroom three 9'6" x 8'6" (2.9m x 2.6m)