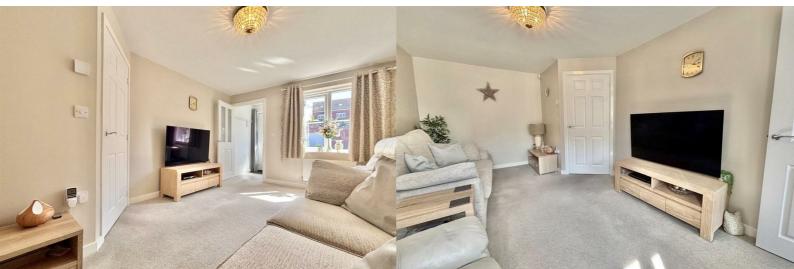

#### Entrance hall

Lounge 19'8" x 9'10" (6m x 3m )

Kitchen/ Dining room 18'4" x 7'10" (5.6m x 2.4m)

w/c

Landing

Bedroom one 13'9" x 10'2" (4.2m x 3.1m )

Bedroom two 10'5" x 6'10" (3.2m x 2.1m )

Bedroom three 9'6" x 8'6" (2.9m x 2.6m)