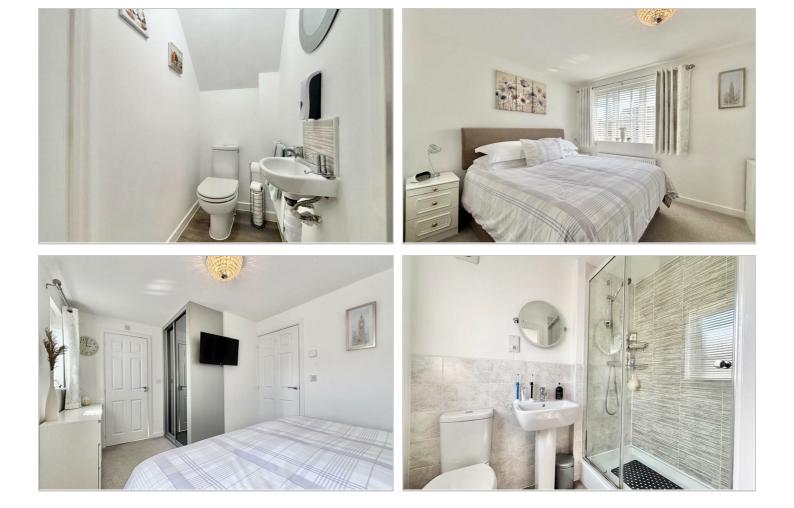

#### Entrance hall

Lounge 19'8" x 9'10" (6m x 3m )

Kitchen/ Dining room 18'4" x 7'10" (5.6m x 2.4m)

w/c

Landing

Bedroom one 13'9" x 10'2" (4.2m x 3.1m )

Bedroom two 10'5" x 6'10" (3.2m x 2.1m )

Bedroom three 9'6" x 8'6" (2.9m x 2.6m)