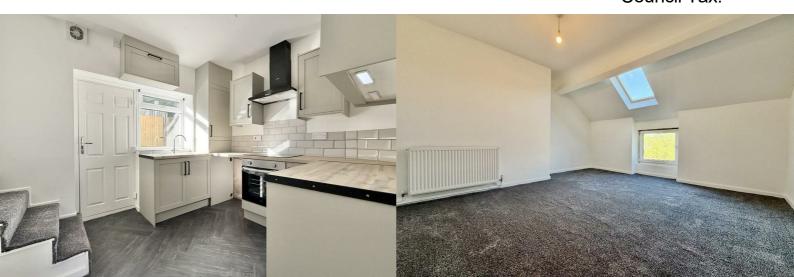

#### Lounge

13'5" x 13'1" (4.1m x 4m )

#### Kitchen

8'10" x 9'10" (2.7m x 3m)