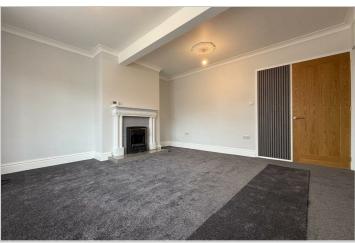

#### **Entrance hall**

Lounge 12'5" x 13'9" (3.8m x 4.2m)

Kitchen/ dining area 18'0" x 10'5" (5.5m x 3.2m)

Landing

Family bathroom

Bedroom one 12'5" x 9'2" (3.8m x 2.8m)

Bedroom two 10'9" x 10'5" (3.3m x 3.2m)