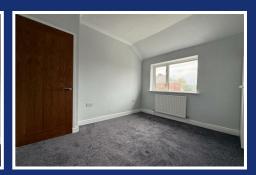

#### **Entrance hall**

Lounge 12'5" x 13'9" (3.8m x 4.2m)

Kitchen/ dining area 18'0" x 10'5" (5.5m x 3.2m)

Landing

Family bathroom

Bedroom one 12'5" x 9'2" (3.8m x 2.8m)

Bedroom two 10'9" x 10'5" (3.3m x 3.2m)