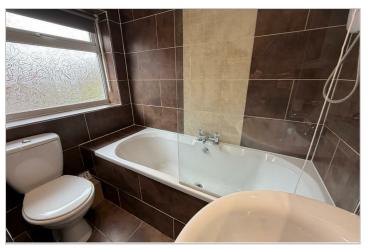

#### **Entrance hall**

Lounge 12'5" x 13'9" (3.8m x 4.2m)

Kitchen/ dining area 18'0" x 10'5" (5.5m x 3.2m)

Landing

Family bathroom

Bedroom one 12'5" x 9'2" (3.8m x 2.8m)

Bedroom two 10'9" x 10'5" (3.3m x 3.2m)