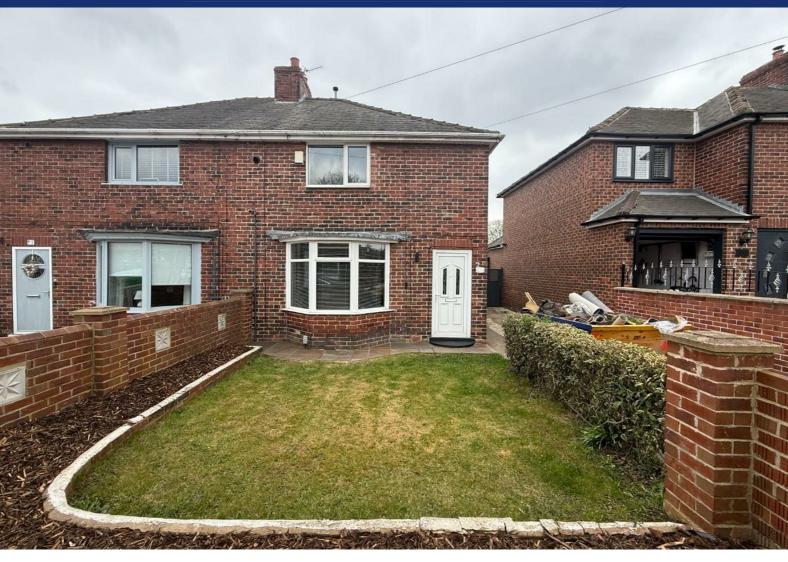

## Wentworth Road

Darton, Barnsley, S75 5LB

£995

## 2 Wentworth Road

Darton, Barnsley, S75 5LB

£995

#### **Entrance hall**

Lounge 12'5" x 13'9" (3.8m x 4.2m)

Kitchen/ dining area 18'0" x 10'5" (5.5m x 3.2m)

Landing

Family bathroom

Bedroom one 12'5" x 9'2" (3.8m x 2.8m)

Bedroom two 10'9" x 10'5" (3.3m x 3.2m)

Bedroom three 10'2" x 7'6" (3.1m x 2.3m)

Detached garage

Tel: 01226 447155