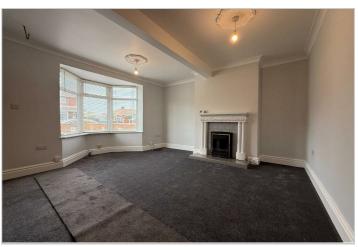

#### **Entrance hall**

Lounge 12'5" x 13'9" (3.8m x 4.2m)

Kitchen/ dining area 18'0" x 10'5" (5.5m x 3.2m)

Landing

Family bathroom

Bedroom one 12'5" x 9'2" (3.8m x 2.8m)

Bedroom two 10'9" x 10'5" (3.3m x 3.2m)