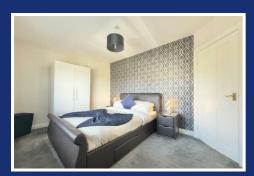

#### **Entrance hall**

Lounge/ Dining room 20'4" x 15'1" (6.2m x 4.6m)

Kitchen 13'9" x 9'10" (4.2m x 3m)

Landing

W/C

Family bathroom

Bedroom one 15'1" x 9'10" (4.6m x 3m)

Bedroom two 11'9" x 10'2" (3.6m x 3.1m)