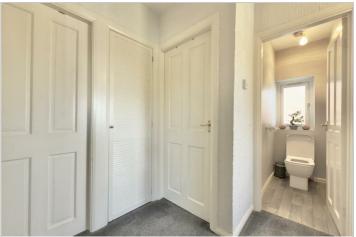

#### **Entrance hall**

Lounge/ Dining room 20'4" x 15'1" (6.2m x 4.6m)

Kitchen 13'9" x 9'10" (4.2m x 3m)

Landing

W/C

Family bathroom

Bedroom one 15'1" x 9'10" (4.6m x 3m)

Bedroom two 11'9" x 10'2" (3.6m x 3.1m)