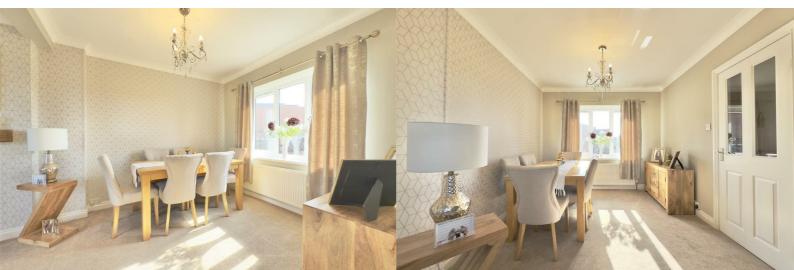

#### **Entrance hall**

Lounge/ Dining room 20'4" x 15'1" (6.2m x 4.6m)

Kitchen 13'9" x 9'10" (4.2m x 3m)

Landing

W/C

Family bathroom

Bedroom one 15'1" x 9'10" (4.6m x 3m)

Bedroom two 11'9" x 10'2" (3.6m x 3.1m)