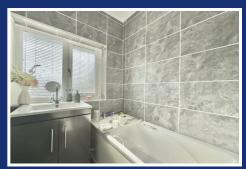

#### **Entrance hall**

Lounge/ Dining room 20'4" x 15'1" (6.2m x 4.6m)

Kitchen 13'9" x 9'10" (4.2m x 3m)

Landing

W/C

Family bathroom

Bedroom one 15'1" x 9'10" (4.6m x 3m)

Bedroom two 11'9" x 10'2" (3.6m x 3.1m)