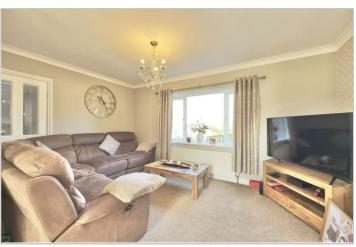

#### **Entrance hall**

Lounge/ Dining room 20'4" x 15'1" (6.2m x 4.6m)

Kitchen 13'9" x 9'10" (4.2m x 3m)

Landing

W/C

Family bathroom

Bedroom one 15'1" x 9'10" (4.6m x 3m)

Bedroom two 11'9" x 10'2" (3.6m x 3.1m)

Bedroom three 10'9" x 7'10" (3.3m x 2.4m)

External storage room

Tel: 01226 447155