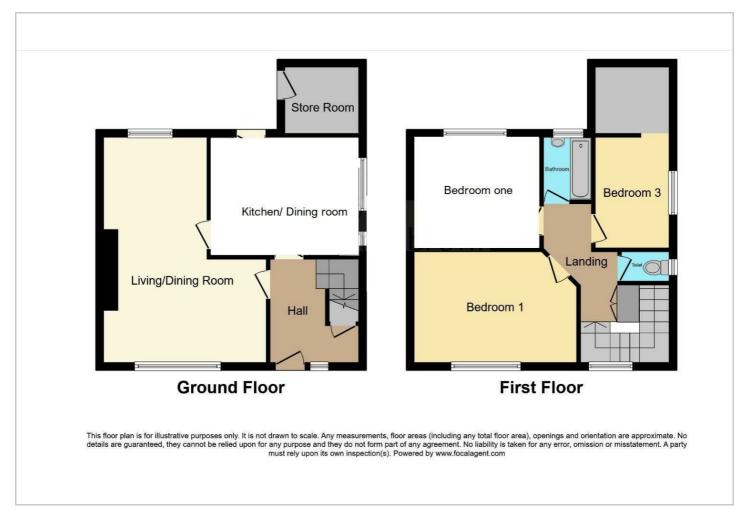

#### Floor Plan

#### **Entrance hall**

Lounge/ Dining room 20'4" x 15'1" (6.2m x 4.6m)

Kitchen 13'9" x 9'10" (4.2m x 3m)

Landing

W/C

Family bathroom

Bedroom one 15'1" x 9'10" (4.6m x 3m)

Bedroom two 11'9" x 10'2" (3.6m x 3.1m)

Bedroom three 10'9" x 7'10" (3.3m x 2.4m)

External storage room

Tel: 01226 447155