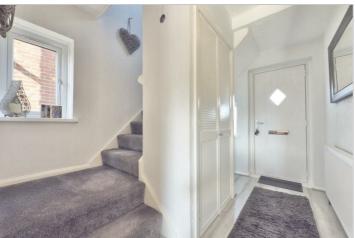

#### **Entrance hall**

Lounge/ Dining room 20'4" x 15'1" (6.2m x 4.6m)

Kitchen 13'9" x 9'10" (4.2m x 3m)

Landing

W/C

Family bathroom

Bedroom one 15'1" x 9'10" (4.6m x 3m)

Bedroom two 11'9" x 10'2" (3.6m x 3.1m)