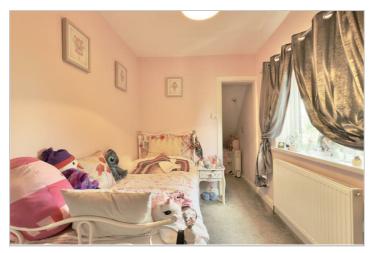

#### **Entrance hall**

Lounge/ Dining room 20'4" x 15'1" (6.2m x 4.6m)

Kitchen 13'9" x 9'10" (4.2m x 3m)

Landing

W/C

Family bathroom

Bedroom one 15'1" x 9'10" (4.6m x 3m)

Bedroom two 11'9" x 10'2" (3.6m x 3.1m)