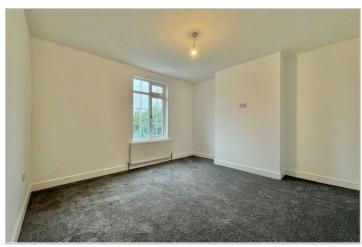

#### Lounge

12'9" x 11'5" (3.9m x 3.5m)

#### Bedroom two

13'9" x 8'6" (4.2m x 2.6m)