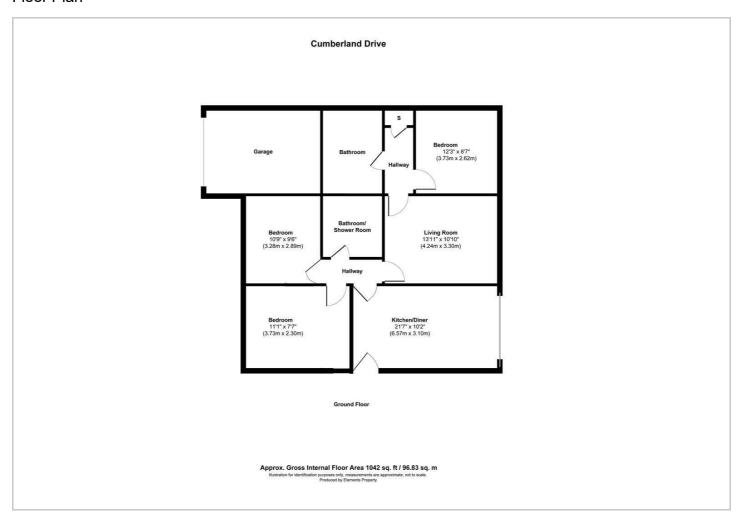

#### **Entrance hall**

Kitchen/ dining room 21'7" x 10'2" (6.6m x 3.1m)

Living room 14'1" x 10'9" (4.3m x 3.3m)

Family bathroom

Shower room

Bedroom one 12'5" x 8'10" (3.8m x 2.7m)

Bedroom two 10'9" x 9'6" (3.3m x 2.9m)

Bedroom three

Garage

Tel: 01226 447155

#### Floor Plan