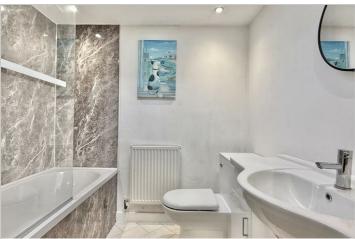

#### **Entrance hall**

Kitchen/ dining room 21'7" x 10'2" (6.6m x 3.1m)

Living room 14'1" x 10'9" (4.3m x 3.3m)

Family bathroom

Shower room

Bedroom one 12'5" x 8'10" (3.8m x 2.7m)

Bedroom two 10'9" x 9'6" (3.3m x 2.9m)