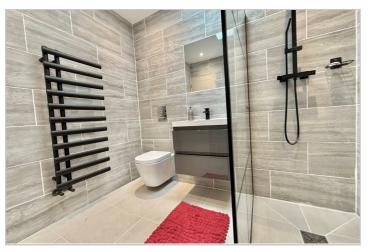

#### **Entrance hall**

Kitchen/ dining room 21'7" x 10'2" (6.6m x 3.1m)

Living room 14'1" x 10'9" (4.3m x 3.3m)

Family bathroom

Shower room

Bedroom one 12'5" x 8'10" (3.8m x 2.7m)

Bedroom two 10'9" x 9'6" (3.3m x 2.9m)