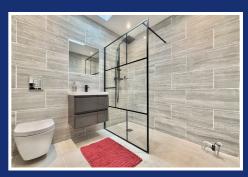

#### **Entrance hall**

Kitchen/ dining room 21'7" x 10'2" (6.6m x 3.1m)

Living room 14'1" x 10'9" (4.3m x 3.3m)

Family bathroom

Shower room

Bedroom one 12'5" x 8'10" (3.8m x 2.7m)

Bedroom two 10'9" x 9'6" (3.3m x 2.9m)