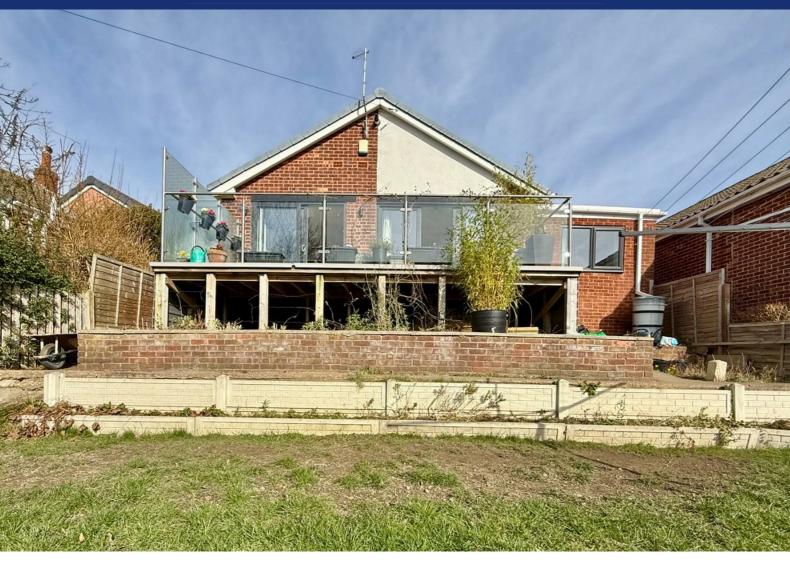

### **Cumberland Drive**

Barnsley, S71 5DF

Offers In The Region Of £315,000

Council Tax: C

# 40 Cumberland Drive

Barnsley, S71 5DF

#### **Entrance hall**

Kitchen/ dining room 21'7" x 10'2" (6.6m x 3.1m)

Living room 14'1" x 10'9" (4.3m x 3.3m)

Family bathroom

Shower room

Bedroom one 12'5" x 8'10" (3.8m x 2.7m)

Bedroom two 10'9" x 9'6" (3.3m x 2.9m)