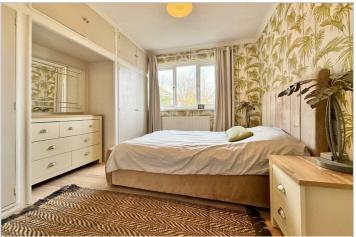

#### **Entrance hall**

Kitchen/ dining room 21'7" x 10'2" (6.6m x 3.1m)

Living room 14'1" x 10'9" (4.3m x 3.3m)

Family bathroom

Shower room

Bedroom one 12'5" x 8'10" (3.8m x 2.7m)

Bedroom two 10'9" x 9'6" (3.3m x 2.9m)