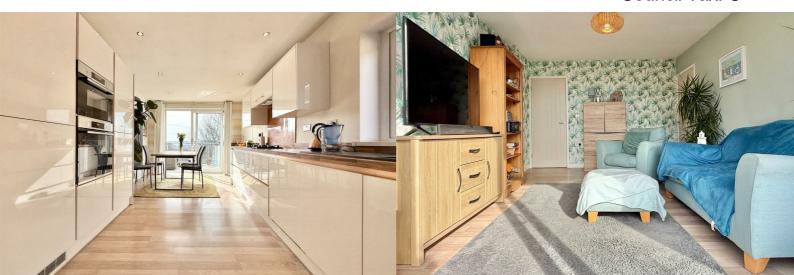

#### **Entrance hall**

Kitchen/ dining room 21'7" x 10'2" (6.6m x 3.1m)

Living room 14'1" x 10'9" (4.3m x 3.3m)

Family bathroom

Shower room

Bedroom one 12'5" x 8'10" (3.8m x 2.7m)

Bedroom two 10'9" x 9'6" (3.3m x 2.9m)