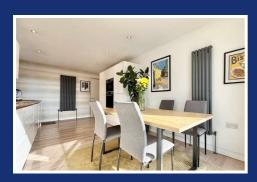

#### **Entrance hall**

Kitchen/ dining room 21'7" x 10'2" (6.6m x 3.1m)

Living room 14'1" x 10'9" (4.3m x 3.3m)

Family bathroom

Shower room

Bedroom one 12'5" x 8'10" (3.8m x 2.7m)

Bedroom two 10'9" x 9'6" (3.3m x 2.9m)