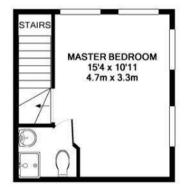

The home features two generously sized bedrooms, including two double bedrooms, ensuring ample accommodation for residents and guests alike. The two bathrooms add to the practicality of the home, making morning routines and family life a breeze.

## **KEY FEATURES**

- MODERN TWO DOUBLE BEDROOM
  HOME
  - TWO BATHROOMS
  - THREE STOREY HOME
    - PRIVATE GARDEN
      - GARAGE
  - OFF STREET PARKING

GROUND FLOOR APPROX. FLOOR AREA 219 SQ.FT. (20.4 SQ.M.)

2ND FLOOR APPROX. FLOOR AREA 219 SQ.FT. (20.4 SQ.M.)

1ST FLOOR APPROX. FLOOR AREA 219 SQ.FT. (20.4 SQ.M.)