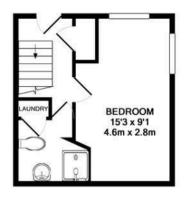

The home features two generously sized bedrooms, including two double bedrooms, ensuring ample accommodation for residents and guests alike. The two bathrooms add to the practicality of the home, making morning routines and family life a breeze.

## **KEY FEATURES**

- MODERN TWO DOUBLE BEDROOM
  HOME
  - TWO BATHROOMS
  - THREE STOREY HOME
    - PRIVATE GARDEN
      - GARAGE
  - OFF STREET PARKING

GROUND FLOOR APPROX. FLOOR AREA 219 SQ.FT. (20.4 SQ.M.)

2ND FLOOR APPROX. FLOOR AREA 219 SQ.FT. (20.4 SQ.M.)

1ST FLOOR APPROX. FLOOR AREA 219 SQ.FT. (20.4 SQ.M.)