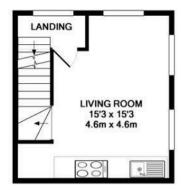

## **KEY FEATURES**

- MODERN TWO DOUBLE BEDROOM
  HOME
  - TWO BATHROOMS
  - THREE STOREY HOME
    - PRIVATE GARDEN
      - GARAGE
  - OFF STREET PARKING

GROUND FLOOR APPROX. FLOOR AREA 219 SQ.FT. (20.4 SQ.M.)

2ND FLOOR APPROX. FLOOR AREA 219 SQ.FT. (20.4 SQ.M.)

1ST FLOOR APPROX. FLOOR AREA 219 SQ.FT. (20.4 SQ.M.)