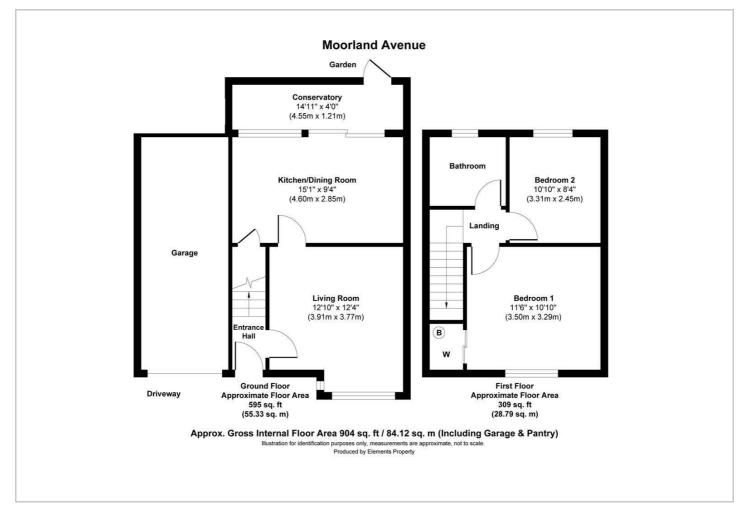

#### Entrance

Lounge 12'5" x 13'1" (3.8m x 4m)

Kitchen/ dining room 15'1" x 9'6" (4.6m x 2.9m)

Conservatory 15'1" x 4'3" (4.6m x 1.3m)

Landing

Bedroom one 11'5" x 10'9" (3.5m x 3.3m)

Bedroom two 11'1" x 8'2" (3.4m x 2.5m)

Bedroom three

https://www.hunters.com

#### Floor Plan