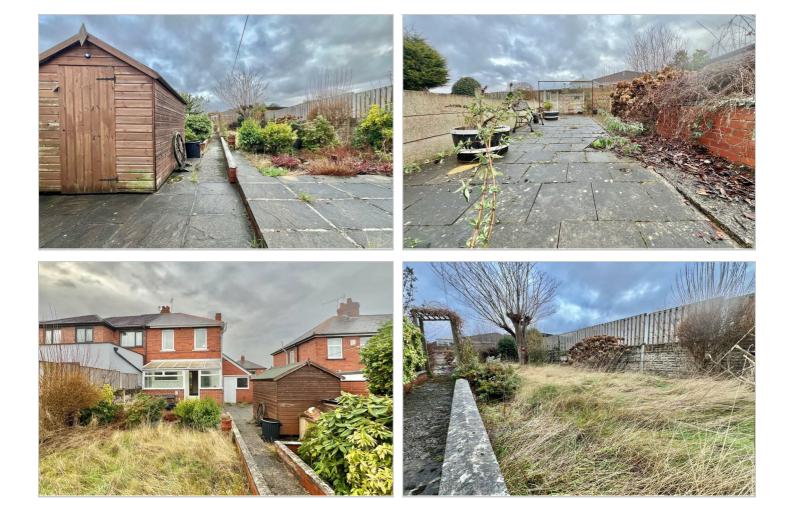

#### Entrance

Lounge 12'5" x 13'1" (3.8m x 4m)

Kitchen/ dining room 15'1" x 9'6" (4.6m x 2.9m)

Conservatory 15'1" x 4'3" (4.6m x 1.3m)

Landing

Bedroom one 11'5" x 10'9" (3.5m x 3.3m)

Bedroom two 11'1" x 8'2" (3.4m x 2.5m)