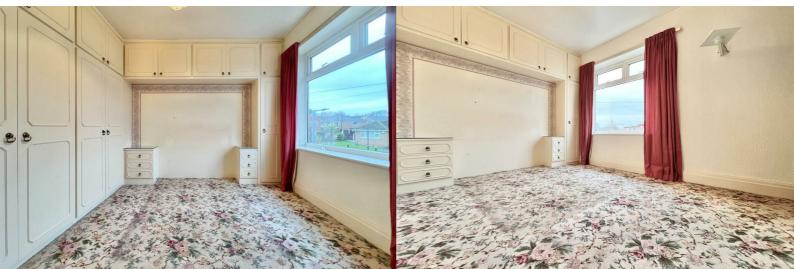

#### Entrance

Lounge 12'5" x 13'1" (3.8m x 4m)

Kitchen/ dining room 15'1" x 9'6" (4.6m x 2.9m)

Conservatory 15'1" x 4'3" (4.6m x 1.3m)

Landing

Bedroom one 11'5" x 10'9" (3.5m x 3.3m)

Bedroom two 11'1" x 8'2" (3.4m x 2.5m)

Bedroom three

https://www.hunters.com