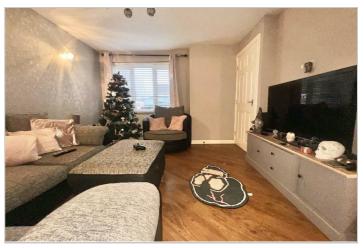

#### Entrance hall

Lounge 11'7" x 13'8" (3.55 x 4.17)

Kitchen/ Diner 8'0" x 14'7" (2.46 x 4.45)