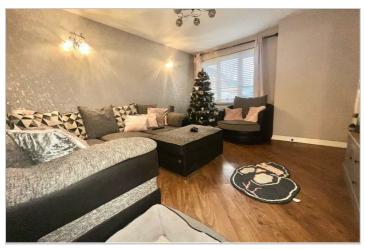

#### Entrance hall

Lounge 11'7" x 13'8" (3.55 x 4.17)

Kitchen/ Diner 8'0" x 14'7" (2.46 x 4.45)