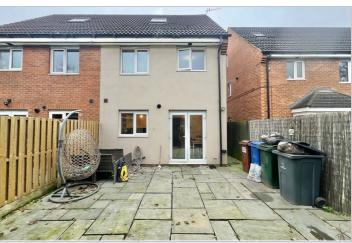

#### **Entrance hall**

Lounge 11'7" x 13'8" (3.55 x 4.17)

Kitchen/ Diner 8'0" x 14'7" (2.46 x 4.45)