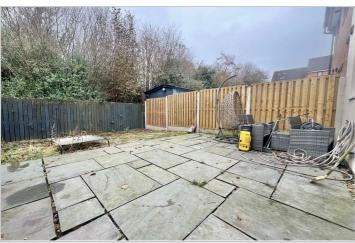

#### **Entrance hall**

Lounge 11'7" x 13'8" (3.55 x 4.17)

Kitchen/ Diner 8'0" x 14'7" (2.46 x 4.45)