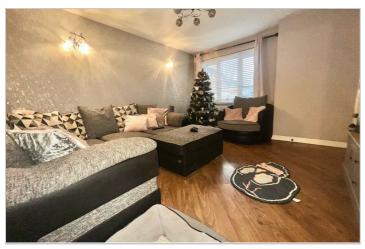

#### **Entrance hall**

Lounge 11'7" x 13'8" (3.55 x 4.17)

Kitchen/ Diner 8'0" x 14'7" (2.46 x 4.45)