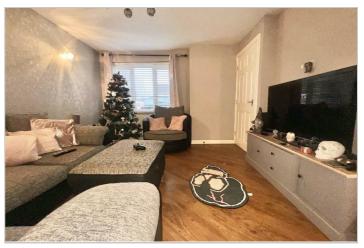

#### **Entrance hall**

Lounge 11'7" x 13'8" (3.55 x 4.17)

Kitchen/ Diner 8'0" x 14'7" (2.46 x 4.45)