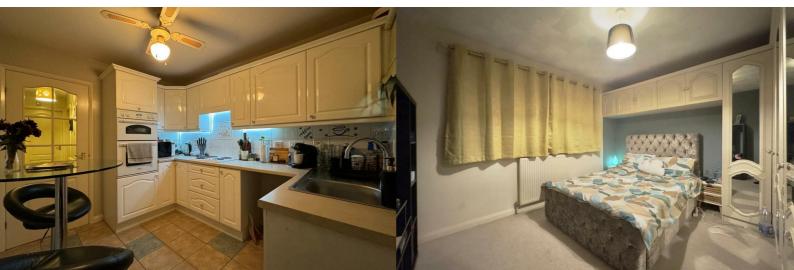

# **KITCHEN**

8'3" x 8'0" (2.53m x 2.45m)

# **BEDROOM**

10'6" x 12'3" (3.21m x 3.74m)