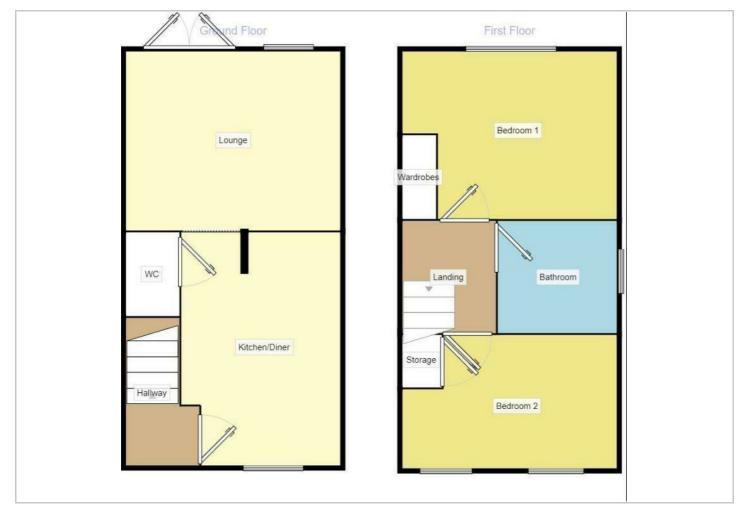

### ENTRANCE

KITCHEN-DINER 9'3" x 13'2" (2.83m x 4.03m)

LOUNGE 10'1" x 12'5" (3.09m x 3.81m)

DOWNSTAIRS WC "x" ("x")

LANDING "x" ("x")

BEDROOM ONE 12'4" x 9'7" (3.77m x 2.93m)

BATHROOM 7'1" x 5'6" (2.16m x 1.7m)

BEDROOM TWO 8'7" x 12'5" (2.63m x 3.8m)

https://www.hunters.com

### Floor Plan