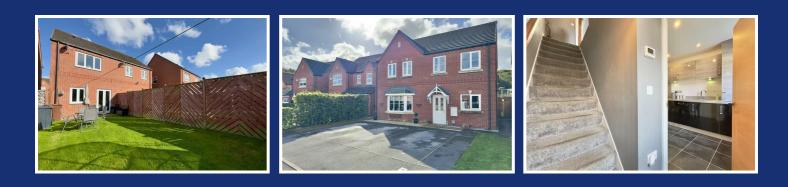

### ENTRANCE

KITCHEN-DINER 9'3" x 13'2" (2.83m x 4.03m)

LOUNGE 10'1" x 12'5" (3.09m x 3.81m)

DOWNSTAIRS WC "x" ("x")

LANDING "x" ("x")

BEDROOM ONE 12'4" x 9'7" (3.77m x 2.93m)

BATHROOM 7'1" x 5'6" (2.16m x 1.7m)

BEDROOM TWO 8'7" x 12'5" (2.63m x 3.8m)

https://www.hunters.com