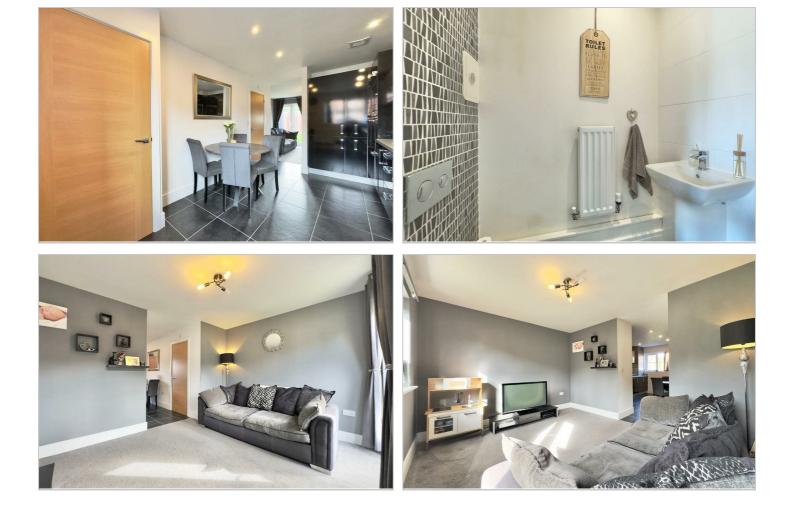

### ENTRANCE

KITCHEN-DINER 9'3" x 13'2" (2.83m x 4.03m)

LOUNGE 10'1" x 12'5" (3.09m x 3.81m)

DOWNSTAIRS WC "x" ("x")

LANDING "x" ("x")

BEDROOM ONE 12'4" x 9'7" (3.77m x 2.93m)

BATHROOM 7'1" x 5'6" (2.16m x 1.7m)

BEDROOM TWO 8'7" x 12'5" (2.63m x 3.8m)

https://www.hunters.com