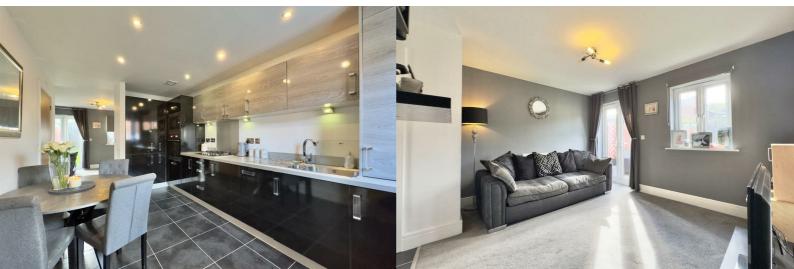

### ENTRANCE

KITCHEN-DINER 9'3" x 13'2" (2.83m x 4.03m)

LOUNGE 10'1" x 12'5" (3.09m x 3.81m)

DOWNSTAIRS WC "x" ("x")

LANDING "x" ("x")

BEDROOM ONE 12'4" x 9'7" (3.77m x 2.93m)

BATHROOM 7'1" x 5'6" (2.16m x 1.7m)