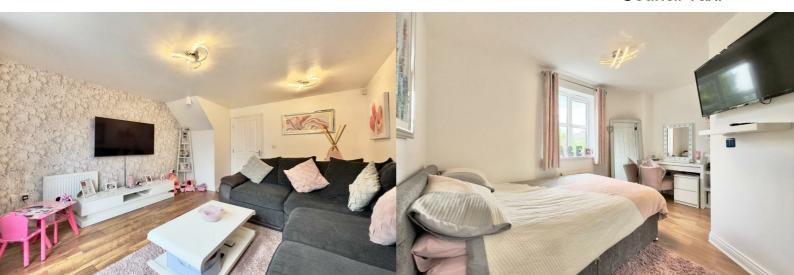

#### **LOUNGE**

12'9" x 15'7" (3.91m x 4.75m)

#### **BEDROOM ONE**

12'9" x 9'4" (3.9m x 2.86m)