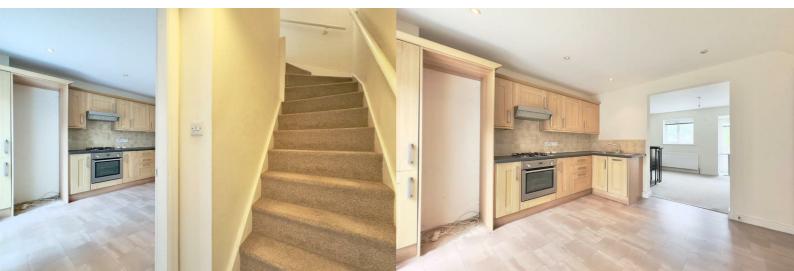

#### **KITCHEN-DINER**

11'5" x 11'8" (3.49m x 3.57m)

#### **LANDING**

"x" ("x")